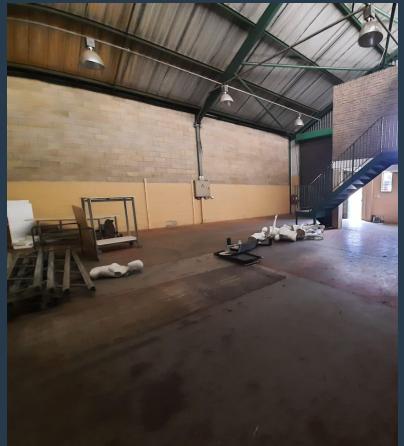

## R13,040 per month excl. VAT R40 per m<sup>2</sup>

SPIRE

www.spire.co.za

326 sqm Industrial space available immediately to rent. The unit offers great height to the eaves measuring at 5m. Access to the unit is gained through a 4,5m high roller shutter as well as a separate staff entrance. This property consists of 24 mini units of varying sizes from 166 sqm to 398 sqm, in a 24 hour secured, Industrial Park. The warehouses are B-Grade industrial spaces The park sits at 238 Sifon Street in a popular and established industrial location with a solid tenant base and also offers great security. Robertville Industrial Park is situated right in the heart of the Robertville industrial which is close to the N1 Highway, Main Reef Road and Maraisburg Off. Our team of property professionals are ready to find your...