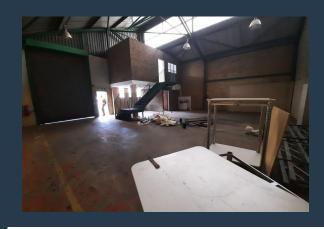

## R13,040 per month excl. VAT R40 per m<sup>2</sup>

SPIRE

www.spire.co.za

326 sqm Industrial space available immediately to rent. The unit offers great height to the eaves measuring at 5m. Access to the unit is gained through a 4,5m high roller shutter as well as a separate staff entrance. This property consists of 24 mini units of varying sizes from 166 sqm to 398 sqm, in a 24 hour secured, Industrial Park. The warehouses are B-Grade industrial spaces The park sits at 238 Sifon Street in a popular and established industrial location with a solid tenant base and also offers great security. Robertville Industrial Park is situated right in the heart of the Robertville industrial which is close to the N1 Highway, Main Reef Road and Maraisburg Off. Our team of property professionals are ready to find your...