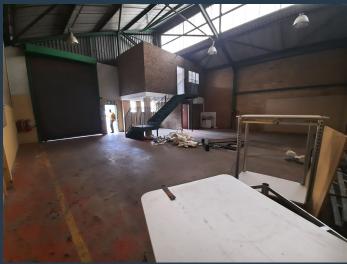

## R13,040 per month excl. VAT R40 per m<sup>2</sup>

SPIRE

www.spire.co.za

326 sqm Industrial space available immediately to rent. The unit offers great height to the eaves measuring at 5m. Access to the unit is gained through a 4,5m high roller shutter as well as a separate staff entrance. This property consists of 24 mini units of varying sizes from 166 sqm to 398 sqm, in a 24 hour secured, Industrial Park. The warehouses are B-Grade industrial spaces The park sits at 238 Sifon Street in a popular and established industrial location with a solid tenant base and also offers great security. Robertville Industrial Park is situated right in the heart of the Robertville industrial which is close to the N1 Highway, Main Reef Road and Maraisburg Off. Our team of property professionals are ready to find your...