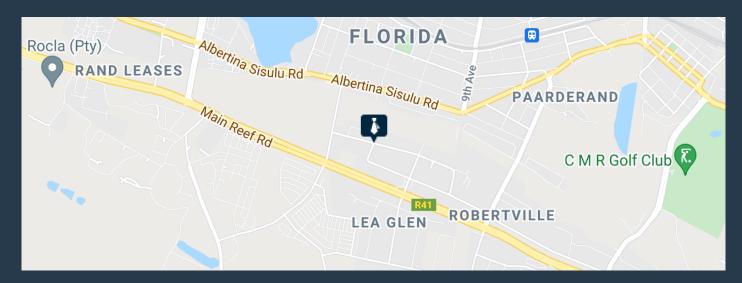

## R13,040 per month excl. VAT R40 per m<sup>2</sup>

SPIRE

www.spire.co.za

326 sqm Industrial space available immediately to rent. The unit offers great height to the eaves measuring at 5m. Access to the unit is gained through a 4,5m high roller shutter as well as a separate staff entrance. This property consists of 24 mini units of varying sizes from 166 sqm to 398 sqm, in a 24 hour secured, Industrial Park. The warehouses are B-Grade industrial spaces The park sits at 238 Sifon Street in a popular and established industrial location with a solid tenant base and also offers great security. Robertville Industrial Park is situated right in the heart of the Robertville industrial which is close to the N1 Highway, Main Reef Road and Maraisburg Off. Our team of property professionals are ready to find your...