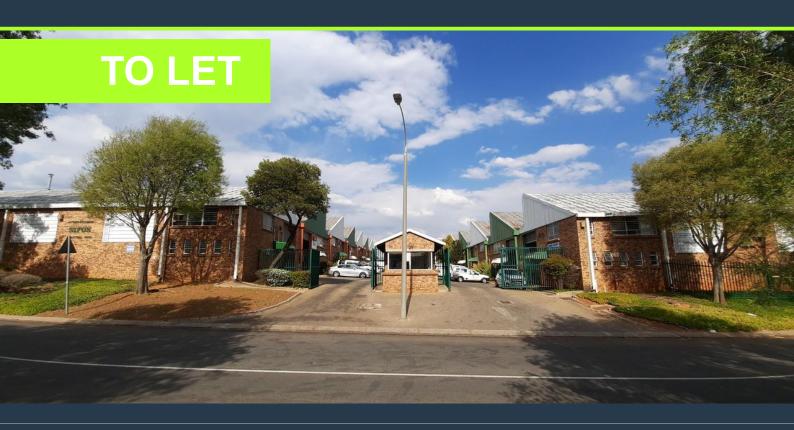

## R13,040 per month excl. VAT R40 per m<sup>2</sup>

SPIRE

www.spire.co.za

326 sqm Industrial space available immediately to rent. The unit offers great height to the eaves measuring at 5m. Access to the unit is gained through a 4,5m high roller shutter as well as a separate staff entrance. This property consists of 24 mini units of varying sizes from 166 sqm to 398 sqm, in a 24 hour secured, Industrial Park. The warehouses are B-Grade industrial spaces The park sits at 238 Sifon Street in a popular and established industrial location with a solid tenant base and also offers great security. Robertville Industrial Park is situated right in the heart of the Robertville industrial which is close to the N1 Highway, Main Reef Road and Maraisburg Off. Our team of property professionals are ready to find your...

### INDUSTRIAL PROPERTY TO LET IN ROBERTVILLE I SIFON INDUSTRIAL PARK