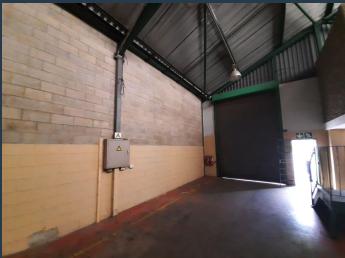

## R13,040 per month excl. VAT R40 per m<sup>2</sup>

SPIRE

www.spire.co.za

326 sqm Industrial space available immediately to rent. The unit offers great height to the eaves measuring at 5m. Access to the unit is gained through a 4,5m high roller shutter as well as a separate staff entrance. This property consists of 24 mini units of varying sizes from 166 sqm to 398 sqm, in a 24 hour secured, Industrial Park. The warehouses are B-Grade industrial spaces The park sits at 238 Sifon Street in a popular and established industrial location with a solid tenant base and also offers great security. Robertville Industrial Park is situated right in the heart of the Robertville industrial which is close to the N1 Highway, Main Reef Road and Maraisburg Off. Our team of property professionals are ready to find your...