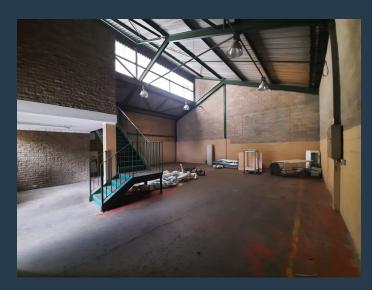

## R13,040 per month excl. VAT R40 per m<sup>2</sup>

SPIRE

www.spire.co.za

326 sqm Industrial space available immediately to rent. The unit offers great height to the eaves measuring at 5m. Access to the unit is gained through a 4,5m high roller shutter as well as a separate staff entrance. This property consists of 24 mini units of varying sizes from 166 sqm to 398 sqm, in a 24 hour secured, Industrial Park. The warehouses are B-Grade industrial spaces The park sits at 238 Sifon Street in a popular and established industrial location with a solid tenant base and also offers great security. Robertville Industrial Park is situated right in the heart of the Robertville industrial which is close to the N1 Highway, Main Reef Road and Maraisburg Off. Our team of property professionals are ready to find your...