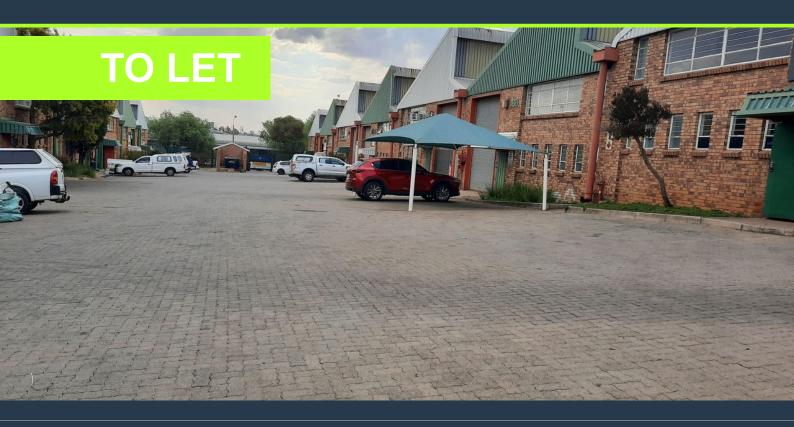

## SPIRE

www.spire.co.za

291 sqm Industrial space available immediately to rent. The unit offers great height to the eaves measuring at 5m. Access to the unit is gained through a 4,5m high roller shutter as well as a separate staff entrance. This property consists of 24 mini units of varying sizes from 166 sqm to 398 sqm, in a 24 hour secured, Industrial Park. The warehouses are B-Grade industrial spaces The park sits at 238 Sifon Street in a popular and established industrial location with a solid tenant base and also offers great security. Robertville Industrial Park is situated right in the heart of the Robertville industrial which is close to the N1 Highway, Main Reef Road and Maraisburg Off. Our team of property professionals are ready to find your...

## INDUSTRIAL PROPERTY TO LET IN ROBERTVILLE I SIFON INDUSTRIAL PARK