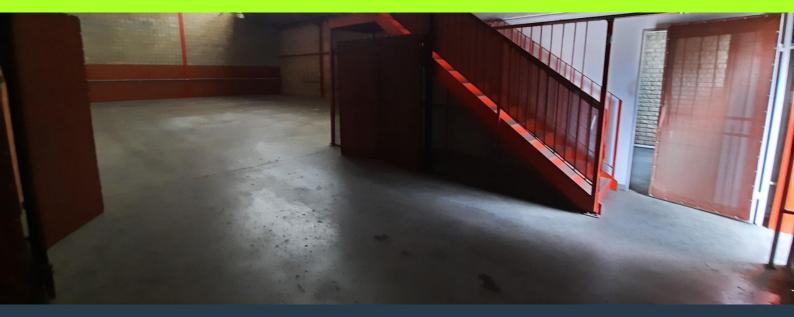

## SPIRE

www.spire.co.za

291 sqm Industrial space available immediately to rent. The unit offers great height to the eaves measuring at 5m. Access to the unit is gained through a 4,5m high roller shutter as well as a separate staff entrance. This property consists of 24 mini units of varying sizes from 166 sqm to 398 sqm, in a 24 hour secured, Industrial Park. The warehouses are B-Grade industrial spaces The park sits at 238 Sifon Street in a popular and established industrial location with a solid tenant base and also offers great security. Robertville Industrial Park is situated right in the heart of the Robertville industrial which is close to the N1 Highway, Main Reef Road and Maraisburg Off. Our team of property professionals are ready to find your...