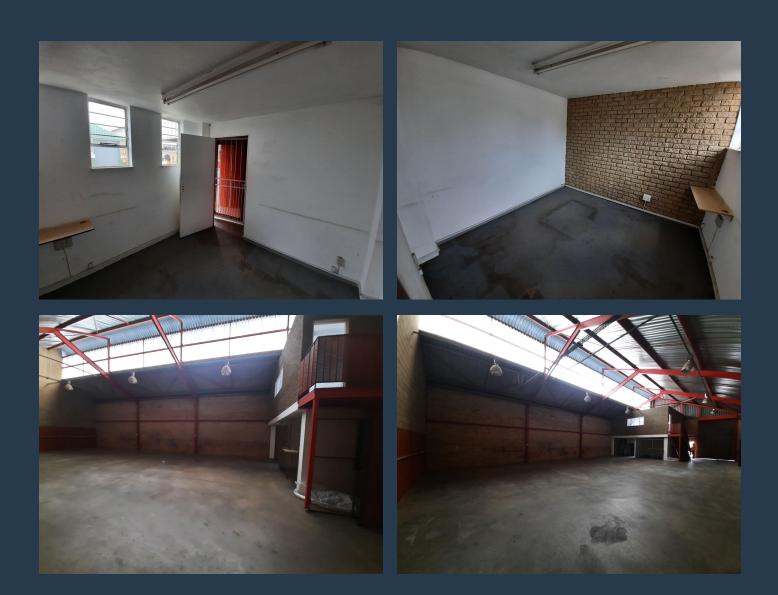

## SPIRE

www.spire.co.za

291 sqm Industrial space available immediately to rent. The unit offers great height to the eaves measuring at 5m. Access to the unit is gained through a 4,5m high roller shutter as well as a separate staff entrance. This property consists of 24 mini units of varying sizes from 166 sqm to 398 sqm, in a 24 hour secured, Industrial Park. The warehouses are B-Grade industrial spaces The park sits at 238 Sifon Street in a popular and established industrial location with a solid tenant base and also offers great security. Robertville Industrial Park is situated right in the heart of the Robertville industrial which is close to the N1 Highway, Main Reef Road and Maraisburg Off. Our team of property professionals are ready to find your...

#### **PROPERTY DETAILS**

Security

Yes

▲ Floor Size
▲ Zoning

**PROPERTY | WITH PURPOSE** 