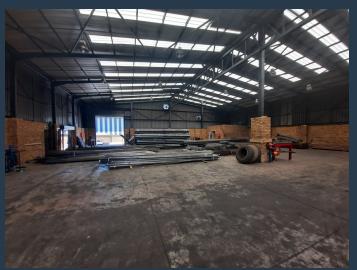

R235,200 per month excl. VAT

R40 per m<sup>2</sup>

www.spire.co.za

5880 sqm Industrial space available immediately to rent. Factory/ warehouse within the very popular Rand Leases Industrial Estate situated on Main Reef Road, Roodepoort. The property offers a large warehouse area with power floated concrete floors, roller shutter doors, tiled offices, reception, kitchenette and ablution facilities. The industrial estate offers 24 hour security and access control with quick access to the Maraisburg Road/ N1 interchange. There's very good access for super link trucks via multiple access gates. Our team of property professionals are ready to find your perfect space. We have a longstanding relationship with the top property funds and property management companies. We feature properties from Gauteng's...