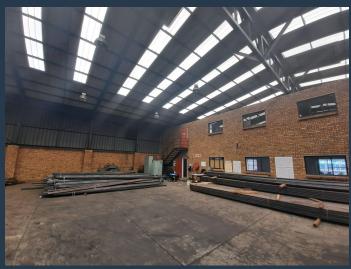

R235,200 per month excl. VAT

R40 per m<sup>2</sup>

www.spire.co.za

5880 sqm Industrial space available immediately to rent. Factory/ warehouse within the very popular Rand Leases Industrial Estate situated on Main Reef Road, Roodepoort. The property offers a large warehouse area with power floated concrete floors, roller shutter doors, tiled offices, reception, kitchenette and ablution facilities. The industrial estate offers 24 hour security and access control with quick access to the Maraisburg Road/ N1 interchange. There's very good access for super link trucks via multiple access gates. Our team of property professionals are ready to find your perfect space. We have a longstanding relationship with the top property funds and property management companies. We feature properties from Gauteng's...

## PROPERTY DETAILS

▲ Security

Yes

▲ Floor Size

▲ Zoning

5880m²

Industrial