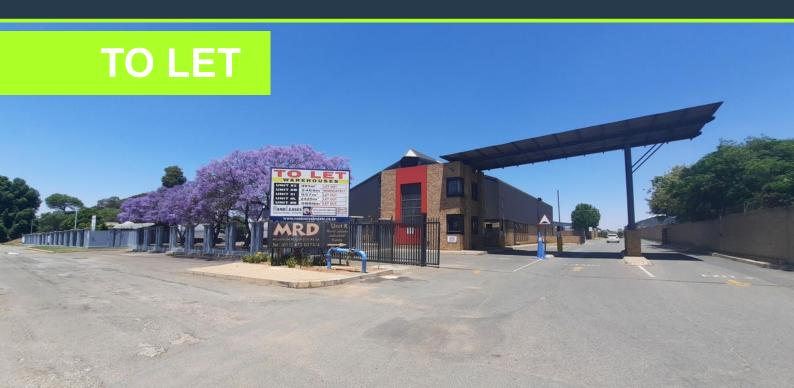

R235,200 per month excl. VAT

R40 per m<sup>2</sup>

www.spire.co.za

5880 sqm Industrial space available immediately to rent. Factory/ warehouse within the very popular Rand Leases Industrial Estate situated on Main Reef Road, Roodepoort. The property offers a large warehouse area with power floated concrete floors, roller shutter doors, tiled offices, reception, kitchenette and ablution facilities. The industrial estate offers 24 hour security and access control with quick access to the Maraisburg Road/ N1 interchange. There's very good access for super link trucks via multiple access gates. Our team of property professionals are ready to find your perfect space. We have a longstanding relationship with the top property funds and property management companies. We feature properties from Gauteng's...

R40 per m<sup>2</sup>

R235,200 per month excl. VAT

SPIRE

www.spire.co.za

INDUSTRIAL PROPERTY TO LET IN ROODEPOORT I RAND LEASES INDUSTRIAL