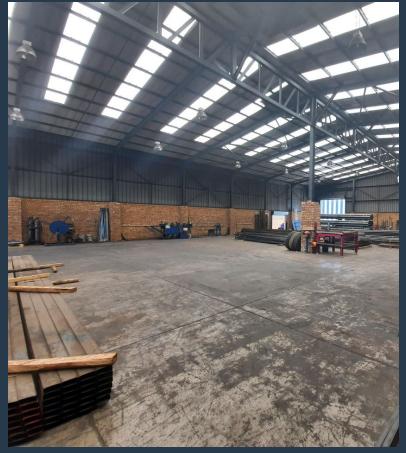

R235,200 per month excl. VAT

R40 per m<sup>2</sup>

www.spire.co.za

5880 sqm Industrial space available immediately to rent. Factory/ warehouse within the very popular Rand Leases Industrial Estate situated on Main Reef Road, Roodepoort. The property offers a large warehouse area with power floated concrete floors, roller shutter doors, tiled offices, reception, kitchenette and ablution facilities. The industrial estate offers 24 hour security and access control with quick access to the Maraisburg Road/ N1 interchange. There's very good access for super link trucks via multiple access gates. Our team of property professionals are ready to find your perfect space. We have a longstanding relationship with the top property funds and property management companies. We feature properties from Gauteng's...

## PROPERTY DETAILS

▲ Security

Yes

▲ Floor Size

▲ Zoning

5880m²

Industrial