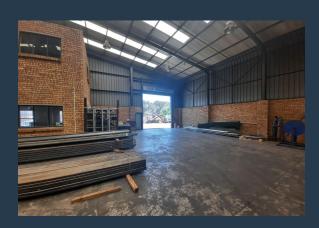

R235,200 per month excl. VAT

R40 per m<sup>2</sup>

www.spire.co.za

5880 sqm Industrial space available immediately to rent. Factory/ warehouse within the very popular Rand Leases Industrial Estate situated on Main Reef Road, Roodepoort. The property offers a large warehouse area with power floated concrete floors, roller shutter doors, tiled offices, reception, kitchenette and ablution facilities. The industrial estate offers 24 hour security and access control with quick access to the Maraisburg Road/ N1 interchange. There's very good access for super link trucks via multiple access gates. Our team of property professionals are ready to find your perfect space. We have a longstanding relationship with the top property funds and property management companies. We feature properties from Gauteng's...

## PROPERTY DETAILS

▲ Security

Yes

▲ Floor Size

▲ Zoning

5880m²

Industrial