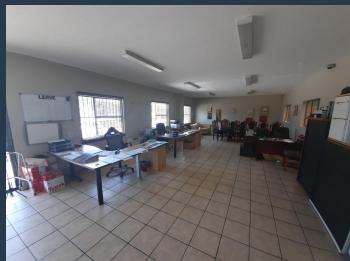

R235,200 per month excl. VAT

R40 per m<sup>2</sup>

www.spire.co.za

5880 sqm Industrial space available immediately to rent. Factory/ warehouse within the very popular Rand Leases Industrial Estate situated on Main Reef Road, Roodepoort. The property offers a large warehouse area with power floated concrete floors, roller shutter doors, tiled offices, reception, kitchenette and ablution facilities. The industrial estate offers 24 hour security and access control with quick access to the Maraisburg Road/ N1 interchange. There's very good access for super link trucks via multiple access gates. Our team of property professionals are ready to find your perfect space. We have a longstanding relationship with the top property funds and property management companies. We feature properties from Gauteng's...