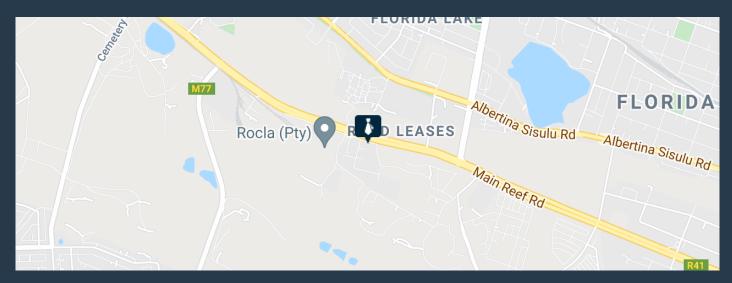

R235,200 per month excl. VAT

R40 per m<sup>2</sup>

www.spire.co.za

5880 sqm Industrial space available immediately to rent. Factory/ warehouse within the very popular Rand Leases Industrial Estate situated on Main Reef Road, Roodepoort. The property offers a large warehouse area with power floated concrete floors, roller shutter doors, tiled offices, reception, kitchenette and ablution facilities. The industrial estate offers 24 hour security and access control with quick access to the Maraisburg Road/ N1 interchange. There's very good access for super link trucks via multiple access gates. Our team of property professionals are ready to find your perfect space. We have a longstanding relationship with the top property funds and property management companies. We feature properties from Gauteng's...

R40 per m<sup>2</sup>

R235,200 per month excl. VAT

SPIRE

www.spire.co.za

INDUSTRIAL PROPERTY TO LET IN ROODEPOORT I RAND LEASES INDUSTRIAL