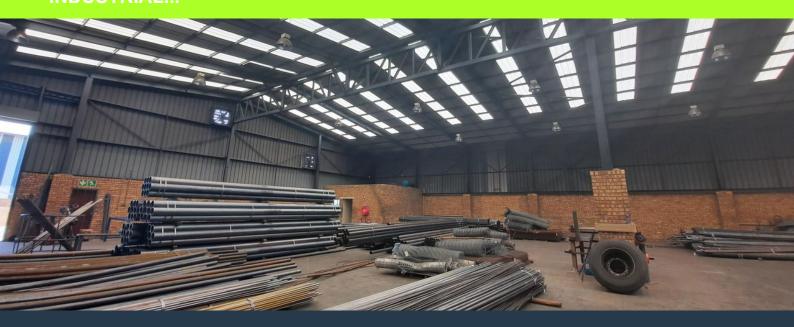

R235,200 per month excl. VAT

R40 per m<sup>2</sup>

www.spire.co.za

5880 sqm Industrial space available immediately to rent. Factory/ warehouse within the very popular Rand Leases Industrial Estate situated on Main Reef Road, Roodepoort. The property offers a large warehouse area with power floated concrete floors, roller shutter doors, tiled offices, reception, kitchenette and ablution facilities. The industrial estate offers 24 hour security and access control with quick access to the Maraisburg Road/ N1 interchange. There's very good access for super link trucks via multiple access gates. Our team of property professionals are ready to find your perfect space. We have a longstanding relationship with the top property funds and property management companies. We feature properties from Gauteng's...

## PROPERTY DETAILS

▲ Security

Yes

▲ Floor Size

▲ Zoning

5880m²

Industrial