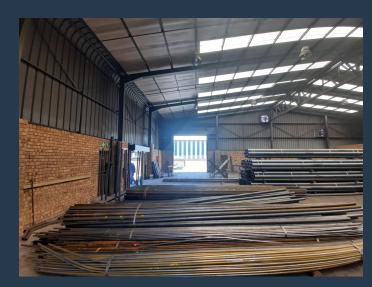

R235,200 per month excl. VAT

R40 per m<sup>2</sup>

www.spire.co.za

5880 sqm Industrial space available immediately to rent. Factory/ warehouse within the very popular Rand Leases Industrial Estate situated on Main Reef Road, Roodepoort. The property offers a large warehouse area with power floated concrete floors, roller shutter doors, tiled offices, reception, kitchenette and ablution facilities. The industrial estate offers 24 hour security and access control with quick access to the Maraisburg Road/ N1 interchange. There's very good access for super link trucks via multiple access gates. Our team of property professionals are ready to find your perfect space. We have a longstanding relationship with the top property funds and property management companies. We feature properties from Gauteng's...

## PROPERTY DETAILS

▲ Security

Yes

▲ Floor Size

▲ Zoning

5880m²

Industrial