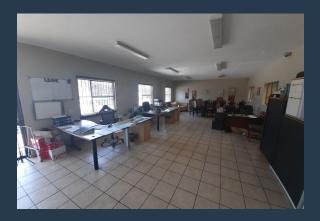

## TO LET

2469 sqm Industrial space available immediately to rent. Factory/ warehouse within the very popular Rand Leases Industrial Estate situated on Main Reef Road, Roodepoort. The property offers a large warehouse area with power floated concrete floors, roller shutter doors, tiled offices, reception, kitchenette and ablution facilities. The industrial estate offers 24 hour security and access control with quick access to the Maraisburg Road/ N1 interchange. There's very good access for super link trucks via multiple access gates. Our team of property professionals are ready to find your perfect space. We have a longstanding relationship with the top property funds and property management companies. We feature properties from Gauteng's...