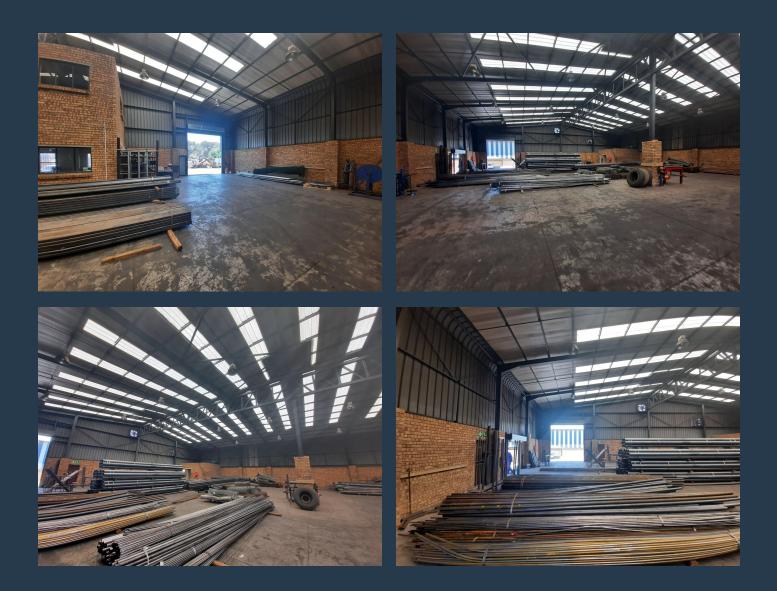

## TO LET

2469 sqm Industrial space available immediately to rent. Factory/ warehouse within the very popular Rand Leases Industrial Estate situated on Main Reef Road, Roodepoort. The property offers a large warehouse area with power floated concrete floors, roller shutter doors, tiled offices, reception, kitchenette and ablution facilities. The industrial estate offers 24 hour security and access control with quick access to the Maraisburg Road/ N1 interchange. There's very good access for super link trucks via multiple access gates. Our team of property professionals are ready to find your perfect space. We have a longstanding relationship with the top property funds and property management companies. We feature properties from Gauteng's...