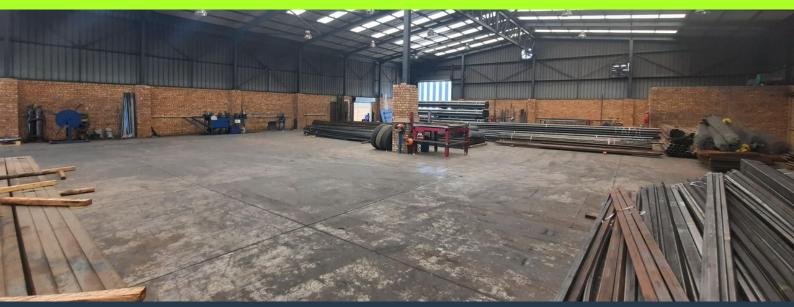

## TO LET

2469 sqm Industrial space available immediately to rent. Factory/ warehouse within the very popular Rand Leases Industrial Estate situated on Main Reef Road, Roodepoort. The property offers a large warehouse area with power floated concrete floors, roller shutter doors, tiled offices, reception, kitchenette and ablution facilities. The industrial estate offers 24 hour security and access control with quick access to the Maraisburg Road/ N1 interchange. There's very good access for super link trucks via multiple access gates. Our team of property professionals are ready to find your perfect space. We have a longstanding relationship with the top property funds and property management companies. We feature properties from Gauteng's...