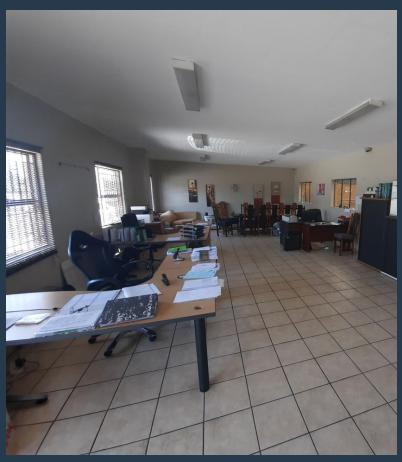

## TO LET

2469 sqm Industrial space available immediately to rent. Factory/ warehouse within the very popular Rand Leases Industrial Estate situated on Main Reef Road, Roodepoort. The property offers a large warehouse area with power floated concrete floors, roller shutter doors, tiled offices, reception, kitchenette and ablution facilities. The industrial estate offers 24 hour security and access control with quick access to the Maraisburg Road/ N1 interchange. There's very good access for super link trucks via multiple access gates. Our team of property professionals are ready to find your perfect space. We have a longstanding relationship with the top property funds and property management companies. We feature properties from Gauteng's...