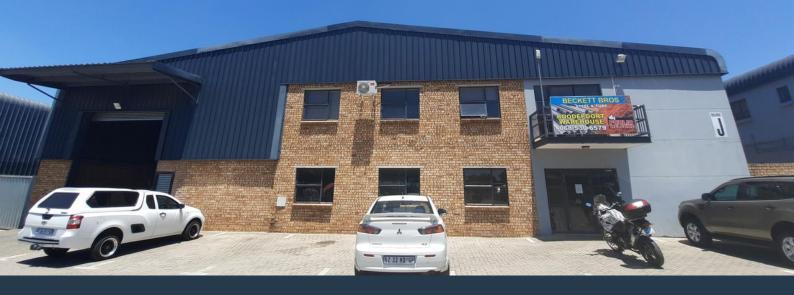

## TO LET

2469 sqm Industrial space available immediately to rent. Factory/ warehouse within the very popular Rand Leases Industrial Estate situated on Main Reef Road, Roodepoort. The property offers a large warehouse area with power floated concrete floors, roller shutter doors, tiled offices, reception, kitchenette and ablution facilities. The industrial estate offers 24 hour security and access control with quick access to the Maraisburg Road/ N1 interchange. There's very good access for super link trucks via multiple access gates. Our team of property professionals are ready to find your perfect space. We have a longstanding relationship with the top property funds and property management companies. We feature properties from Gauteng's...

## INDUSTRIAL PROPERTY TO LET IN ROODEPOORT I RAND LEASES INDUSTRIAL...