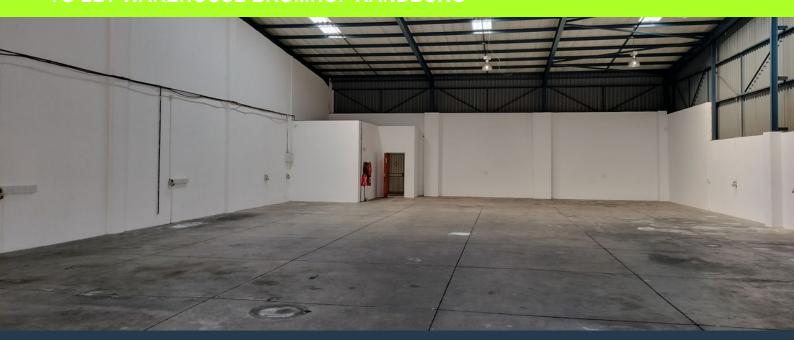

R54,810 per month excl. VAT

R70 per m<sup>2</sup>

www.spire.co.za

783m2 Warehouse, is in the Skyways Business park overlooking the N1 North in Randburg. The offices make up approximately 30% of the area, and are on two levels one portion with direct access to the main Warehouse and the other from the lower level allowing the opportunity of a showroom and office spaces. Two large roller doors, and a business park that has more than enough space for a reticulated truck entry and turning space. The warehouse has 7 installed plug in generator points for the tenant to manufacture during loadshedding. Our Spire team of property professionals are ready to find your perfect space. We have a longstanding relationship with the top property funds and property management companies. We feature properties from...

## **PROPERTY DETAILS**

▲ Security▲ Air Conditioning

Yes

▲ Floor Size

783m²

Yes ▲ Zoning

Industrial