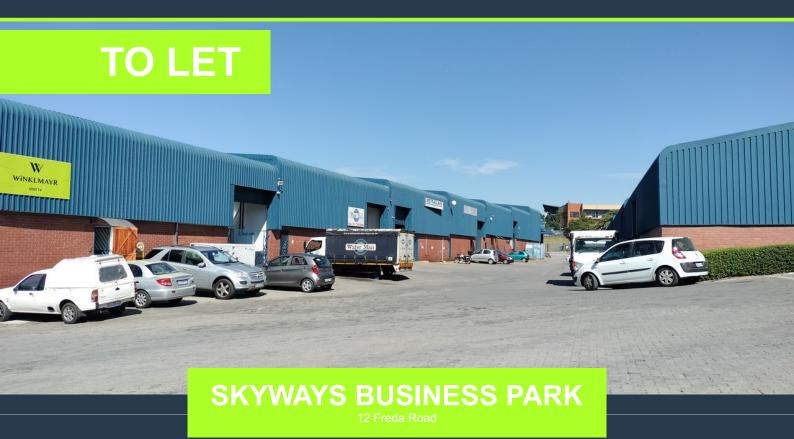

R54,810 per month excl. VAT

R70 per m<sup>2</sup>



www.spire.co.za



783m2 Warehouse, is in the Skyways Business park overlooking the N1 North in Randburg. The offices make up approximately 30% of the area, and are on two levels one portion with direct access to the main Warehouse and the other from the lower level allowing the opportunity of a showroom and office spaces. Two large roller doors, and a business park that has more than enough space for a reticulated truck entry and turning space. The warehouse has 7 installed plug in generator points for the tenant to manufacture during loadshedding. Our Spire team of property professionals are ready to find your perfect space. We have a longstanding relationship with the top property funds and property management companies. We feature properties from...





**R54,810** per month excl. VAT R70 per m<sup>2<