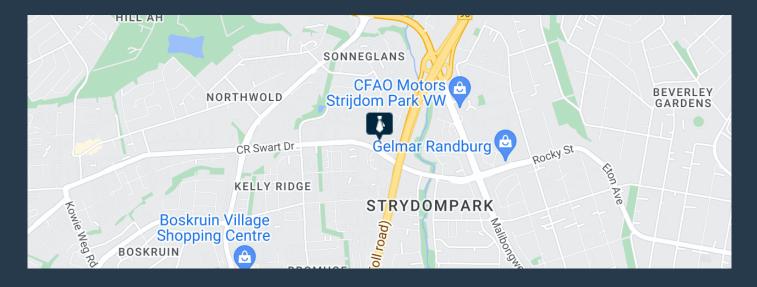

N1 North in Randburg. The offices make up approximately 30% of the area, and are on two levels one portion with direct access to the main Warehouse and the other from the lower level allowing the opportunity of a showroom and office spaces. Two large roller doors, and a business park that has more than enough space for a reticulated truck entry and turning space. The warehouse has 7 installed plug in generator points for the tenant to manufacture during loadshedding. Our Spire team of property professionals are ready to find your perfect space. We have a longstanding relationship with the top property funds and property management companies. We feature properties from...





**R54,810** per month excl. VAT R70 per m<sup>2</sup>



www.spire.co.za

## TO LET WAREHOUSE BROMHOF RANDBURG





## **PROPERTY DETAILS**

▲ Security▲ Air Conditioning

Yes

▲ Floor Size

783m²

Yes ▲ Zoning

Industrial

## **R54,810** per month excl. VAT R70 per m<sup>2</sup>

SPIRE

www.spire.co.za









## **CONTACT US**



Nadeema Chothia Agent

- (011) 2685871
- 083 305 5354
- madeemac@spire.co.za