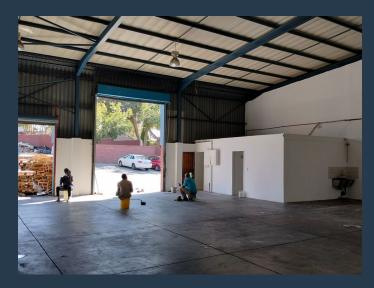

R54,810 per month excl. VAT

R70 per m<sup>2</sup>

www.spire.co.za

783m2 Warehouse, is in the Skyways Business park overlooking the N1 North in Randburg. The offices make up approximately 30% of the area, and are on two levels one portion with direct access to the main Warehouse and the other from the lower level allowing the opportunity of a showroom and office spaces. Two large roller doors, and a business park that has more than enough space for a reticulated truck entry and turning space. The warehouse has 7 installed plug in generator points for the tenant to manufacture during loadshedding. Our Spire team of property professionals are ready to find your perfect space. We have a longstanding relationship with the top property funds and property management companies. We feature properties from...