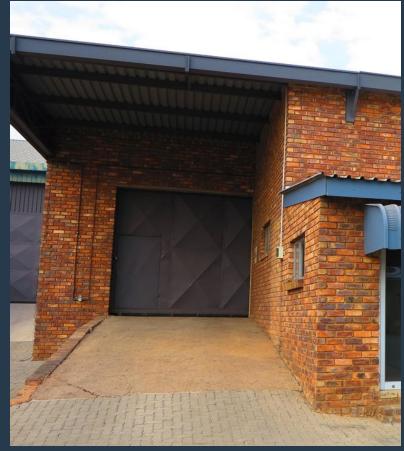

R24,308 per month excl. VAT

R45 per m<sup>2</sup>

www.spire.co.za

470sqm Warehouse to rent in the super secure Tannery Industrial park Silverton, Pretoria. This unit has two roller shutter doors one on grade and the other at dock level. with minimal office space this warehouse is very functional. This unit is located in an open area of the park allowing for truck access. Engrained in its DNA is the park's roots dating back to the early 1900's when it was a functioning tannery, making this not your average industrial park with a mixture of warehouses, shops and factories. This multi-purpose industrial park in the heart of Silverton caters for small, medium and large enterprises. Various diverse industries operate from this unique park that include automotive, construction, engineering, food, furniture,...