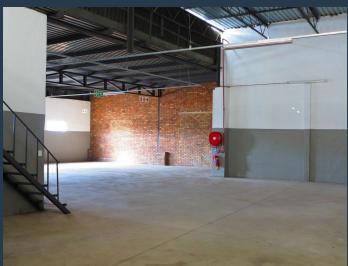

R24,308 per month excl. VAT

R45 per m<sup>2</sup>

www.spire.co.za

470sqm Warehouse to rent in the super secure Tannery Industrial park Silverton, Pretoria. This unit has two roller shutter doors one on grade and the other at dock level. with minimal office space this warehouse is very functional. This unit is located in an open area of the park allowing for truck access. Engrained in its DNA is the park's roots dating back to the early 1900's when it was a functioning tannery, making this not your average industrial park with a mixture of warehouses, shops and factories. This multi-purpose industrial park in the heart of Silverton caters for small, medium and large enterprises. Various diverse industries operate from this unique park that include automotive, construction, engineering, food, furniture,...