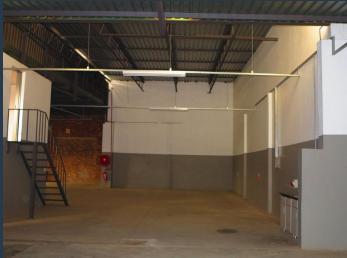

R24,308 per month excl. VAT

R45 per m<sup>2</sup>

www.spire.co.za

470sqm Warehouse to rent in the super secure Tannery Industrial park Silverton, Pretoria. This unit has two roller shutter doors one on grade and the other at dock level. with minimal office space this warehouse is very functional. This unit is located in an open area of the park allowing for truck access. Engrained in its DNA is the park's roots dating back to the early 1900's when it was a functioning tannery, making this not your average industrial park with a mixture of warehouses, shops and factories. This multi-purpose industrial park in the heart of Silverton caters for small, medium and large enterprises. Various diverse industries operate from this unique park that include automotive, construction, engineering, food, furniture,...