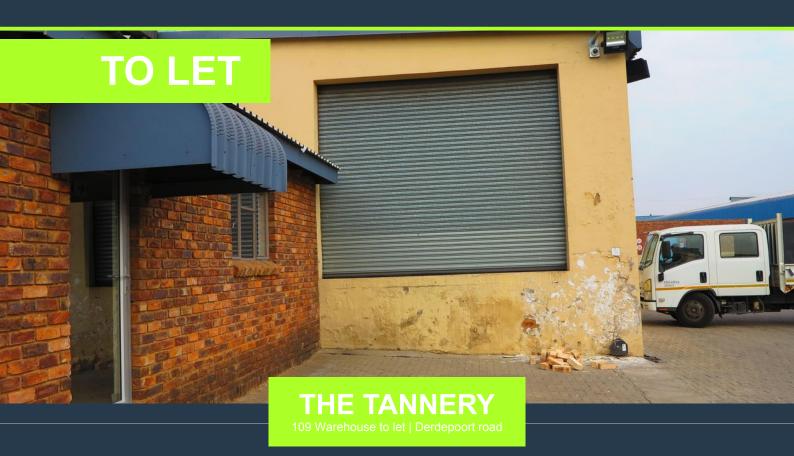

R24,308 per month excl. VAT

R45 per m<sup>2</sup>

www.spire.co.za

470sqm Warehouse to rent in the super secure Tannery Industrial park Silverton, Pretoria. This unit has two roller shutter doors one on grade and the other at dock level. with minimal office space this warehouse is very functional. This unit is located in an open area of the park allowing for truck access. Engrained in its DNA is the park's roots dating back to the early 1900's when it was a functioning tannery, making this not your average industrial park with a mixture of warehouses, shops and factories. This multi-purpose industrial park in the heart of Silverton caters for small, medium and large enterprises. Various diverse industries operate from this unique park that include automotive, construction, engineering, food, furniture,...

## **WAREHOUSE TO LET IN SILVERTON | THE TANNERY**