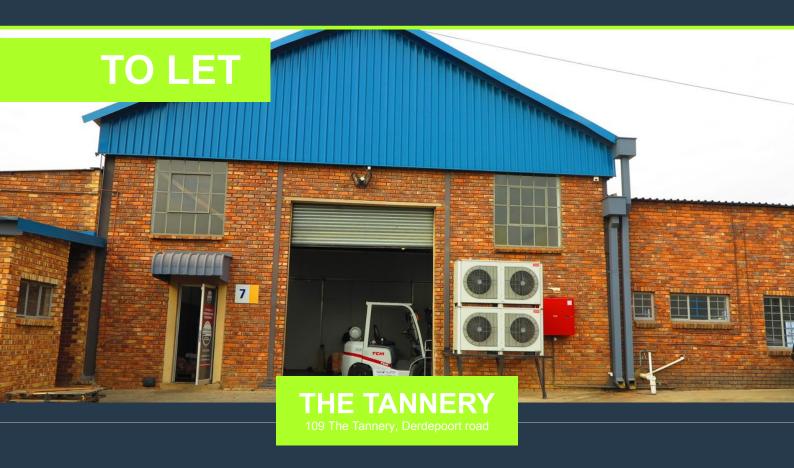

### **WAREHOUSE TO LET IN SILVERTON | THE TANNERY**

## R19,809 per month excl. VAT R45 per m<sup>2</sup>

2 www.spire.co.za

383sqm Warehouse with Cold room to let in The Tannery Industrial park. The unit is located in a nice quite area of the Park and lends itself to food processing and/or distribution of perishables. The takeover of the 120sqm cold room that is capable of -30 is negotiable. The offices and ablutions are neat and well kept. Engrained in its DNA is the park's roots dating back to the early 1900's when it was a functioning tannery, making this not your average industrial park with a mixture of warehouses, shops and factories. This multi-purpose industrial park in the heart of Silverton caters for small, medium and large enterprises. Various diverse industries operate from this unique park that include automotive, construction, engineering,...