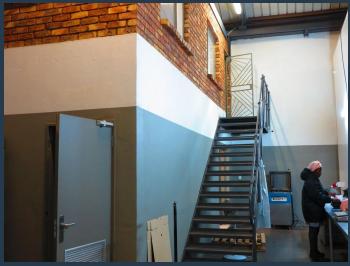

## R19,809 per month excl. VAT R45 per m<sup>2</sup>

2 www.spire.co.za

383sqm Warehouse with Cold room to let in The Tannery Industrial park. The unit is located in a nice quite area of the Park and lends itself to food processing and/or distribution of perishables. The takeover of the 120sqm cold room that is capable of -30 is negotiable. The offices and ablutions are neat and well kept. Engrained in its DNA is the park's roots dating back to the early 1900's when it was a functioning tannery, making this not your average industrial park with a mixture of warehouses, shops and factories. This multi-purpose industrial park in the heart of Silverton caters for small, medium and large enterprises. Various diverse industries operate from this unique park that include automotive, construction, engineering,...

#### **PROPERTY DETAILS**

▲ Security

Yes

▲ Floor Size▲ Zoning

383m²

Industrial