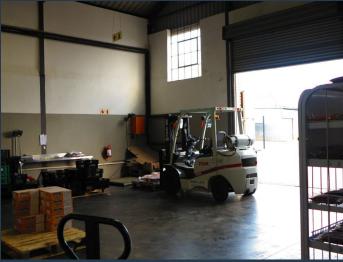

## R19,809 per month excl. VAT R45 per m<sup>2</sup>

2 www.spire.co.za

383sqm Warehouse with Cold room to let in The Tannery Industrial park. The unit is located in a nice quite area of the Park and lends itself to food processing and/or distribution of perishables. The takeover of the 120sqm cold room that is capable of -30 is negotiable. The offices and ablutions are neat and well kept. Engrained in its DNA is the park's roots dating back to the early 1900's when it was a functioning tannery, making this not your average industrial park with a mixture of warehouses, shops and factories. This multi-purpose industrial park in the heart of Silverton caters for small, medium and large enterprises. Various diverse industries operate from this unique park that include automotive, construction, engineering,...

#### **PROPERTY DETAILS**

▲ Security

Yes

▲ Floor Size▲ Zoning

383m²

Industrial