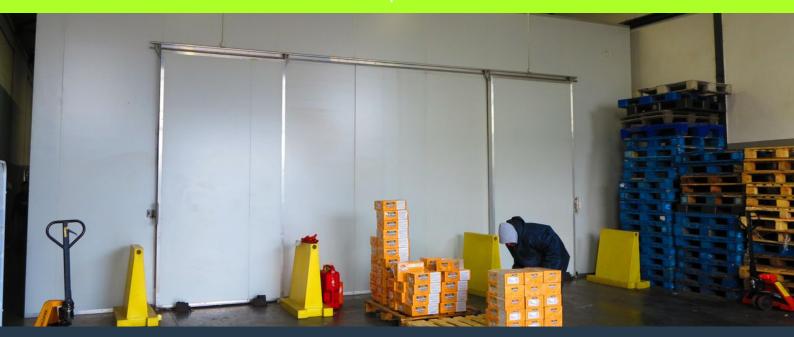

## R19,809 per month excl. VAT R45 per m<sup>2</sup>

2 www.spire.co.za

383sqm Warehouse with Cold room to let in The Tannery Industrial park. The unit is located in a nice quite area of the Park and lends itself to food processing and/or distribution of perishables. The takeover of the 120sqm cold room that is capable of -30 is negotiable. The offices and ablutions are neat and well kept. Engrained in its DNA is the park's roots dating back to the early 1900's when it was a functioning tannery, making this not your average industrial park with a mixture of warehouses, shops and factories. This multi-purpose industrial park in the heart of Silverton caters for small, medium and large enterprises. Various diverse industries operate from this unique park that include automotive, construction, engineering,...