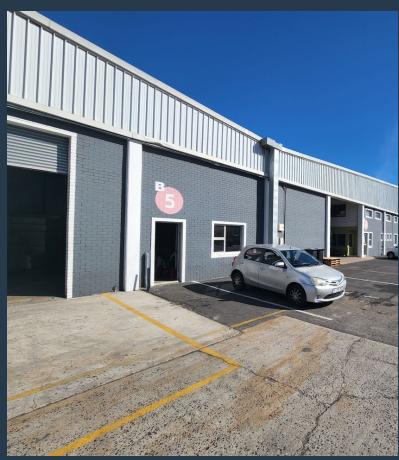

## SPIRE

www.spire.co.za

This 620m<sup>2</sup> warehouse is located in the sought after Connaught Business Park in Beaconvale. Connaught Business Park is a prime location in Beaconvale as it provides 24 hour security and excellent access to major roads offering quick and convenient connections to the other surrounding industrial areas. The unit features an open plan warehouse floor, allowing the incoming tenant the scope to design the unit to meet their specific requirements. It is complimented by high ceilings measuring 6.7m high, easily allowing for stacking. The roller shutter door measures 4.1m tall by 3.5m wide. The loading zone and dedicated parking allows for unobstructed access to the unit. Property Details: - Available: 01 July 2025 - 3-phase power (60 amps) - 1...