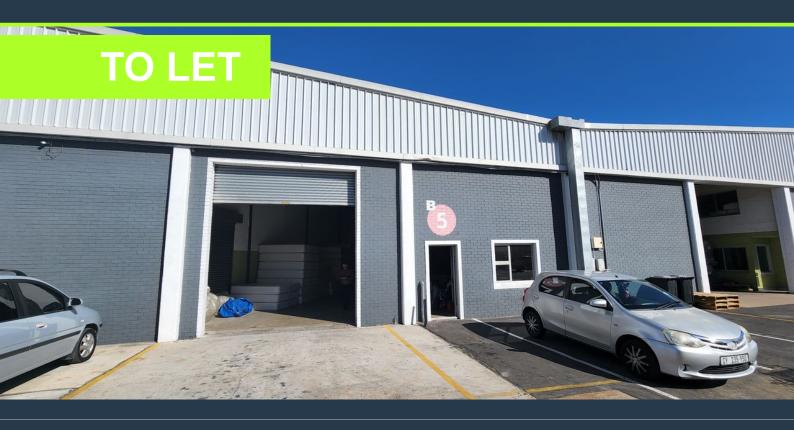

## SPIRE

www.spire.co.za

This 620m<sup>2</sup> warehouse is located in the sought after Connaught Business Park in Beaconvale. Connaught Business Park is a prime location in Beaconvale as it provides 24 hour security and excellent access to major roads offering quick and convenient connections to the other surrounding industrial areas. The unit features an open plan warehouse floor, allowing the incoming tenant the scope to design the unit to meet their specific requirements. It is complimented by high ceilings measuring 6.7m high, easily allowing for stacking. The roller shutter door measures 4.1m tall by 3.5m wide. The loading zone and dedicated parking allows for unobstructed access to the unit. Property Details: - Available: 01 July 2025 - 3-phase power (60 amps) - 1...

### 620M<sup>2</sup> WAREHOUSE TO LET IN BEACONVALE