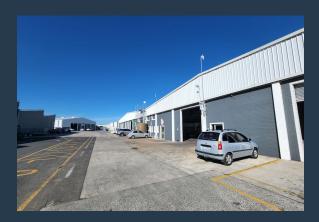

## SPIRE

www.spire.co.za

This 620m<sup>2</sup> warehouse is located in the sought after Connaught Business Park in Beaconvale. Connaught Business Park is a prime location in Beaconvale as it provides 24 hour security and excellent access to major roads offering quick and convenient connections to the other surrounding industrial areas. The unit features an open plan warehouse floor, allowing the incoming tenant the scope to design the unit to meet their specific requirements. It is complimented by high ceilings measuring 6.7m high, easily allowing for stacking. The roller shutter door measures 4.1m tall by 3.5m wide. The loading zone and dedicated parking allows for unobstructed access to the unit. Property Details: - Available: 01 July 2025 - 3-phase power (60 amps) - 1...