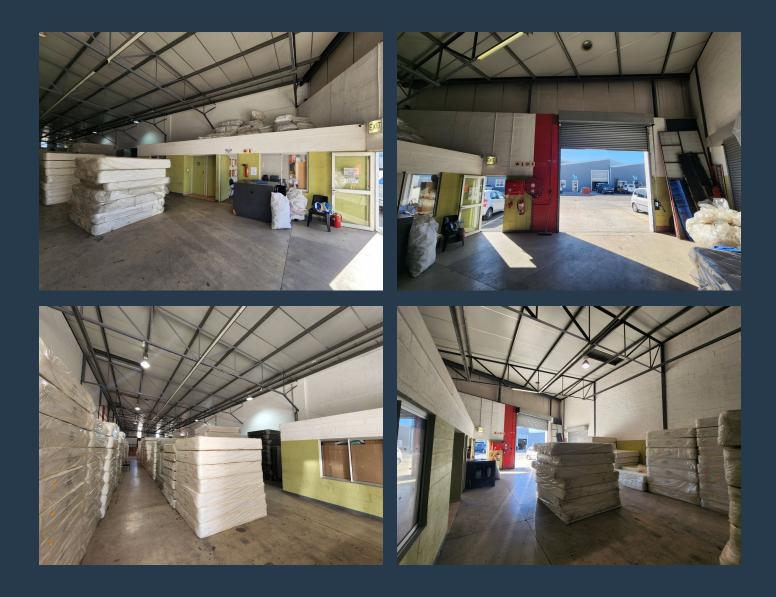

## SPIRE

www.spire.co.za

This 620m<sup>2</sup> warehouse is located in the sought after Connaught Business Park in Beaconvale. Connaught Business Park is a prime location in Beaconvale as it provides 24 hour security and excellent access to major roads offering quick and convenient connections to the other surrounding industrial areas. The unit features an open plan warehouse floor, allowing the incoming tenant the scope to design the unit to meet their specific requirements. It is complimented by high ceilings measuring 6.7m high, easily allowing for stacking. The roller shutter door measures 4.1m tall by 3.5m wide. The loading zone and dedicated parking allows for unobstructed access to the unit. Property Details: - Available: 01 July 2025 - 3-phase power (60 amps) - 1...

### 620M<sup>2</sup> WAREHOUSE TO LET IN BEACONVALE

#### **PROPERTY DETAILS**

Security

Yes

Floor SizeZoning