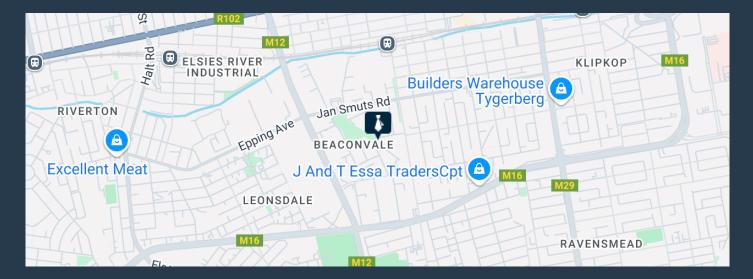

## SPIRE

www.spire.co.za

This 620m<sup>2</sup> warehouse is located in the sought after Connaught Business Park in Beaconvale. Connaught Business Park is a prime location in Beaconvale as it provides 24 hour security and excellent access to major roads offering quick and convenient connections to the other surrounding industrial areas. The unit features an open plan warehouse floor, allowing the incoming tenant the scope to design the unit to meet their specific requirements. It is complimented by high ceilings measuring 6.7m high, easily allowing for stacking. The roller shutter door measures 4.1m tall by 3.5m wide. The loading zone and dedicated parking allows for unobstructed access to the unit. Property Details: - Available: 01 July 2025 - 3-phase power (60 amps) - 1...

### 620M<sup>2</sup> WAREHOUSE TO LET IN BEACONVALE