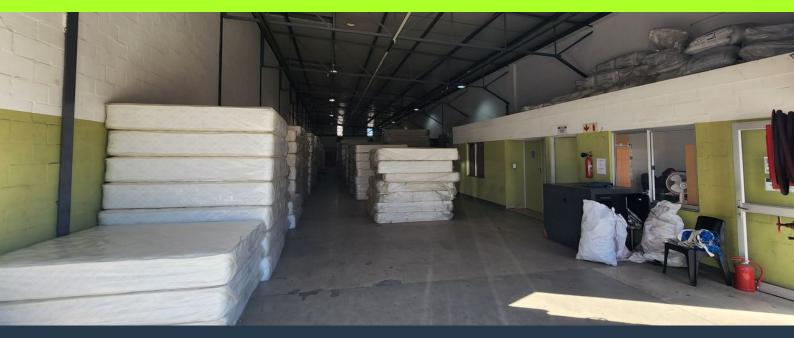

## SPIRE

www.spire.co.za

This 620m<sup>2</sup> warehouse is located in the sought after Connaught Business Park in Beaconvale. Connaught Business Park is a prime location in Beaconvale as it provides 24 hour security and excellent access to major roads offering quick and convenient connections to the other surrounding industrial areas. The unit features an open plan warehouse floor, allowing the incoming tenant the scope to design the unit to meet their specific requirements. It is complimented by high ceilings measuring 6.7m high, easily allowing for stacking. The roller shutter door measures 4.1m tall by 3.5m wide. The loading zone and dedicated parking allows for unobstructed access to the unit. Property Details: - Available: 01 July 2025 - 3-phase power (60 amps) - 1...