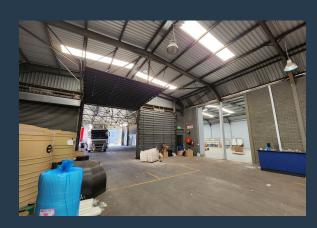

## R143,000 per month excl. VAT

R65 per m<sup>2</sup>

www.spire.co.za

2,200m² Warehouse To Let In Beaconvale This 2,200m² warehouse is located on Connaught Road, providing good access and visibility. The building is access controlled and features a 700m² covered yard that provides ample parking and manoeuvering space for interlink trucks ensuring safe and convenient flow for loading and receiving deliveries. The warehouse features an open plan floor design and is serviced by has two roller shutter doors, each measuring 4.5m tall by 4.5m wide, 3-phase power supply of 60 amps, and a ceiling height of 9m. Propetry Features: - Available: 01 May 2025 - Open plan warehouse floor - 2 roller shutter doors (4.5m tall by 4.5m wide) - 3 phase power supply (60 amps) - 700m² covered yard space - Dedicated offices -...