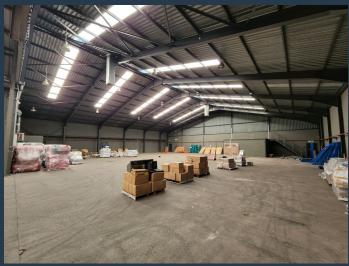

## R143,000 per month excl. VAT

R65 per m<sup>2</sup>

www.spire.co.za

2,200m² Warehouse To Let In Beaconvale This 2,200m² warehouse is located on Connaught Road, providing good access and visibility. The building is access controlled and features a 700m² covered yard that provides ample parking and manoeuvering space for interlink trucks ensuring safe and convenient flow for loading and receiving deliveries. The warehouse features an open plan floor design and is serviced by has two roller shutter doors, each measuring 4.5m tall by 4.5m wide, 3-phase power supply of 60 amps, and a ceiling height of 9m. Propetry Features: - Available: 01 May 2025 - Open plan warehouse floor - 2 roller shutter doors (4.5m tall by 4.5m wide) - 3 phase power supply (60 amps) - 700m² covered yard space - Dedicated offices -...