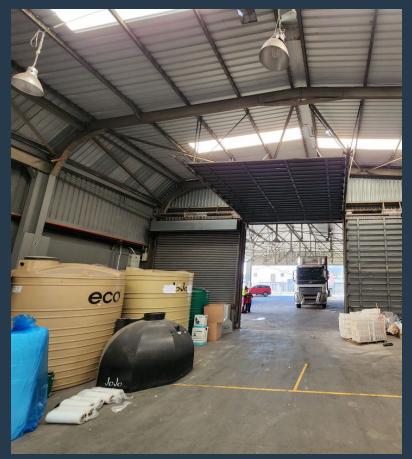

## R143,000 per month excl. VAT

R65 per m<sup>2</sup>

www.spire.co.za

2,200m² Warehouse To Let In Beaconvale This 2,200m² warehouse is located on Connaught Road, providing good access and visibility. The building is access controlled and features a 700m² covered yard that provides ample parking and manoeuvering space for interlink trucks ensuring safe and convenient flow for loading and receiving deliveries. The warehouse features an open plan floor design and is serviced by has two roller shutter doors, each measuring 4.5m tall by 4.5m wide, 3-phase power supply of 60 amps, and a ceiling height of 9m. Propetry Features: - Available: 01 May 2025 - Open plan warehouse floor - 2 roller shutter doors (4.5m tall by 4.5m wide) - 3 phase power supply (60 amps) - 700m² covered yard space - Dedicated offices -...