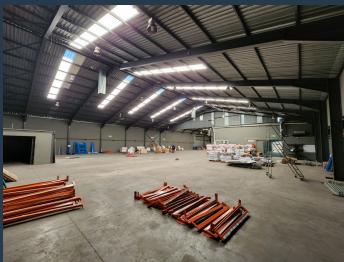

## R143,000 per month excl. VAT

R65 per m<sup>2</sup>

www.spire.co.za

2,200m² Warehouse To Let In Beaconvale This 2,200m² warehouse is located on Connaught Road, providing good access and visibility. The building is access controlled and features a 700m² covered yard that provides ample parking and manoeuvering space for interlink trucks ensuring safe and convenient flow for loading and receiving deliveries. The warehouse features an open plan floor design and is serviced by has two roller shutter doors, each measuring 4.5m tall by 4.5m wide, 3-phase power supply of 60 amps, and a ceiling height of 9m. Propetry Features: - Available: 01 May 2025 - Open plan warehouse floor - 2 roller shutter doors (4.5m tall by 4.5m wide) - 3 phase power supply (60 amps) - 700m² covered yard space - Dedicated offices -...