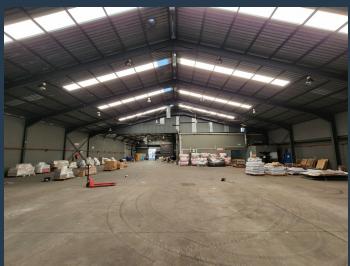

## R143,000 per month excl. VAT

R65 per m<sup>2</sup>

www.spire.co.za

2,200m² Warehouse To Let In Beaconvale This 2,200m² warehouse is located on Connaught Road, providing good access and visibility. The building is access controlled and features a 700m² covered yard that provides ample parking and manoeuvering space for interlink trucks ensuring safe and convenient flow for loading and receiving deliveries. The warehouse features an open plan floor design and is serviced by has two roller shutter doors, each measuring 4.5m tall by 4.5m wide, 3-phase power supply of 60 amps, and a ceiling height of 9m. Propetry Features: - Available: 01 May 2025 - Open plan warehouse floor - 2 roller shutter doors (4.5m tall by 4.5m wide) - 3 phase power supply (60 amps) - 700m² covered yard space - Dedicated offices -...

### 2,200M<sup>2</sup> WAREHOUSE TO LET IN BEACONVALE