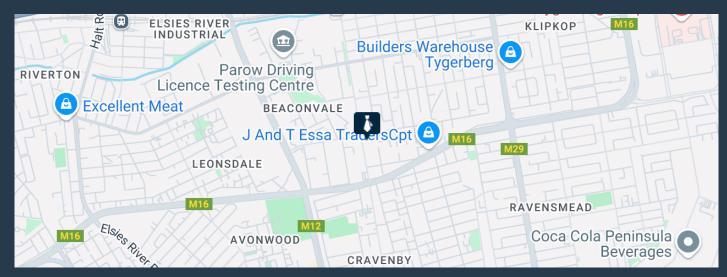

### 2,200M<sup>2</sup> WAREHOUSE TO LET IN BEACONVALE

#### **PROPERTY DETAILS**

▲ Floor Size 2200m²

▲ Zoning Industrial