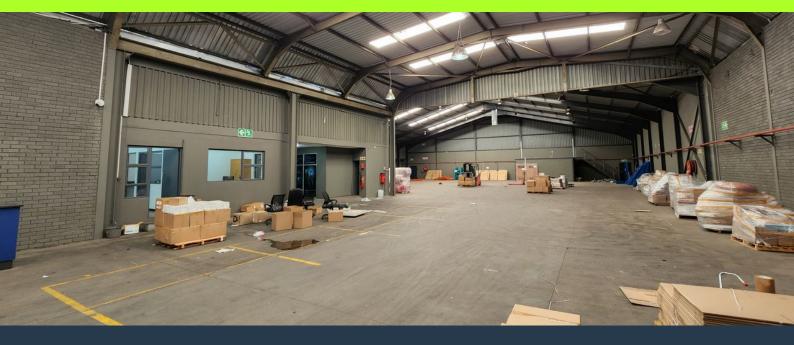

## R143,000 per month excl. VAT

R65 per m<sup>2</sup>

www.spire.co.za

2,200m² Warehouse To Let In Beaconvale This 2,200m² warehouse is located on Connaught Road, providing good access and visibility. The building is access controlled and features a 700m² covered yard that provides ample parking and manoeuvering space for interlink trucks ensuring safe and convenient flow for loading and receiving deliveries. The warehouse features an open plan floor design and is serviced by has two roller shutter doors, each measuring 4.5m tall by 4.5m wide, 3-phase power supply of 60 amps, and a ceiling height of 9m. Propetry Features: - Available: 01 May 2025 - Open plan warehouse floor - 2 roller shutter doors (4.5m tall by 4.5m wide) - 3 phase power supply (60 amps) - 700m² covered yard space - Dedicated offices -...

### 2,200M<sup>2</sup> WAREHOUSE TO LET IN BEACONVALE