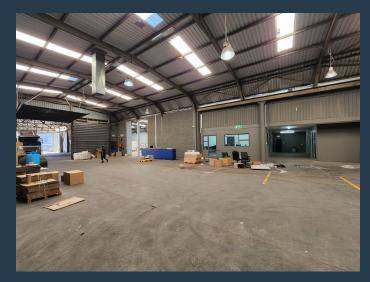

## R143,000 per month excl. VAT

R65 per m<sup>2</sup>

www.spire.co.za

2,200m² Warehouse To Let In Beaconvale This 2,200m² warehouse is located on Connaught Road, providing good access and visibility. The building is access controlled and features a 700m² covered yard that provides ample parking and manoeuvering space for interlink trucks ensuring safe and convenient flow for loading and receiving deliveries. The warehouse features an open plan floor design and is serviced by has two roller shutter doors, each measuring 4.5m tall by 4.5m wide, 3-phase power supply of 60 amps, and a ceiling height of 9m. Propetry Features: - Available: 01 May 2025 - Open plan warehouse floor - 2 roller shutter doors (4.5m tall by 4.5m wide) - 3 phase power supply (60 amps) - 700m² covered yard space - Dedicated offices -...