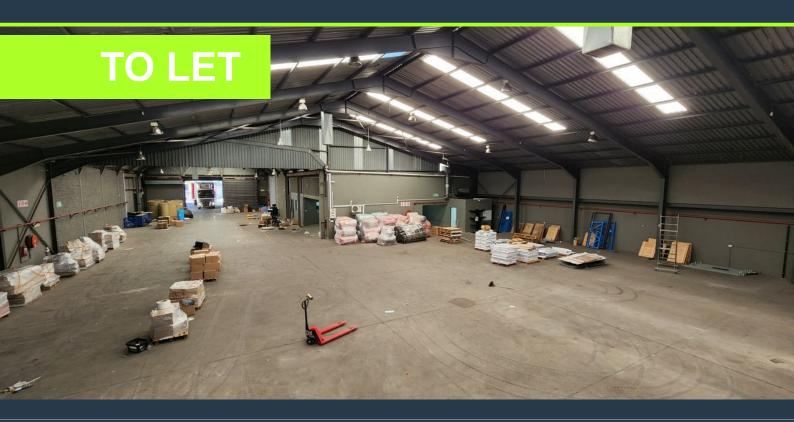

## R143,000 per month excl. VAT

R65 per m<sup>2</sup>

www.spire.co.za

2,200m² Warehouse To Let In Beaconvale This 2,200m² warehouse is located on Connaught Road, providing good access and visibility. The building is access controlled and features a 700m² covered yard that provides ample parking and manoeuvering space for interlink trucks ensuring safe and convenient flow for loading and receiving deliveries. The warehouse features an open plan floor design and is serviced by has two roller shutter doors, each measuring 4.5m tall by 4.5m wide, 3-phase power supply of 60 amps, and a ceiling height of 9m. Propetry Features: - Available: 01 May 2025 - Open plan warehouse floor - 2 roller shutter doors (4.5m tall by 4.5m wide) - 3 phase power supply (60 amps) - 700m² covered yard space - Dedicated offices -...

### 2,200M<sup>2</sup> WAREHOUSE TO LET IN BEACONVALE