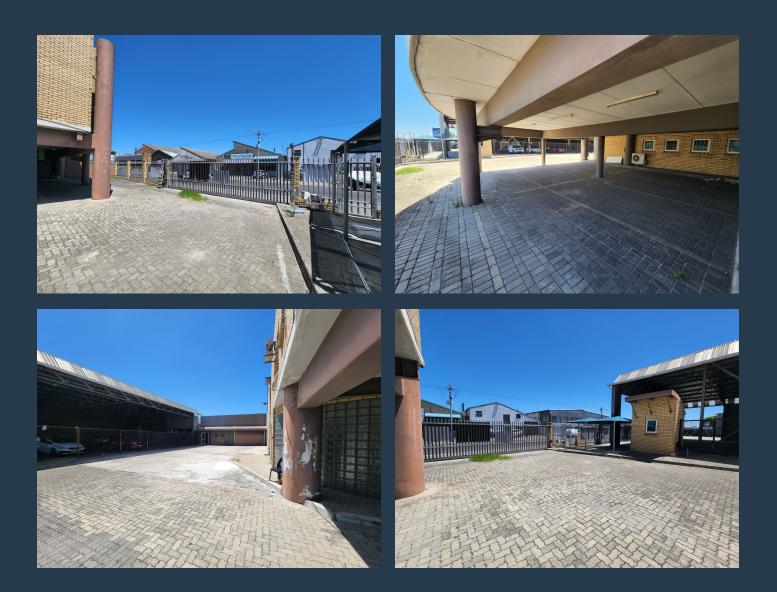

# SPIRE

www.spire.co.za

857m<sup>2</sup> Warehouse To Rent In Beaconvale. The building is available to let in Beaconvale. It is located on Connaught Road, providing good access and visibility. The building is access controlled and provides ample parking. The building is split into two sections; a warehouse and dedicated office space. The warehouse has two roller shutter doors, 3-phase power supply, high ceilings and a yard making large truck access easy and convenient. The offices are split into 8 separate rooms and include a kitchenette and downstairs reception area. Beaconvale is a wellestablished area for small and medium-sized businesses and is also home to the head offices of some larger companies. It is primarily an industrial hub known for its warehousing,...

### 857M<sup>2</sup> WAREHOUSE TO RENT IN BEACONVALE

### **PROPERTY DETAILS**

- ▲ Floor Size 857m<sup>2</sup>
- ▲ Land Size \_\_\_\_\_

857

▲ Zoning Industrial

**PROPERTY | WITH PURPOSE** 