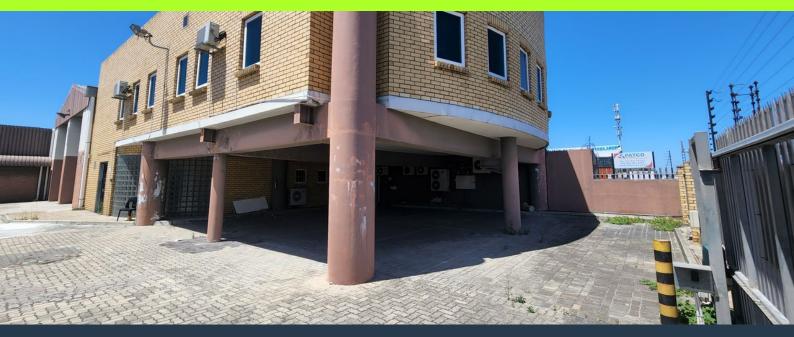

# SPIRE

www.spire.co.za

857m<sup>2</sup> Warehouse To Rent In Beaconvale. The building is available to let in Beaconvale. It is located on Connaught Road, providing good access and visibility. The building is access controlled and provides ample parking. The building is split into two sections; a warehouse and dedicated office space. The warehouse has two roller shutter doors, 3-phase power supply, high ceilings and a yard making large truck access easy and convenient. The offices are split into 8 separate rooms and include a kitchenette and downstairs reception area. Beaconvale is a wellestablished area for small and medium-sized businesses and is also home to the head offices of some larger companies. It is primarily an industrial hub known for its warehousing,...