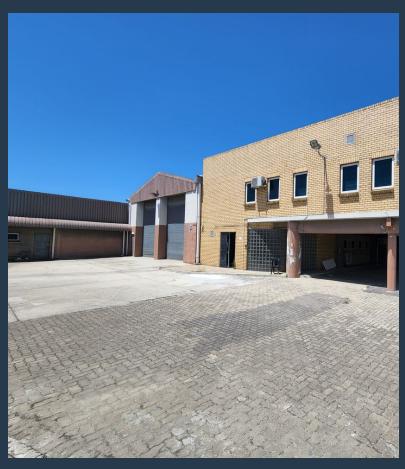

# SPIRE

www.spire.co.za

857m<sup>2</sup> Warehouse To Rent In Beaconvale. The building is available to let in Beaconvale. It is located on Connaught Road, providing good access and visibility. The building is access controlled and provides ample parking. The building is split into two sections; a warehouse and dedicated office space. The warehouse has two roller shutter doors, 3-phase power supply, high ceilings and a yard making large truck access easy and convenient. The offices are split into 8 separate rooms and include a kitchenette and downstairs reception area. Beaconvale is a wellestablished area for small and medium-sized businesses and is also home to the head offices of some larger companies. It is primarily an industrial hub known for its warehousing,...