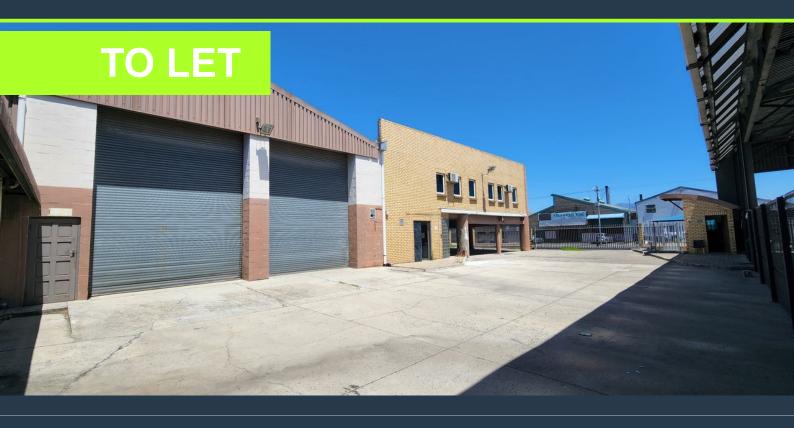

# SPIRE

www.spire.co.za

857m<sup>2</sup> Warehouse To Rent In Beaconvale. The building is available to let in Beaconvale. It is located on Connaught Road, providing good access and visibility. The building is access controlled and provides ample parking. The building is split into two sections; a warehouse and dedicated office space. The warehouse has two roller shutter doors, 3-phase power supply, high ceilings and a yard making large truck access easy and convenient. The offices are split into 8 separate rooms and include a kitchenette and downstairs reception area. Beaconvale is a wellestablished area for small and medium-sized businesses and is also home to the head offices of some larger companies. It is primarily an industrial hub known for its warehousing,...

### 857M<sup>2</sup> WAREHOUSE TO RENT IN BEACONVALE