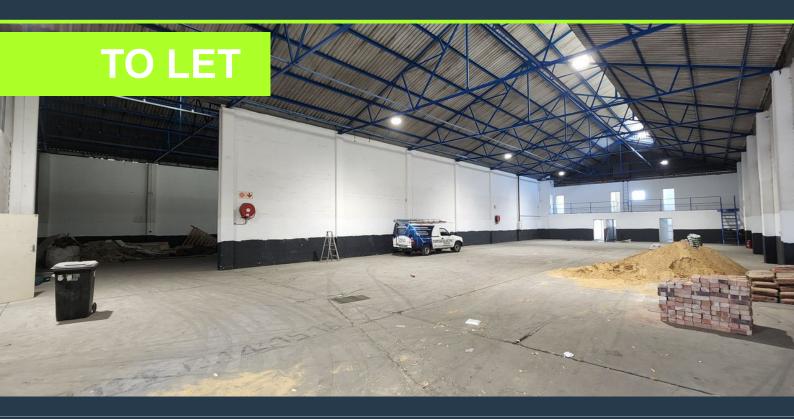

## SPIRE

www.spire.co.za

1,972m<sup>2</sup> Warehouse To Rent In Beaconvale. This building faces onto Duiker Street, providing good visibility and access from Francie Van Zijl Drive. The unit provides two roller shutter doors and receiving bays making large truck access easy and convenient. The open plan warehouse floor and high ceilings allows the tenant the scope to customize the space to their specifications. It also provides a reception area on the ground floor entrance and dedicated office space on the first floor overlooking the warehouse, with additional offices at the rear which could also be used as storage. Parking bays are provided directly in front of the building with the added benefit of available street parking. Property Details: - 1,972m<sup>2</sup> Warehouse <u>To Rent...</u>

### **1,972M<sup>2</sup> WAREHOUSE TO RENT IN BEACONVALE**