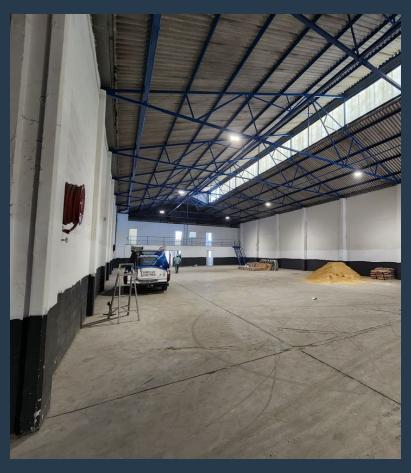

## SPIRE

www.spire.co.za

1,972m<sup>2</sup> Warehouse To Rent In Beaconvale. This building faces onto Duiker Street, providing good visibility and access from Francie Van Zijl Drive. The unit provides two roller shutter doors and receiving bays making large truck access easy and convenient. The open plan warehouse floor and high ceilings allows the tenant the scope to customize the space to their specifications. It also provides a reception area on the ground floor entrance and dedicated office space on the first floor overlooking the warehouse, with additional offices at the rear which could also be used as storage. Parking bays are provided directly in front of the building with the added benefit of available street parking. Property Details: - 1,972m<sup>2</sup> Warehouse <u>To Rent...</u>

### **1,972M<sup>2</sup> WAREHOUSE TO RENT IN BEACONVALE**