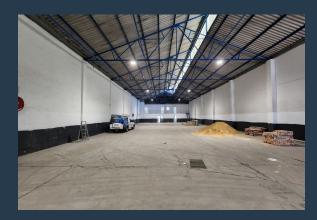

## SPIRE

www.spire.co.za

1,972m<sup>2</sup> Warehouse To Rent In Beaconvale. This building faces onto Duiker Street, providing good visibility and access from Francie Van Zijl Drive. The unit provides two roller shutter doors and receiving bays making large truck access easy and convenient. The open plan warehouse floor and high ceilings allows the tenant the scope to customize the space to their specifications. It also provides a reception area on the ground floor entrance and dedicated office space on the first floor overlooking the warehouse, with additional offices at the rear which could also be used as storage. Parking bays are provided directly in front of the building with the added benefit of available street parking. Property Details: - 1,972m<sup>2</sup> Warehouse <u>To Rent...</u>

### **1,972M<sup>2</sup> WAREHOUSE TO RENT IN BEACONVALE**