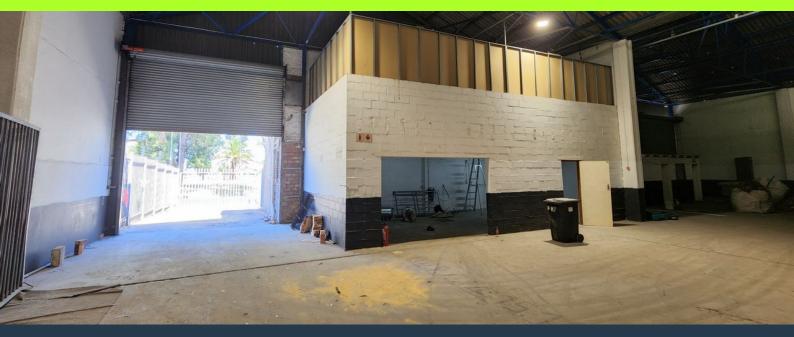

## SPIRE

www.spire.co.za

1,972m<sup>2</sup> Warehouse To Rent In Beaconvale. This building faces onto Duiker Street, providing good visibility and access from Francie Van Zijl Drive. The unit provides two roller shutter doors and receiving bays making large truck access easy and convenient. The open plan warehouse floor and high ceilings allows the tenant the scope to customize the space to their specifications. It also provides a reception area on the ground floor entrance and dedicated office space on the first floor overlooking the warehouse, with additional offices at the rear which could also be used as storage. Parking bays are provided directly in front of the building with the added benefit of available street parking. Property Details: - 1,972m<sup>2</sup> Warehouse <u>To Rent...</u>

### **1,972M<sup>2</sup> WAREHOUSE TO RENT IN BEACONVALE**