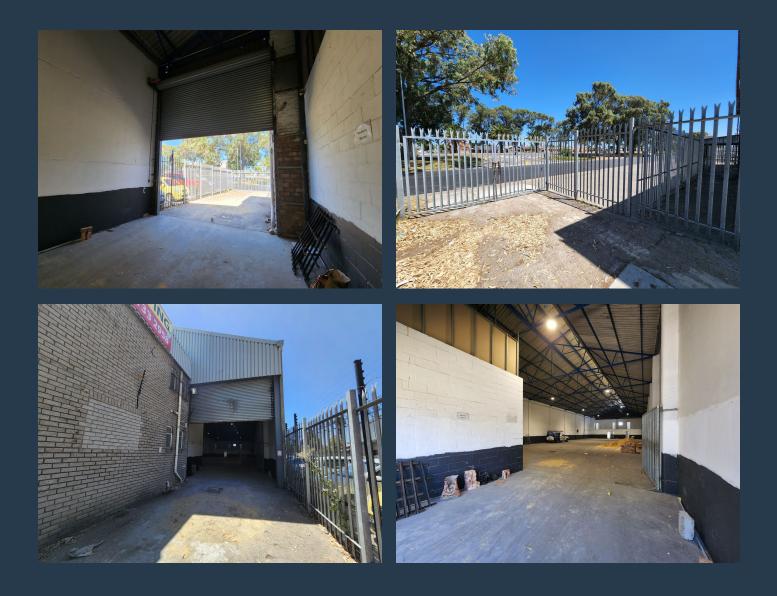

## SPIRE

www.spire.co.za

1,972m<sup>2</sup> Warehouse To Rent In Beaconvale. This building faces onto Duiker Street, providing good visibility and access from Francie Van Zijl Drive. The unit provides two roller shutter doors and receiving bays making large truck access easy and convenient. The open plan warehouse floor and high ceilings allows the tenant the scope to customize the space to their specifications. It also provides a reception area on the ground floor entrance and dedicated office space on the first floor overlooking the warehouse, with additional offices at the rear which could also be used as storage. Parking bays are provided directly in front of the building with the added benefit of available street parking. Property Details: - 1,972m<sup>2</sup> Warehouse <u>To Rent...</u>

### **1,972M<sup>2</sup> WAREHOUSE TO RENT IN BEACONVALE**

#### **PROPERTY DETAILS**

- ▲ Floor Size 1972m<sup>2</sup>
- ▲ Land Size
- 🔺 Zoning
- 1972 Industrial

**PROPERTY | WITH PURPOSE** 