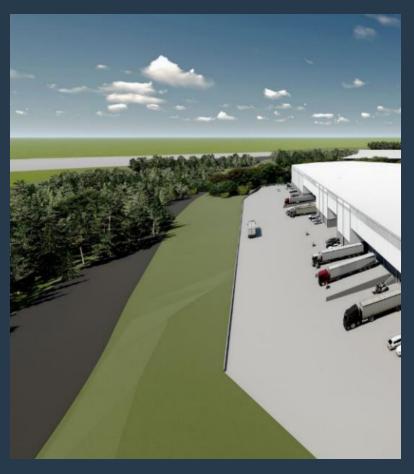

### TRADE PARK

Situated in Mount Edgecombe and ready for occupation on 1 October 2023 this new development fills a huge gap in the KZN market with units of this size being very hard to come by. Mount Edgecombe has quickly become a very well established logistics node, along with the Cornubia precinct they have rapidly expanded, with their proximity to the N2, N3, M4 and King Shaka International Airport presenting a strong draw card location wise. This particular unit consists of a 5318sqm warehouse with 233sqm of offices and ablutions on the ground floor with a further 710sqm of office and mezzanine on the first floor. Further building specs include: - 14m Height to Eaves - 2 dock doors provided and 1 on-grade access - Fully sprinkler protected as...