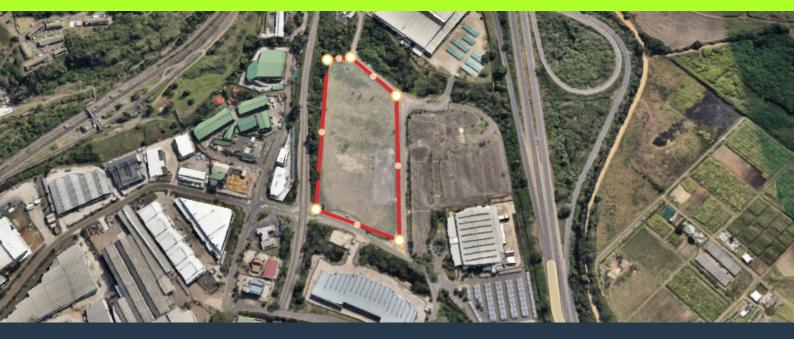

### TRADE PARK

Situated in Mount Edgecombe and ready for occupation on 1 October 2023 this new development fills a huge gap in the KZN market with units of this size being very hard to come by. Mount Edgecombe has quickly become a very well established logistics node, along with the Cornubia precinct they have rapidly expanded, with their proximity to the N2, N3, M4 and King Shaka International Airport presenting a strong draw card location wise. This particular unit consists of a 5318sqm warehouse with 233sqm of offices and ablutions on the ground floor with a further 710sqm of office and mezzanine on the first floor. Further building specs include: - 14m Height to Eaves - 2 dock doors provided and 1 on-grade access - Fully sprinkler protected as...