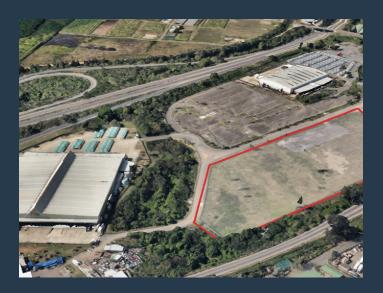

### TRADE PARK

Situated in Mount Edgecombe and ready for occupation on 1 October 2023 this new development fills a huge gap in the KZN market with units of this size being very hard to come by. Mount Edgecombe has quickly become a very well established logistics node, along with the Cornubia precinct they have rapidly expanded, with their proximity to the N2, N3, M4 and King Shaka International Airport presenting a strong draw card location wise. This particular unit consists of a 5318sqm warehouse with 233sqm of offices and ablutions on the ground floor with a further 710sqm of office and mezzanine on the first floor. Further building specs include: - 14m Height to Eaves - 2 dock doors provided and 1 on-grade access - Fully sprinkler protected as...