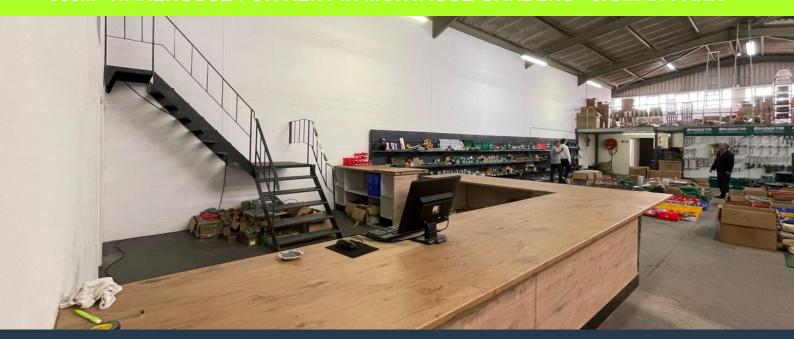

## **TO LET**

This 390m² warehouse in Montague Gardens is available for immediate occupation. The unit is fully fitted, offering a straightforward and functional layout suitable for storage, distribution, or light manufacturing operations. It includes a large roller shutter door for direct vehicle access and efficient goods handling. The warehouse also provides a kitchen area and private ablutions for staff, along with multiple on-site parking bays allocated to the unit. The space offers sufficient height for racking and open floor area for flexible equipment placement or work processes. The unit is secure and forms part of a well-managed industrial complex, supporting tenants who need reliable operations and consistent access. Montague Gardens remains...