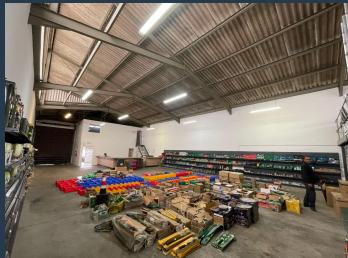

## **TO LET**

This 390m² warehouse in Montague Gardens is available for immediate occupation. The unit is fully fitted, offering a straightforward and functional layout suitable for storage, distribution, or light manufacturing operations. It includes a large roller shutter door for direct vehicle access and efficient goods handling. The warehouse also provides a kitchen area and private ablutions for staff, along with multiple on-site parking bays allocated to the unit. The space offers sufficient height for racking and open floor area for flexible equipment placement or work processes. The unit is secure and forms part of a well-managed industrial complex, supporting tenants who need reliable operations and consistent access. Montague Gardens remains...