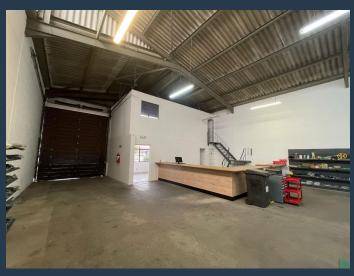

## **TO LET**

This 390m² warehouse in Montague Gardens is available for immediate occupation. The unit is fully fitted, offering a straightforward and functional layout suitable for storage, distribution, or light manufacturing operations. It includes a large roller shutter door for direct vehicle access and efficient goods handling. The warehouse also provides a kitchen area and private ablutions for staff, along with multiple on-site parking bays allocated to the unit. The space offers sufficient height for racking and open floor area for flexible equipment placement or work processes. The unit is secure and forms part of a well-managed industrial complex, supporting tenants who need reliable operations and consistent access. Montague Gardens remains...