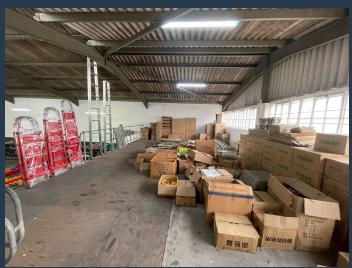

## **TO LET**

This 390m² warehouse in Montague Gardens is available for immediate occupation. The unit is fully fitted, offering a straightforward and functional layout suitable for storage, distribution, or light manufacturing operations. It includes a large roller shutter door for direct vehicle access and efficient goods handling. The warehouse also provides a kitchen area and private ablutions for staff, along with multiple on-site parking bays allocated to the unit. The space offers sufficient height for racking and open floor area for flexible equipment placement or work processes. The unit is secure and forms part of a well-managed industrial complex, supporting tenants who need reliable operations and consistent access. Montague Gardens remains...