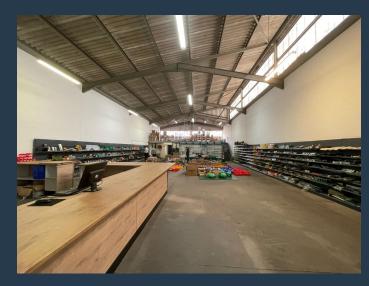

## **TO LET**

This 390m² warehouse in Montague Gardens is available for immediate occupation. The unit is fully fitted, offering a straightforward and functional layout suitable for storage, distribution, or light manufacturing operations. It includes a large roller shutter door for direct vehicle access and efficient goods handling. The warehouse also provides a kitchen area and private ablutions for staff, along with multiple on-site parking bays allocated to the unit. The space offers sufficient height for racking and open floor area for flexible equipment placement or work processes. The unit is secure and forms part of a well-managed industrial complex, supporting tenants who need reliable operations and consistent access. Montague Gardens remains...