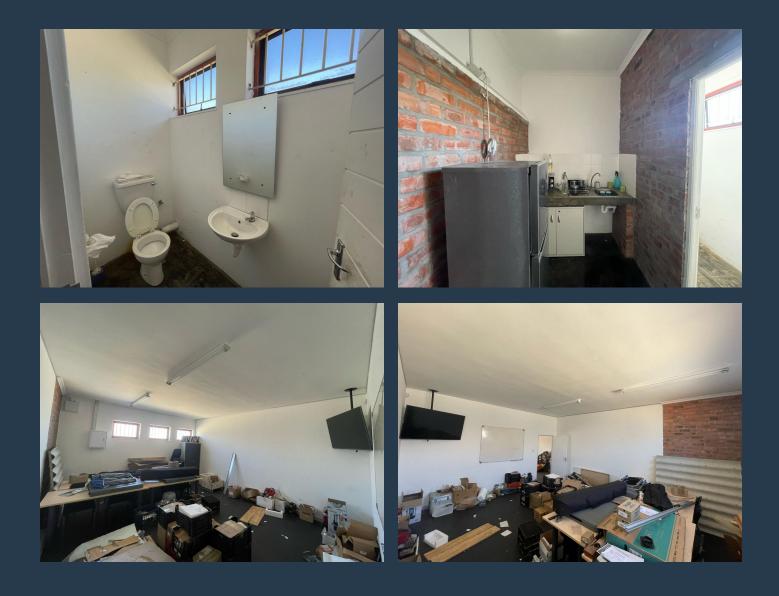

### TO LET

153 m<sup>2</sup> Warehouse for Rent in Milnerton. This versatile 153 m<sup>2</sup> warehouse in Milnerton is fully fitted and move-in ready, offering the perfect space for businesses seeking a functional and efficient environment. The warehouse features full kitchen facilities, ample parking for tenants, and large roller shutter doors that ensure easy loading and unloading. Located in a well-established industrial area, this property provides excellent access to major transport routes, making it ideal for storage, distribution, or light manufacturing. Milnerton is a prime industrial location, known for its strategic positioning near Cape Town's CBD and the Port of Cape Town. The area offers businesses easy connectivity to the N1, N7, and other major routes,...

### **153M<sup>2</sup> WAREHOUSE FOR RENT IN MILNERTON**

#### **PROPERTY DETAILS**

▲ Floor Size

153m²

- ▲ Land Size
- A Zoning

153 Industrial

WEB REF: SCL2277

**PROPERTY | WITH PURPOSE** 

R13,000 per month excl. VAT R85 per m<sup>2</sup>