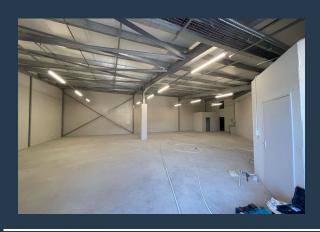

R24,320 per month excl. VAT R95 per m<sup>2</sup>

www.spire.co.za

256m² Warehouse for Rent in Milnerton This exceptional 256m² warehouse in Milnerton is fully fitted and move-in ready, offering a versatile and efficient workspace for your business. The property features spacious interiors, full kitchens, ample parking for tenants, and large roller shutter doors for easy loading and unloading. Situated in a prime industrial area, this warehouse is designed to accommodate various business needs, from warehousing to light manufacturing, with convenient access to major transport routes. Milnerton is a sought-after industrial hub, strategically located near Cape Town's city center and major highways, including the N1 and R27. Renting industrial space in Milnerton ensures excellent connectivity for...

## 256M<sup>2</sup> WAREHOUSE FOR RENT IN MILNERTON

## **PROPERTY DETAILS**

▲ Floor Size 256m²

▲ Zoning Industrial