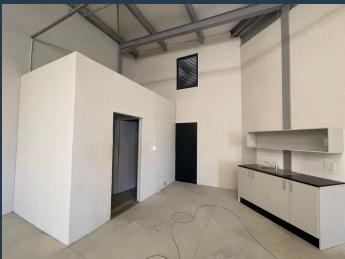

R24,320 per month excl. VAT R95 per m<sup>2</sup>

www.spire.co.za

256m² Warehouse for Rent in Milnerton This exceptional 256m² warehouse in Milnerton is fully fitted and move-in ready, offering a versatile and efficient workspace for your business. The property features spacious interiors, full kitchens, ample parking for tenants, and large roller shutter doors for easy loading and unloading. Situated in a prime industrial area, this warehouse is designed to accommodate various business needs, from warehousing to light manufacturing, with convenient access to major transport routes. Milnerton is a sought-after industrial hub, strategically located near Cape Town's city center and major highways, including the N1 and R27. Renting industrial space in Milnerton ensures excellent connectivity for...