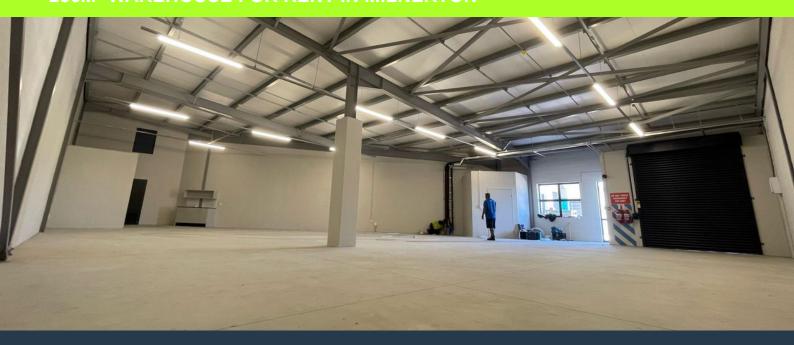

R24,320 per month excl. VAT R95 per m<sup>2</sup>

www.spire.co.za

256m² Warehouse for Rent in Milnerton This exceptional 256m² warehouse in Milnerton is fully fitted and move-in ready, offering a versatile and efficient workspace for your business. The property features spacious interiors, full kitchens, ample parking for tenants, and large roller shutter doors for easy loading and unloading. Situated in a prime industrial area, this warehouse is designed to accommodate various business needs, from warehousing to light manufacturing, with convenient access to major transport routes. Milnerton is a sought-after industrial hub, strategically located near Cape Town's city center and major highways, including the N1 and R27. Renting industrial space in Milnerton ensures excellent connectivity for...

## 256M<sup>2</sup> WAREHOUSE FOR RENT IN MILNERTON

## **PROPERTY DETAILS**

▲ Floor Size 256m²

▲ Zoning Industrial