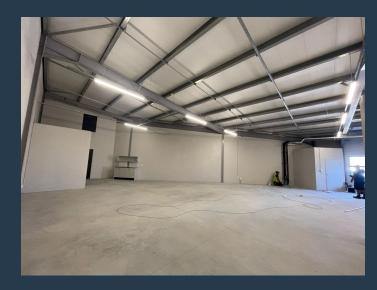

R24,320 per month excl. VAT R95 per m<sup>2</sup>

www.spire.co.za

256m² Warehouse for Rent in Milnerton This exceptional 256m² warehouse in Milnerton is fully fitted and move-in ready, offering a versatile and efficient workspace for your business. The property features spacious interiors, full kitchens, ample parking for tenants, and large roller shutter doors for easy loading and unloading. Situated in a prime industrial area, this warehouse is designed to accommodate various business needs, from warehousing to light manufacturing, with convenient access to major transport routes. Milnerton is a sought-after industrial hub, strategically located near Cape Town's city center and major highways, including the N1 and R27. Renting industrial space in Milnerton ensures excellent connectivity for...