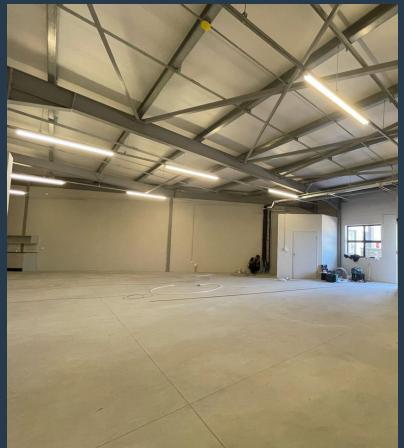

R24,320 per month excl. VAT R95 per m<sup>2</sup>

www.spire.co.za

256m² Warehouse for Rent in Milnerton This exceptional 256m² warehouse in Milnerton is fully fitted and move-in ready, offering a versatile and efficient workspace for your business. The property features spacious interiors, full kitchens, ample parking for tenants, and large roller shutter doors for easy loading and unloading. Situated in a prime industrial area, this warehouse is designed to accommodate various business needs, from warehousing to light manufacturing, with convenient access to major transport routes. Milnerton is a sought-after industrial hub, strategically located near Cape Town's city center and major highways, including the N1 and R27. Renting industrial space in Milnerton ensures excellent connectivity for...

## 256M<sup>2</sup> WAREHOUSE FOR RENT IN MILNERTON

## **PROPERTY DETAILS**

▲ Floor Size 256m²

▲ Zoning Industrial