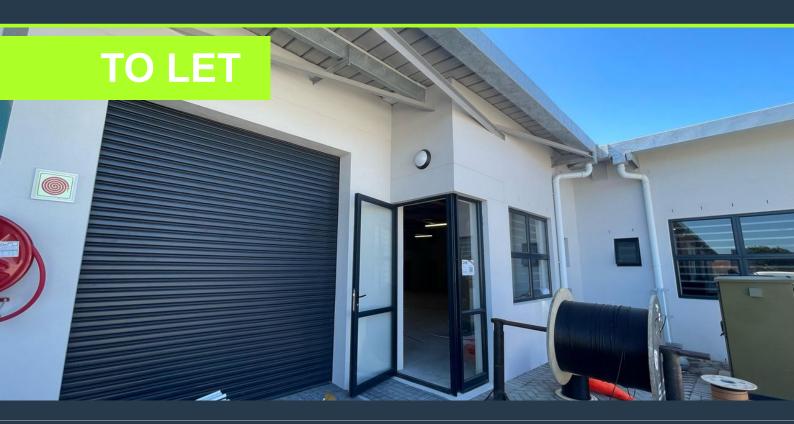

R24,320 per month excl. VAT R95 per m<sup>2</sup>

www.spire.co.za

256m² Warehouse for Rent in Milnerton This exceptional 256m² warehouse in Milnerton is fully fitted and move-in ready, offering a versatile and efficient workspace for your business. The property features spacious interiors, full kitchens, ample parking for tenants, and large roller shutter doors for easy loading and unloading. Situated in a prime industrial area, this warehouse is designed to accommodate various business needs, from warehousing to light manufacturing, with convenient access to major transport routes. Milnerton is a sought-after industrial hub, strategically located near Cape Town's city center and major highways, including the N1 and R27. Renting industrial space in Milnerton ensures excellent connectivity for...

## 256M<sup>2</sup> WAREHOUSE FOR RENT IN MILNERTON

## **PROPERTY DETAILS**

▲ Floor Size 256m²

▲ Zoning Industrial