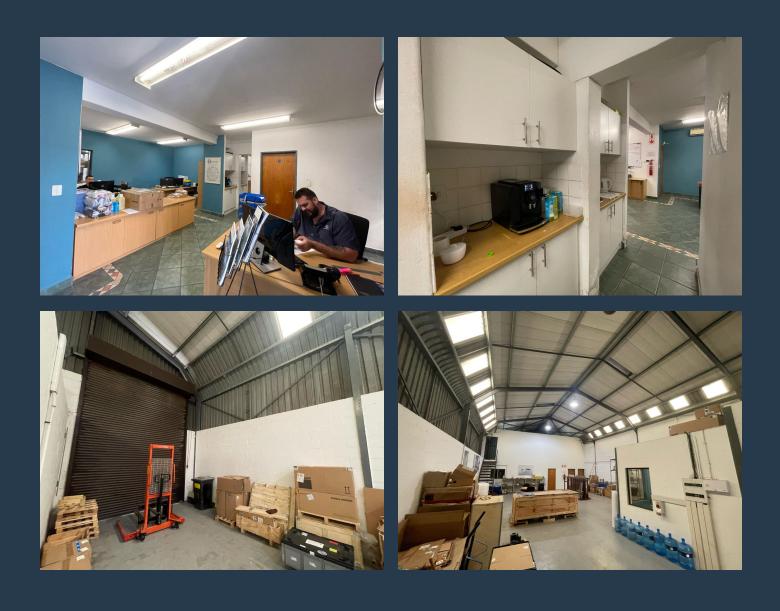

# SPIRE

www.spire.co.za

568m<sup>2</sup> Warehouse for Rent in Montague Gardens This 568m<sup>2</sup> warehouse in Montague Gardens is fully fitted and ready for immediate occupation. The space features two full kitchens, making it ideal for businesses that require office and staff facilities, along with ample tenant parking for convenience. With two large roller shutter doors, the property ensures seamless access for loading and distribution. Positioned in a prime industrial location with easy access to major transport routes, this warehouse is perfect for logistics, manufacturing, or storage operations. Montague Gardens is Cape Town's premier industrial hub, known for its strategic location, excellent infrastructure, and proximity to major highways such as the N7 and N1. The area...

### 568M<sup>2</sup> WAREHOUSE TO LET IN MONTAGUE GARDENS

#### **PROPERTY DETAILS**

- 🔺 Floor Size
- 🔺 Zoning

568m² Industrial **PROPERTY | WITH PURPOSE** 

R44,832 per month excl. VAT R78 per m<sup>2</sup>