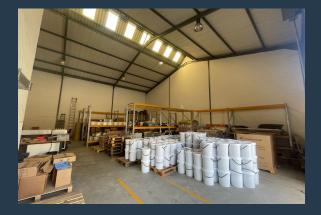

# SPIRE

www.spire.co.za

300m<sup>2</sup> Warehouse To Rent in Montague Gardens This 300m<sup>2</sup> warehouse in Montague Gardens is fully fitted and ready for immediate occupation. The space includes a well-equipped kitchen, ample parking for tenants, and a large roller shutter door for easy access. Designed for efficiency and convenience, this unit is perfect for businesses looking for a move-inready industrial space in one of Cape Town's most sought-after commercial hubs. Montague Gardens is a prime industrial node, offering excellent accessibility to major transport routes such as the N7 and N1, making logistics and distribution seamless. The area is home to a diverse range of businesses, benefiting from a well-developed infrastructure, strong security presence, and proximity...