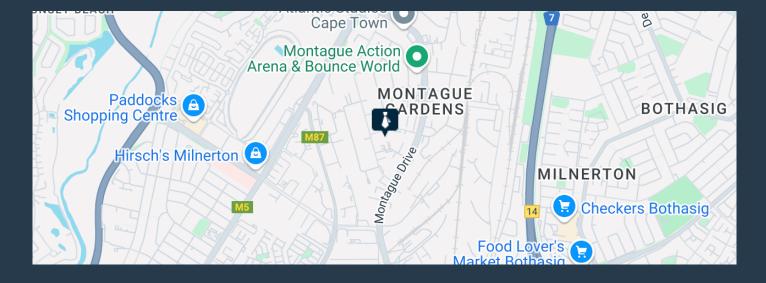

# SPIRE

www.spire.co.za

300m<sup>2</sup> Warehouse To Rent in Montague Gardens This 300m<sup>2</sup> warehouse in Montague Gardens is fully fitted and ready for immediate occupation. The space includes a well-equipped kitchen, ample parking for tenants, and a large roller shutter door for easy access. Designed for efficiency and convenience, this unit is perfect for businesses looking for a move-inready industrial space in one of Cape Town's most sought-after commercial hubs. Montague Gardens is a prime industrial node, offering excellent accessibility to major transport routes such as the N7 and N1, making logistics and distribution seamless. The area is home to a diverse range of businesses, benefiting from a well-developed infrastructure, strong security presence, and proximity...

### 300M<sup>2</sup> WAREHOUSE TO RENT IN MONTAGUE GARDENS