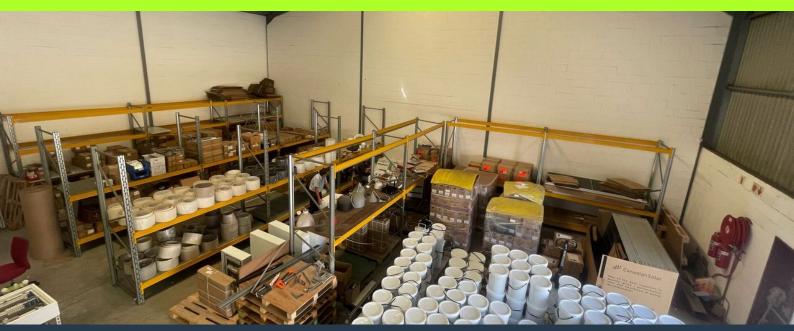

# SPIRE

www.spire.co.za

300m<sup>2</sup> Warehouse To Rent in Montague Gardens This 300m<sup>2</sup> warehouse in Montague Gardens is fully fitted and ready for immediate occupation. The space includes a well-equipped kitchen, ample parking for tenants, and a large roller shutter door for easy access. Designed for efficiency and convenience, this unit is perfect for businesses looking for a move-inready industrial space in one of Cape Town's most sought-after commercial hubs. Montague Gardens is a prime industrial node, offering excellent accessibility to major transport routes such as the N7 and N1, making logistics and distribution seamless. The area is home to a diverse range of businesses, benefiting from a well-developed infrastructure, strong security presence, and proximity...