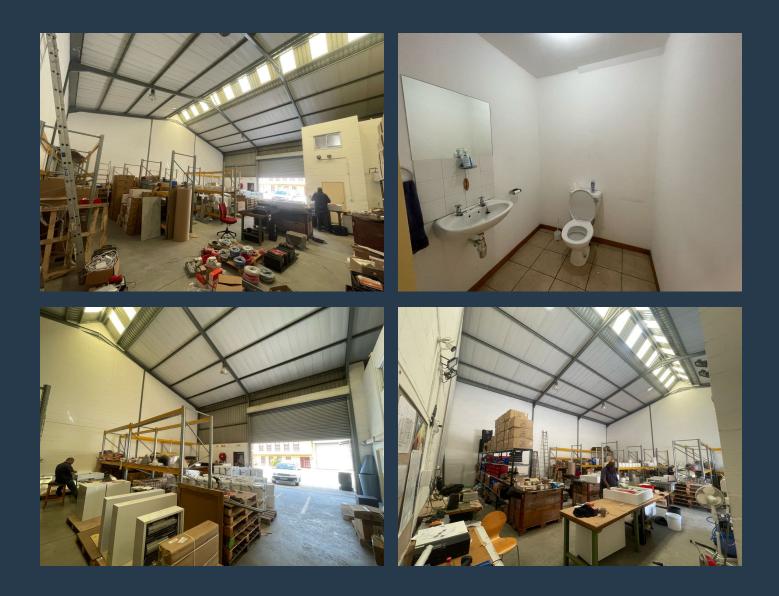

# SPIRE

www.spire.co.za

300m<sup>2</sup> Warehouse To Rent in Montague Gardens This 300m<sup>2</sup> warehouse in Montague Gardens is fully fitted and ready for immediate occupation. The space includes a well-equipped kitchen, ample parking for tenants, and a large roller shutter door for easy access. Designed for efficiency and convenience, this unit is perfect for businesses looking for a move-inready industrial space in one of Cape Town's most sought-after commercial hubs. Montague Gardens is a prime industrial node, offering excellent accessibility to major transport routes such as the N7 and N1, making logistics and distribution seamless. The area is home to a diverse range of businesses, benefiting from a well-developed infrastructure, strong security presence, and proximity...

### 300M<sup>2</sup> WAREHOUSE TO RENT IN MONTAGUE GARDENS

#### **PROPERTY DETAILS**

- 🔺 Floor Size
- 🔺 Zoning

300m² Industrial