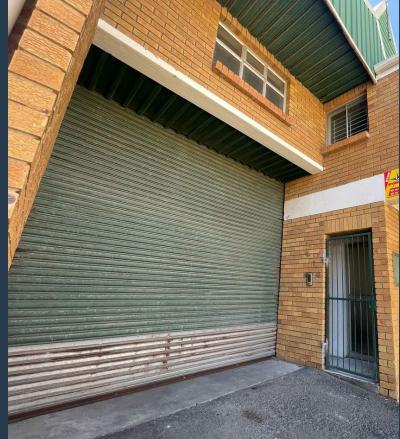

## R23,850 per month excl. VAT

R75 per m<sup>2</sup>

www.spire.co.za

318 m² Warehouse Space for Rent in Ringer Park This spacious 318 m² warehouse in Ringer Park is available for immediate occupancy, offering an ideal space for businesses seeking a well-equipped and convenient location. The unit features a full kitchen, making it easy for staff to enjoy meals on-site, and ample parking for tenants and visitors. Designed for efficiency, the warehouse has excellent accessibility, allowing for seamless logistics and daily operations. With secure premises and a strategic location, this space is perfect for storage, light manufacturing, or distribution needs. Why Rent Office Space in Ringer Park? Ringer Park is a sought-after commercial hub, known for its accessibility, secure environment, and proximity to...

#### 318 M² WAREHOUSE SPACE FOR RENT IN RINGER PARK