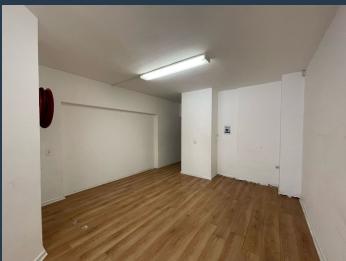

## R23,850 per month excl. VAT

R75 per m<sup>2</sup>

www.spire.co.za

318 m² Warehouse Space for Rent in Ringer Park This spacious 318 m² warehouse in Ringer Park is available for immediate occupancy, offering an ideal space for businesses seeking a well-equipped and convenient location. The unit features a full kitchen, making it easy for staff to enjoy meals on-site, and ample parking for tenants and visitors. Designed for efficiency, the warehouse has excellent accessibility, allowing for seamless logistics and daily operations. With secure premises and a strategic location, this space is perfect for storage, light manufacturing, or distribution needs. Why Rent Office Space in Ringer Park? Ringer Park is a sought-after commercial hub, known for its accessibility, secure environment, and proximity to...

#### 318 M² WAREHOUSE SPACE FOR RENT IN RINGER PARK

#### **PROPERTY DETAILS**

▲ Floor Size

318m<sup>2</sup>

▲ Zoning

Industrial