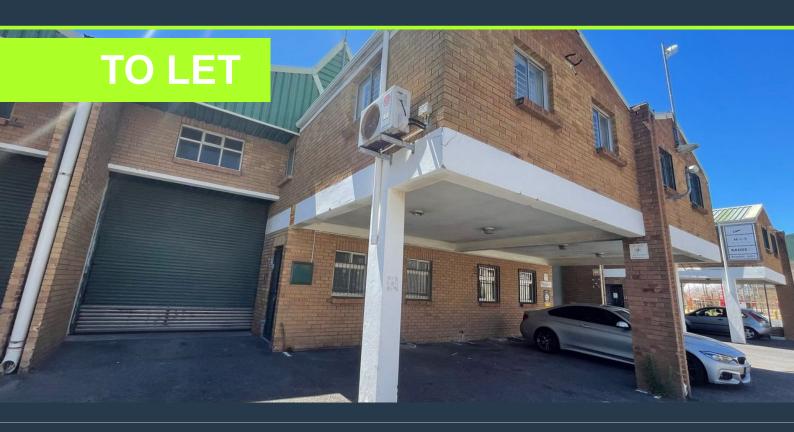

## R23,850 per month excl. VAT

R75 per m<sup>2</sup>

www.spire.co.za

318 m² Warehouse Space for Rent in Ringer Park This spacious 318 m² warehouse in Ringer Park is available for immediate occupancy, offering an ideal space for businesses seeking a well-equipped and convenient location. The unit features a full kitchen, making it easy for staff to enjoy meals on-site, and ample parking for tenants and visitors. Designed for efficiency, the warehouse has excellent accessibility, allowing for seamless logistics and daily operations. With secure premises and a strategic location, this space is perfect for storage, light manufacturing, or distribution needs. Why Rent Office Space in Ringer Park? Ringer Park is a sought-after commercial hub, known for its accessibility, secure environment, and proximity to...

#### 318 M² WAREHOUSE SPACE FOR RENT IN RINGER PARK