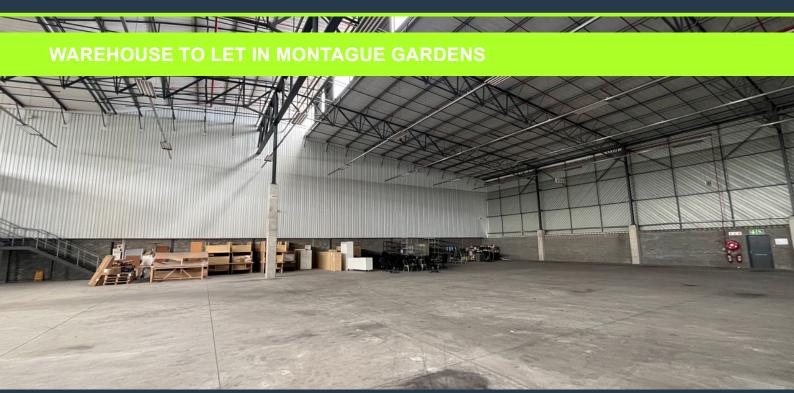

## R476,000 per month excl. VAT

www.spire.co.za

SPIRE

R85 per m<sup>2</sup>

This modern 5100m² warehouse with 500m² office space is situated in a secure park in Montague Gardens, offering an ideal combination of operational efficiency and safety. Key features include six roller shutter doors, an access ramp, four dock levellers, and a good height to eaves, ensuring smooth logistics and optimized storage. The property provides 24/7 security, a robust 150 Amps three-phase power supply, and a fire sprinkler system for safety. Additional highlights include an insulated steel roof and ample natural lighting, enhancing energy efficiency and comfort. With interlink truck access, a 35m turning circle, and a reception area, this warehouse caters to large-scale operations while providing dedicated office space, a...