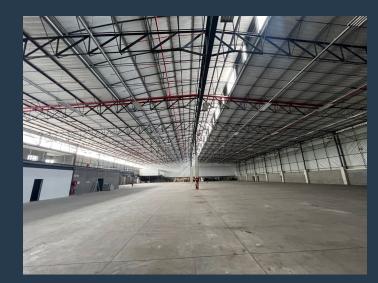

## R476,000 per month excl. VAT

www.spire.co.za

SPIRE

R85 per m<sup>2</sup>

This modern 5100m² warehouse with 500m² office space is situated in a secure park in Montague Gardens, offering an ideal combination of operational efficiency and safety. Key features include six roller shutter doors, an access ramp, four dock levellers, and a good height to eaves, ensuring smooth logistics and optimized storage. The property provides 24/7 security, a robust 150 Amps three-phase power supply, and a fire sprinkler system for safety. Additional highlights include an insulated steel roof and ample natural lighting, enhancing energy efficiency and comfort. With interlink truck access, a 35m turning circle, and a reception area, this warehouse caters to large-scale operations while providing dedicated office space, a...