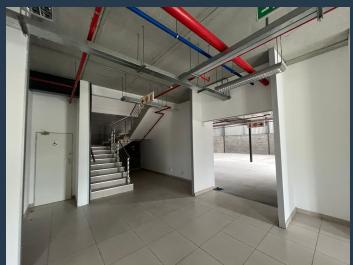

## R476,000 per month excl. VAT

www.spire.co.za

SPIRE

R85 per m<sup>2</sup>

This modern 5100m² warehouse with 500m² office space is situated in a secure park in Montague Gardens, offering an ideal combination of operational efficiency and safety. Key features include six roller shutter doors, an access ramp, four dock levellers, and a good height to eaves, ensuring smooth logistics and optimized storage. The property provides 24/7 security, a robust 150 Amps three-phase power supply, and a fire sprinkler system for safety. Additional highlights include an insulated steel roof and ample natural lighting, enhancing energy efficiency and comfort. With interlink truck access, a 35m turning circle, and a reception area, this warehouse caters to large-scale operations while providing dedicated office space, a...