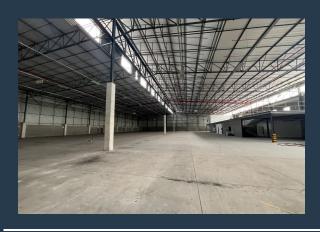

## R476,000 per month excl. VAT

www.spire.co.za

SPIRE

R85 per m<sup>2</sup>

This modern 5100m² warehouse with 500m² office space is situated in a secure park in Montague Gardens, offering an ideal combination of operational efficiency and safety. Key features include six roller shutter doors, an access ramp, four dock levellers, and a good height to eaves, ensuring smooth logistics and optimized storage. The property provides 24/7 security, a robust 150 Amps three-phase power supply, and a fire sprinkler system for safety. Additional highlights include an insulated steel roof and ample natural lighting, enhancing energy efficiency and comfort. With interlink truck access, a 35m turning circle, and a reception area, this warehouse caters to large-scale operations while providing dedicated office space, a...