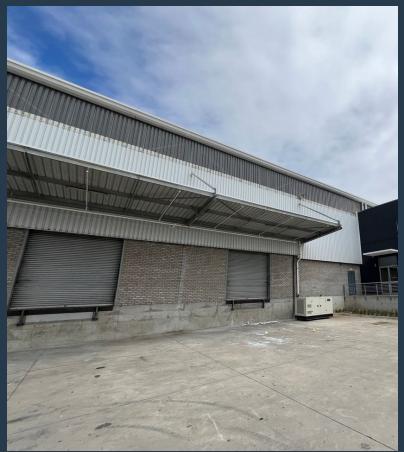

## R476,000 per month excl. VAT

www.spire.co.za

SPIRE

R85 per m<sup>2</sup>

This modern 5100m² warehouse with 500m² office space is situated in a secure park in Montague Gardens, offering an ideal combination of operational efficiency and safety. Key features include six roller shutter doors, an access ramp, four dock levellers, and a good height to eaves, ensuring smooth logistics and optimized storage. The property provides 24/7 security, a robust 150 Amps three-phase power supply, and a fire sprinkler system for safety. Additional highlights include an insulated steel roof and ample natural lighting, enhancing energy efficiency and comfort. With interlink truck access, a 35m turning circle, and a reception area, this warehouse caters to large-scale operations while providing dedicated office space, a...