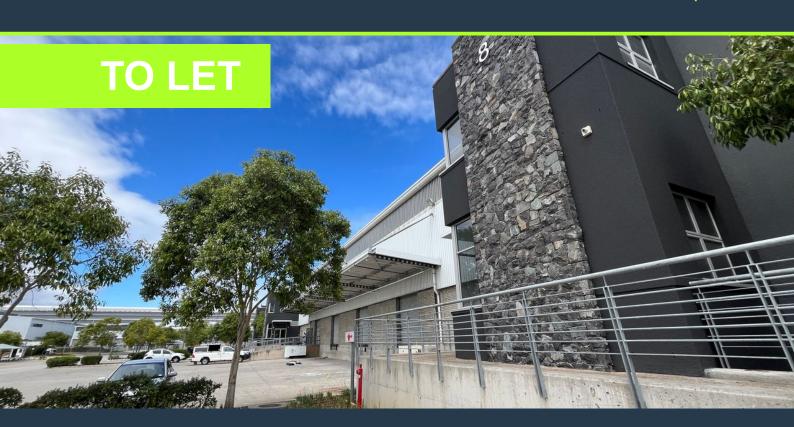

## R476,000 per month excl. VAT

www.spire.co.za

SPIRE

R85 per m<sup>2</sup>

This modern 5100m² warehouse with 500m² office space is situated in a secure park in Montague Gardens, offering an ideal combination of operational efficiency and safety. Key features include six roller shutter doors, an access ramp, four dock levellers, and a good height to eaves, ensuring smooth logistics and optimized storage. The property provides 24/7 security, a robust 150 Amps three-phase power supply, and a fire sprinkler system for safety. Additional highlights include an insulated steel roof and ample natural lighting, enhancing energy efficiency and comfort. With interlink truck access, a 35m turning circle, and a reception area, this warehouse caters to large-scale operations while providing dedicated office space, a...