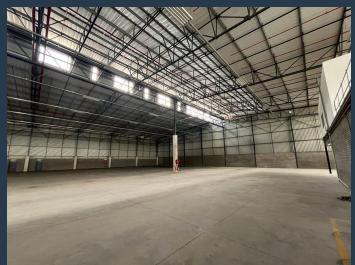

## R476,000 per month excl. VAT

www.spire.co.za

SPIRE

R85 per m<sup>2</sup>

This modern 5100m² warehouse with 500m² office space is situated in a secure park in Montague Gardens, offering an ideal combination of operational efficiency and safety. Key features include six roller shutter doors, an access ramp, four dock levellers, and a good height to eaves, ensuring smooth logistics and optimized storage. The property provides 24/7 security, a robust 150 Amps three-phase power supply, and a fire sprinkler system for safety. Additional highlights include an insulated steel roof and ample natural lighting, enhancing energy efficiency and comfort. With interlink truck access, a 35m turning circle, and a reception area, this warehouse caters to large-scale operations while providing dedicated office space, a...