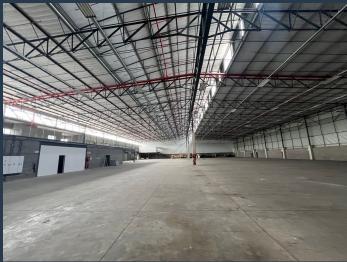

## R476,000 per month excl. VAT

www.spire.co.za

SPIRE

R85 per m<sup>2</sup>

This modern 5100m² warehouse with 500m² office space is situated in a secure park in Montague Gardens, offering an ideal combination of operational efficiency and safety. Key features include six roller shutter doors, an access ramp, four dock levellers, and a good height to eaves, ensuring smooth logistics and optimized storage. The property provides 24/7 security, a robust 150 Amps three-phase power supply, and a fire sprinkler system for safety. Additional highlights include an insulated steel roof and ample natural lighting, enhancing energy efficiency and comfort. With interlink truck access, a 35m turning circle, and a reception area, this warehouse caters to large-scale operations while providing dedicated office space, a...