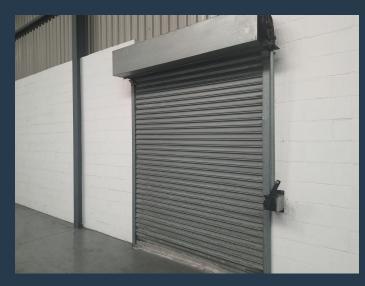

## R35,810 per month excl. VAT

R75 per m<sup>2</sup>

www.spire.co.za

Industrial unit to let in Montague Gardens. This warehouse is situated in a secure gated park which is accessible 24/7. The unit offers good natural light, with an eave height of 6m. This facility is ideally suited for storage, distribution or light manufacturing operations due to the high eaves, and excellent truck access. Montague Gardens is dominated by factory and warehouse spaces, but there is also a wide range of office spaces available for rent. The area is primarily made up of light industrial spaces, ideally suited to light manufacturing, as well as storage and distribution. The rentals for commercial and industrial properties in Montague Gardens range from R55.00 per square meter up to R95 per square meter for some of the newer...

## WAREHOUSE TO RENT MONTAGUE GARDENS - 411SQM WITH A 130SQM YARD