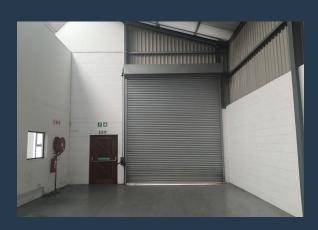

## R35,810 per month excl. VAT

R75 per m<sup>2</sup>

www.spire.co.za

Industrial unit to let in Montague Gardens. This warehouse is situated in a secure gated park which is accessible 24/7. The unit offers good natural light, with an eave height of 6m. This facility is ideally suited for storage, distribution or light manufacturing operations due to the high eaves, and excellent truck access. Montague Gardens is dominated by factory and warehouse spaces, but there is also a wide range of office spaces available for rent. The area is primarily made up of light industrial spaces, ideally suited to light manufacturing, as well as storage and distribution. The rentals for commercial and industrial properties in Montague Gardens range from R55.00 per square meter up to R95 per square meter for some of the newer...