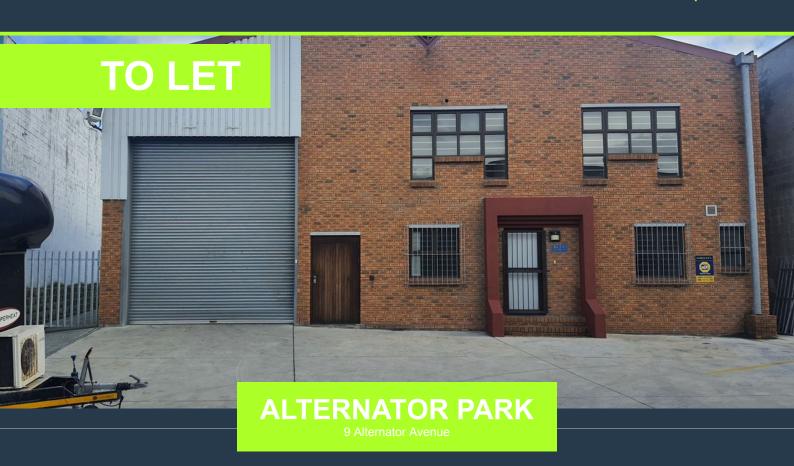

## WAREHOUSE TO RENT MONTAGUE GARDENS - 411SQM WITH A 130SQM YARD

## R35,810 per month excl. VAT

R75 per m<sup>2</sup>

www.spire.co.za

Industrial unit to let in Montague Gardens. This warehouse is situated in a secure gated park which is accessible 24/7. The unit offers good natural light, with an eave height of 6m. This facility is ideally suited for storage, distribution or light manufacturing operations due to the high eaves, and excellent truck access. Montague Gardens is dominated by factory and warehouse spaces, but there is also a wide range of office spaces available for rent. The area is primarily made up of light industrial spaces, ideally suited to light manufacturing, as well as storage and distribution. The rentals for commercial and industrial properties in Montague Gardens range from R55.00 per square meter up to R95 per square meter for some of the newer...