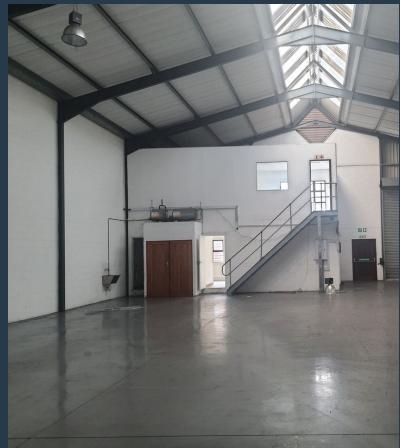

## R35,810 per month excl. VAT

R75 per m<sup>2</sup>

www.spire.co.za

Industrial unit to let in Montague Gardens. This warehouse is situated in a secure gated park which is accessible 24/7. The unit offers good natural light, with an eave height of 6m. This facility is ideally suited for storage, distribution or light manufacturing operations due to the high eaves, and excellent truck access. Montague Gardens is dominated by factory and warehouse spaces, but there is also a wide range of office spaces available for rent. The area is primarily made up of light industrial spaces, ideally suited to light manufacturing, as well as storage and distribution. The rentals for commercial and industrial properties in Montague Gardens range from R55.00 per square meter up to R95 per square meter for some of the newer...