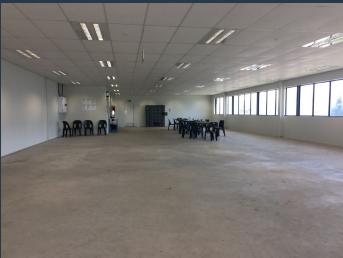

## R720,225 per month excl. VAT

R97 per m<sup>2</sup>

www.spire.co.za

7,425 m² Industrial Property to Rent in Montague Gardens. This warehouse is situated in a secure gated park which is accessible 24/7. The facility includes an office section of just over 1,200 m². The warehouse facilities offer a vast internal area with 10 roller shutter doors for efficient loading and unloading of goods. This ensures that multiple operations can take place simultaneously, optimizing workflow and reducing turnaround times. - 9 meter height to eaves. - 4 Roller shutters at dock height. - Sprinkler system. - 24 Hour security - A Grade Office Space - Large yard Montague Park, located in the bustling industrial and logistics hub of Montague Gardens, Cape Town, offers world-class warehouse and logistics premises to rent. This...