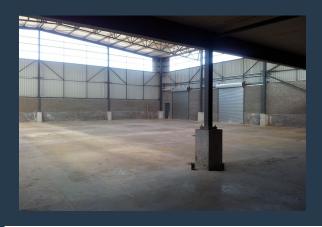

## R720,225 per month excl. VAT

R97 per m<sup>2</sup>

www.spire.co.za

7,425 m² Industrial Property to Rent in Montague Gardens. This warehouse is situated in a secure gated park which is accessible 24/7. The facility includes an office section of just over 1,200 m². The warehouse facilities offer a vast internal area with 10 roller shutter doors for efficient loading and unloading of goods. This ensures that multiple operations can take place simultaneously, optimizing workflow and reducing turnaround times. - 9 meter height to eaves. - 4 Roller shutters at dock height. - Sprinkler system. - 24 Hour security - A Grade Office Space - Large yard Montague Park, located in the bustling industrial and logistics hub of Montague Gardens, Cape Town, offers world-class warehouse and logistics premises to rent. This...