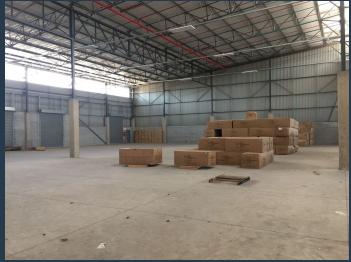

## R720,225 per month excl. VAT

R97 per m<sup>2</sup>

www.spire.co.za

7,425 m² Industrial Property to Rent in Montague Gardens. This warehouse is situated in a secure gated park which is accessible 24/7. The facility includes an office section of just over 1,200 m². The warehouse facilities offer a vast internal area with 10 roller shutter doors for efficient loading and unloading of goods. This ensures that multiple operations can take place simultaneously, optimizing workflow and reducing turnaround times. - 9 meter height to eaves. - 4 Roller shutters at dock height. - Sprinkler system. - 24 Hour security - A Grade Office Space - Large yard Montague Park, located in the bustling industrial and logistics hub of Montague Gardens, Cape Town, offers world-class warehouse and logistics premises to rent. This...