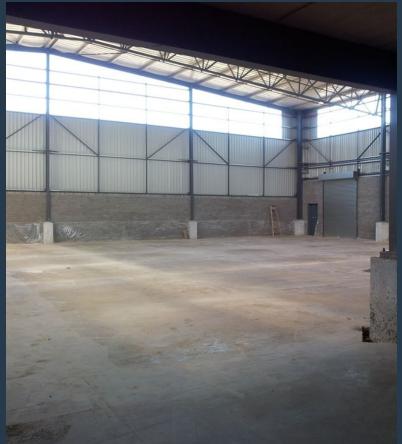

## R720,225 per month excl. VAT

R97 per m<sup>2</sup>

www.spire.co.za

7,425 m² Industrial Property to Rent in Montague Gardens. This warehouse is situated in a secure gated park which is accessible 24/7. The facility includes an office section of just over 1,200 m². The warehouse facilities offer a vast internal area with 10 roller shutter doors for efficient loading and unloading of goods. This ensures that multiple operations can take place simultaneously, optimizing workflow and reducing turnaround times. - 9 meter height to eaves. - 4 Roller shutters at dock height. - Sprinkler system. - 24 Hour security - A Grade Office Space - Large yard Montague Park, located in the bustling industrial and logistics hub of Montague Gardens, Cape Town, offers world-class warehouse and logistics premises to rent. This...