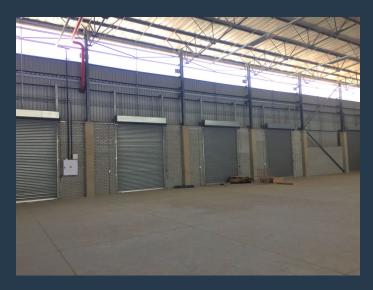

## R720,225 per month excl. VAT

R97 per m<sup>2</sup>

www.spire.co.za

7,425 m² Industrial Property to Rent in Montague Gardens. This warehouse is situated in a secure gated park which is accessible 24/7. The facility includes an office section of just over 1,200 m². The warehouse facilities offer a vast internal area with 10 roller shutter doors for efficient loading and unloading of goods. This ensures that multiple operations can take place simultaneously, optimizing workflow and reducing turnaround times. - 9 meter height to eaves. - 4 Roller shutters at dock height. - Sprinkler system. - 24 Hour security - A Grade Office Space - Large yard Montague Park, located in the bustling industrial and logistics hub of Montague Gardens, Cape Town, offers world-class warehouse and logistics premises to rent. This...