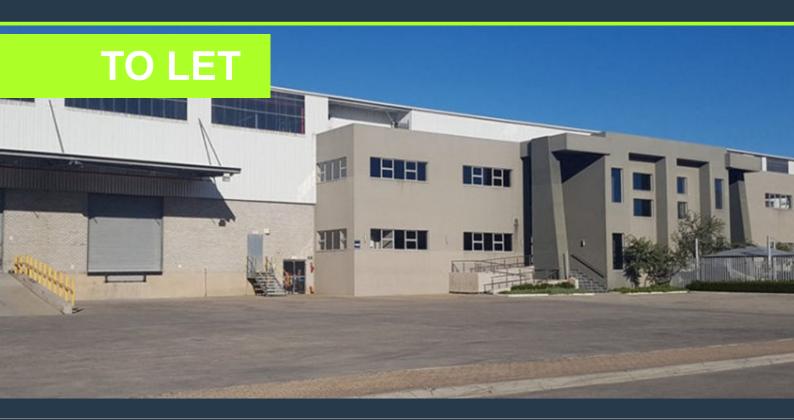

## R720,225 per month excl. VAT

R97 per m<sup>2</sup>

www.spire.co.za

7,425 m² Industrial Property to Rent in Montague Gardens. This warehouse is situated in a secure gated park which is accessible 24/7. The facility includes an office section of just over 1,200 m². The warehouse facilities offer a vast internal area with 10 roller shutter doors for efficient loading and unloading of goods. This ensures that multiple operations can take place simultaneously, optimizing workflow and reducing turnaround times. - 9 meter height to eaves. - 4 Roller shutters at dock height. - Sprinkler system. - 24 Hour security - A Grade Office Space - Large yard Montague Park, located in the bustling industrial and logistics hub of Montague Gardens, Cape Town, offers world-class warehouse and logistics premises to rent. This...

### 7,425 M<sup>2</sup> WAREHOUSE TO RENT MONTAGUE PARK