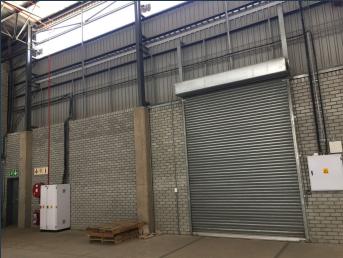

## R720,225 per month excl. VAT

R97 per m<sup>2</sup>

www.spire.co.za

7,425 m² Industrial Property to Rent in Montague Gardens. This warehouse is situated in a secure gated park which is accessible 24/7. The facility includes an office section of just over 1,200 m². The warehouse facilities offer a vast internal area with 10 roller shutter doors for efficient loading and unloading of goods. This ensures that multiple operations can take place simultaneously, optimizing workflow and reducing turnaround times. - 9 meter height to eaves. - 4 Roller shutters at dock height. - Sprinkler system. - 24 Hour security - A Grade Office Space - Large yard Montague Park, located in the bustling industrial and logistics hub of Montague Gardens, Cape Town, offers world-class warehouse and logistics premises to rent. This...