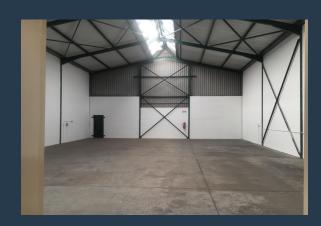

R23,760 per month excl. VAT POA

www.spire.co.za

This 330 m² warehouse at Killarney Plaza in Killarney Gardens provides a functional and secure industrial space for businesses needing efficient operations. The unit is designed for storage, distribution, or light manufacturing, offering a well-maintained facility in a prime industrial location. The warehouse features high ceilings and a spacious open-plan layout, allowing for flexible use. A large roller shutter door provides easy access for loading and unloading. The unit includes a dedicated office section for administrative functions. A kitchenette and restroom facilities are available for staff convenience. Killarney Plaza is a secure industrial park with controlled access and perimeter security. The park accommodates a range of...