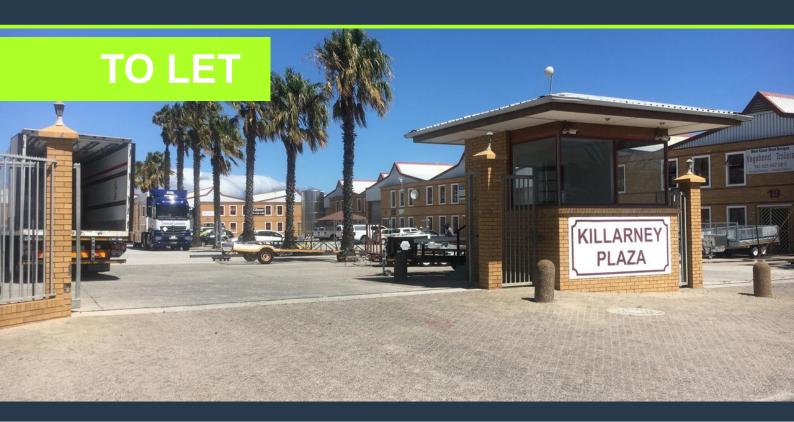

## **WAREHOUSE TO LET IN KILLARNEY GARDENS**

R23,760 per month excl. VAT POA

www.spire.co.za

This 330 m² warehouse at Killarney Plaza in Killarney Gardens provides a functional and secure industrial space for businesses needing efficient operations. The unit is designed for storage, distribution, or light manufacturing, offering a well-maintained facility in a prime industrial location. The warehouse features high ceilings and a spacious open-plan layout, allowing for flexible use. A large roller shutter door provides easy access for loading and unloading. The unit includes a dedicated office section for administrative functions. A kitchenette and restroom facilities are available for staff convenience. Killarney Plaza is a secure industrial park with controlled access and perimeter security. The park accommodates a range of...