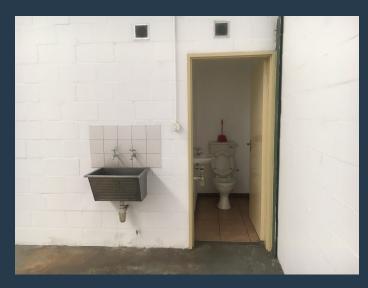

R23,760 per month excl. VAT POA

www.spire.co.za

This 330 m² warehouse at Killarney Plaza in Killarney Gardens provides a functional and secure industrial space for businesses needing efficient operations. The unit is designed for storage, distribution, or light manufacturing, offering a well-maintained facility in a prime industrial location. The warehouse features high ceilings and a spacious open-plan layout, allowing for flexible use. A large roller shutter door provides easy access for loading and unloading. The unit includes a dedicated office section for administrative functions. A kitchenette and restroom facilities are available for staff convenience. Killarney Plaza is a secure industrial park with controlled access and perimeter security. The park accommodates a range of...