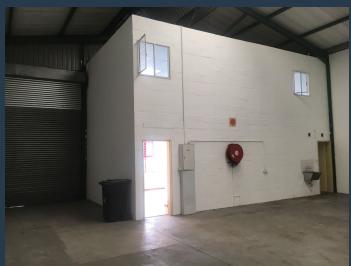

R23,760 per month excl. VAT POA

www.spire.co.za

This 330 m² warehouse at Killarney Plaza in Killarney Gardens provides a functional and secure industrial space for businesses needing efficient operations. The unit is designed for storage, distribution, or light manufacturing, offering a well-maintained facility in a prime industrial location. The warehouse features high ceilings and a spacious open-plan layout, allowing for flexible use. A large roller shutter door provides easy access for loading and unloading. The unit includes a dedicated office section for administrative functions. A kitchenette and restroom facilities are available for staff convenience. Killarney Plaza is a secure industrial park with controlled access and perimeter security. The park accommodates a range of...