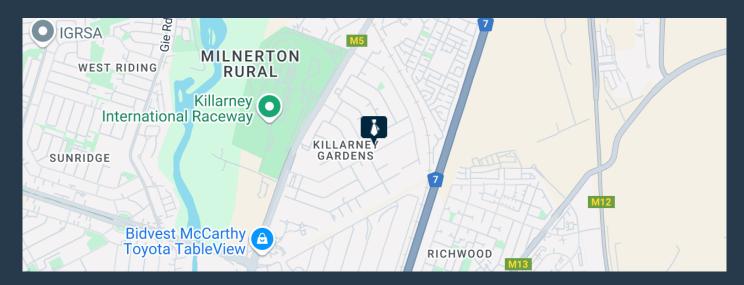

y Gardens provides a functional and secure industrial space for businesses needing efficient operations. The unit is designed for storage, distribution, or light manufacturing, offering a well-maintained facility in a prime industrial location. The warehouse features high ceilings and a spacious open-plan layout, allowing for flexible use. A large roller shutter door provides easy access for loading and unloading. The unit includes a dedicated office section for administrative functions. A kitchenette and restroom facilities are available for staff convenience. Killarney Plaza is a secure industrial park with controlled access and perimeter security. The park accommodates a range of...





R23,760 per month excl. VAT POA



www.spire.co.za

## **WAREHOUSE TO LET IN KILLARNEY GARDENS**





## **PROPERTY DETAILS**

 ▲ Security
 Yes
 ▲ Floor Size
 330m²

 ▲ Air Conditioning
 Yes
 ▲ Land Size
 330

✓ Zoning Industrial

## R23,760 per month excl. VAT POA



www.spire.co.za









## **CONTACT US**



Logan Du Pessis Agent

- (021) 6854020
- 0736449934
- 💌 logand@spire.co.za



**Kevin Hellyer**Candidate Property Practitioner

- (021) 6854020
- 061 484 5578
- kevinh@spire.co.za