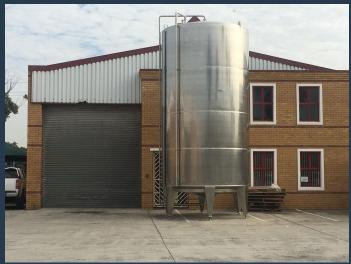

R23,760 per month excl. VAT POA

www.spire.co.za

This 330 m² warehouse at Killarney Plaza in Killarney Gardens provides a functional and secure industrial space for businesses needing efficient operations. The unit is designed for storage, distribution, or light manufacturing, offering a well-maintained facility in a prime industrial location. The warehouse features high ceilings and a spacious open-plan layout, allowing for flexible use. A large roller shutter door provides easy access for loading and unloading. The unit includes a dedicated office section for administrative functions. A kitchenette and restroom facilities are available for staff convenience. Killarney Plaza is a secure industrial park with controlled access and perimeter security. The park accommodates a range of...