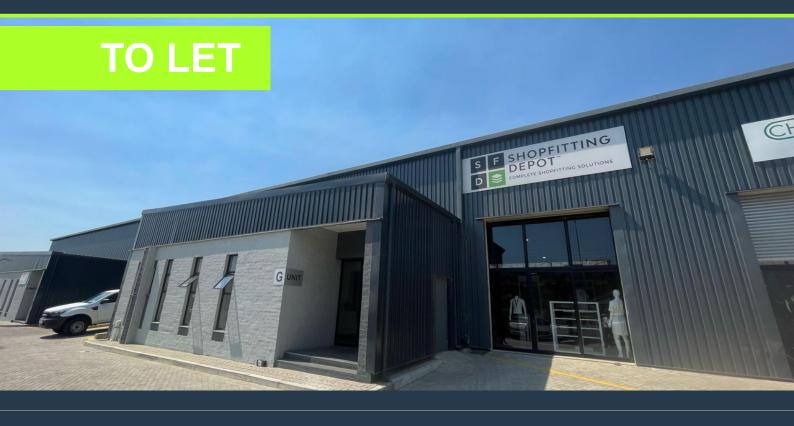

# SPIRE

www.spire.co.za

770m<sup>2</sup> Warehouse for Rent Atlantic Hills This movein-ready 770m<sup>2</sup> warehouse in Atlantic Hills offers a prime industrial space designed for efficiency and convenience. The property features a fully fitted interior, including a kitchen, ample tenant parking, and a large roller shutter door for seamless loading and offloading. With modern infrastructure and wellmaintained facilities, this space is ideal for businesses looking to establish or expand their operations in a strategic industrial hub. Atlantic Hills is rapidly becoming a sought-after location for industrial businesses due to its excellent connectivity to major transport routes, including the N7 and M12, making logistics and distribution highly efficient. As experienced...

### 770M<sup>2</sup> WAREHOUSE FOR RENT IN ATLANTIC HILLS