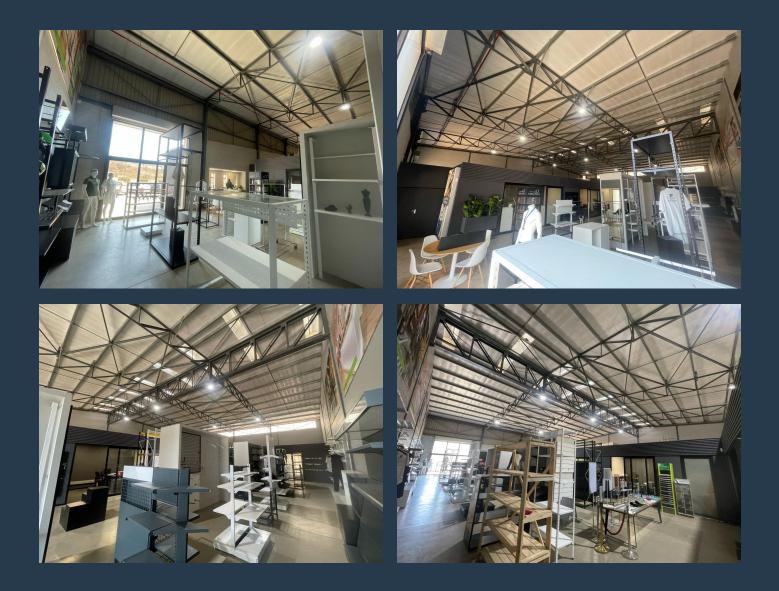

# SPIRE

www.spire.co.za

770m<sup>2</sup> Warehouse for Rent Atlantic Hills This movein-ready 770m<sup>2</sup> warehouse in Atlantic Hills offers a prime industrial space designed for efficiency and convenience. The property features a fully fitted interior, including a kitchen, ample tenant parking, and a large roller shutter door for seamless loading and offloading. With modern infrastructure and wellmaintained facilities, this space is ideal for businesses looking to establish or expand their operations in a strategic industrial hub. Atlantic Hills is rapidly becoming a sought-after location for industrial businesses due to its excellent connectivity to major transport routes, including the N7 and M12, making logistics and distribution highly efficient. As experienced...

### 770M<sup>2</sup> WAREHOUSE FOR RENT IN ATLANTIC HILLS

#### **PROPERTY DETAILS**

- ▲ Floor Size
- 🔺 Zoning

770m² Industrial **PROPERTY | WITH PURPOSE** 

**R70,840** per month excl. VAT R92 per m<sup>2</sup>