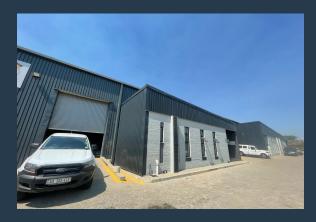

# SPIRE

www.spire.co.za

770m<sup>2</sup> Warehouse for Rent Atlantic Hills This movein-ready 770m<sup>2</sup> warehouse in Atlantic Hills offers a prime industrial space designed for efficiency and convenience. The property features a fully fitted interior, including a kitchen, ample tenant parking, and a large roller shutter door for seamless loading and offloading. With modern infrastructure and wellmaintained facilities, this space is ideal for businesses looking to establish or expand their operations in a strategic industrial hub. Atlantic Hills is rapidly becoming a sought-after location for industrial businesses due to its excellent connectivity to major transport routes, including the N7 and M12, making logistics and distribution highly efficient. As experienced...

### 770M<sup>2</sup> WAREHOUSE FOR RENT IN ATLANTIC HILLS