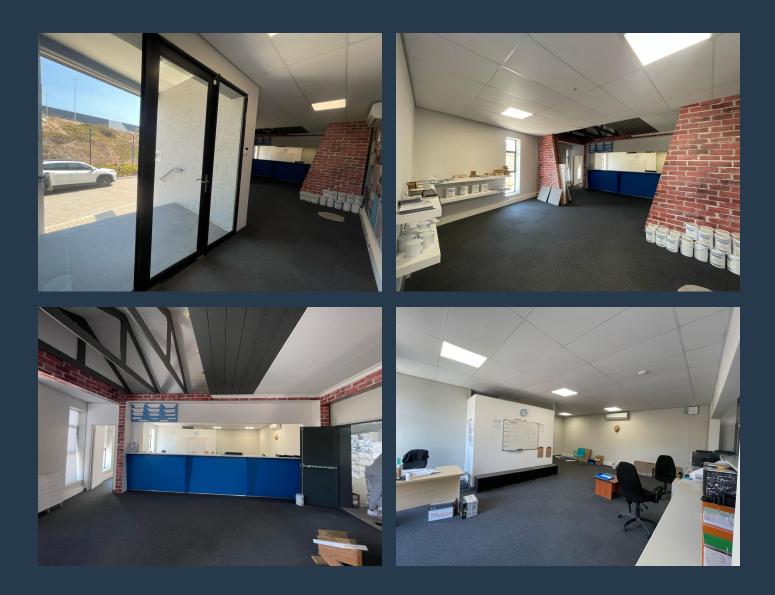

# SPIRE

www.spire.co.za

857m<sup>2</sup> Warehouse for Rent in Atlantic Hills This movein-ready 857m<sup>2</sup> warehouse in Atlantic Hills offers an ideal industrial space for businesses seeking convenience and efficiency. The unit features a fully fitted layout, including a spacious kitchen, ample onsite parking for tenants, and a large roller shutter door for easy loading and distribution. With modern infrastructure and excellent accessibility, this property is perfect for logistics, manufacturing, or storage operations looking for a seamless transition into a new workspace. Situated along major transport routes, Atlantic Hills provides direct access to key business hubs such as Montague Gardens, Killarney Gardens, and the N7 corridor, ensuring smooth logistics and...