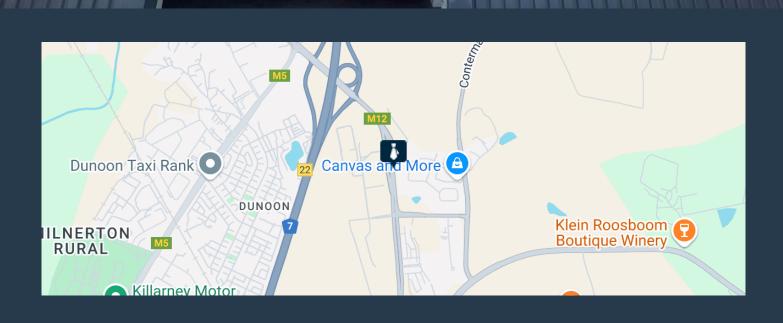

# SPIRE

www.spire.co.za

857m<sup>2</sup> Warehouse for Rent in Atlantic Hills This movein-ready 857m<sup>2</sup> warehouse in Atlantic Hills offers an ideal industrial space for businesses seeking convenience and efficiency. The unit features a fully fitted layout, including a spacious kitchen, ample onsite parking for tenants, and a large roller shutter door for easy loading and distribution. With modern infrastructure and excellent accessibility, this property is perfect for logistics, manufacturing, or storage operations looking for a seamless transition into a new workspace. Situated along major transport routes, Atlantic Hills provides direct access to key business hubs such as Montague Gardens, Killarney Gardens, and the N7 corridor, ensuring smooth logistics and...