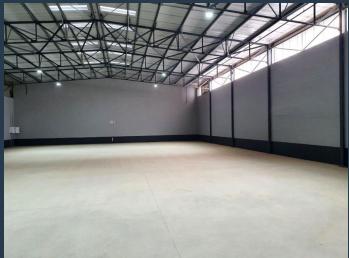

R78,844 per month excl. VAT

R92 per m<sup>2</sup>

www.spire.co.za

857 m² Warehouse to rent in Atlantic Hills. This warehouse is situated in a secure gated park which is accessible 24/7. The unit offers good natural light, with an eave height of 7vm. This facility is ideally suited for storage, distribution or light manufacturing operations. Atlantic Hills is has extensive access to all major transport routes in Cape Town, located on the intersection of the N7 and M12. Situated in Durbanville with high visibility off adjacent highways. Key Features include Easy access to the M12, M13, and N7, Easy access to Cape Town Harbour, 24-Hour security, Future petrol station & convenience centre 2 min away. The area is ideally situated within walking distance to all necessary amenities and public transport...

## **PROPERTY DETAILS**

▲ Security

Yes

▲ Floor Size

857m²

▲ Land Size

857

▲ Zoning