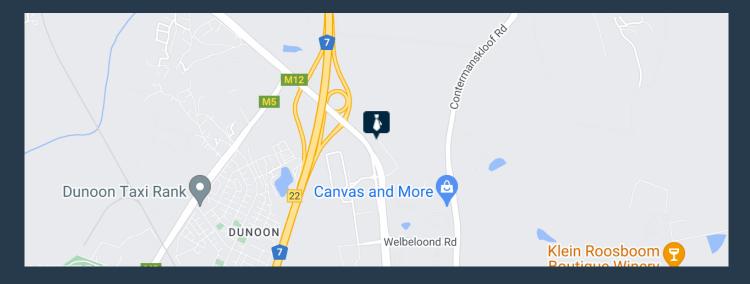

R78,844 per month excl. VAT

R92 per m<sup>2</sup>

www.spire.co.za

857 m² Warehouse to rent in Atlantic Hills. This warehouse is situated in a secure gated park which is accessible 24/7. The unit offers good natural light, with an eave height of 7vm. This facility is ideally suited for storage, distribution or light manufacturing operations. Atlantic Hills is has extensive access to all major transport routes in Cape Town, located on the intersection of the N7 and M12. Situated in Durbanville with high visibility off adjacent highways. Key Features include Easy access to the M12, M13, and N7, Easy access to Cape Town Harbour, 24-Hour security, Future petrol station & convenience centre 2 min away. The area is ideally situated within walking distance to all necessary amenities and public transport...

## 857 M<sup>2</sup> WAREHOUSE TO RENT ATLANTIC HILLS BUSINESS PARK