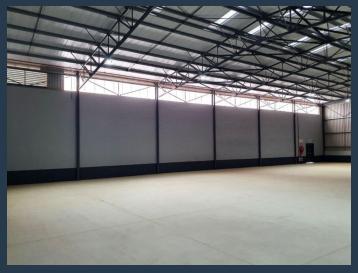

R78,844 per month excl. VAT

R92 per m<sup>2</sup>

www.spire.co.za

857 m² Warehouse to rent in Atlantic Hills. This warehouse is situated in a secure gated park which is accessible 24/7. The unit offers good natural light, with an eave height of 7vm. This facility is ideally suited for storage, distribution or light manufacturing operations. Atlantic Hills is has extensive access to all major transport routes in Cape Town, located on the intersection of the N7 and M12. Situated in Durbanville with high visibility off adjacent highways. Key Features include Easy access to the M12, M13, and N7, Easy access to Cape Town Harbour, 24-Hour security, Future petrol station & convenience centre 2 min away. The area is ideally situated within walking distance to all necessary amenities and public transport...

## **PROPERTY DETAILS**

▲ Security

Yes

▲ Floor Size

857m²

▲ Land Size

857

▲ Zoning