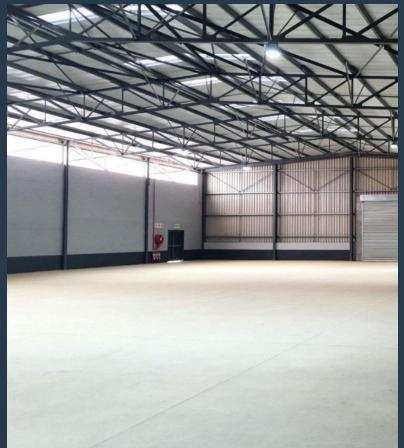

R78,844 per month excl. VAT

R92 per m<sup>2</sup>

www.spire.co.za

857 m² Warehouse to rent in Atlantic Hills. This warehouse is situated in a secure gated park which is accessible 24/7. The unit offers good natural light, with an eave height of 7vm. This facility is ideally suited for storage, distribution or light manufacturing operations. Atlantic Hills is has extensive access to all major transport routes in Cape Town, located on the intersection of the N7 and M12. Situated in Durbanville with high visibility off adjacent highways. Key Features include Easy access to the M12, M13, and N7, Easy access to Cape Town Harbour, 24-Hour security, Future petrol station & convenience centre 2 min away. The area is ideally situated within walking distance to all necessary amenities and public transport...