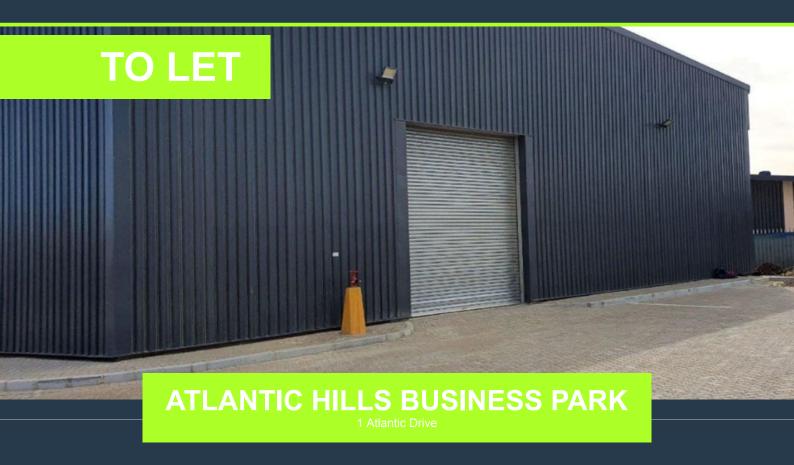

## 857 M<sup>2</sup> WAREHOUSE TO RENT ATLANTIC HILLS BUSINESS PARK

R78,844 per month excl. VAT

R92 per m<sup>2</sup>

www.spire.co.za

857 m² Warehouse to rent in Atlantic Hills. This warehouse is situated in a secure gated park which is accessible 24/7. The unit offers good natural light, with an eave height of 7vm. This facility is ideally suited for storage, distribution or light manufacturing operations. Atlantic Hills is has extensive access to all major transport routes in Cape Town, located on the intersection of the N7 and M12. Situated in Durbanville with high visibility off adjacent highways. Key Features include Easy access to the M12, M13, and N7, Easy access to Cape Town Harbour, 24-Hour security, Future petrol station & convenience centre 2 min away. The area is ideally situated within walking distance to all necessary amenities and public transport...