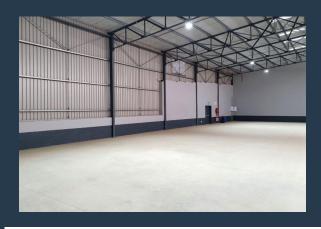

R78,844 per month excl. VAT

R92 per m<sup>2</sup>

www.spire.co.za

857 m² Warehouse to rent in Atlantic Hills. This warehouse is situated in a secure gated park which is accessible 24/7. The unit offers good natural light, with an eave height of 7vm. This facility is ideally suited for storage, distribution or light manufacturing operations. Atlantic Hills is has extensive access to all major transport routes in Cape Town, located on the intersection of the N7 and M12. Situated in Durbanville with high visibility off adjacent highways. Key Features include Easy access to the M12, M13, and N7, Easy access to Cape Town Harbour, 24-Hour security, Future petrol station & convenience centre 2 min away. The area is ideally situated within walking distance to all necessary amenities and public transport...