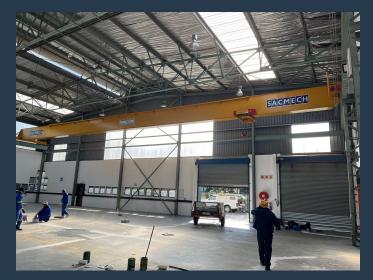

## R205,515 per month excl. VAT

R85 per m<sup>2</sup>

www.spire.co.za

2,129m² Warehouse To-Let in Kyalami Business Park, comprising 1,598m² warehouse, 201m² stores and ablutions and a 230m² mezzanine level. The entire warehouse has recently been refurbished. There are also 370m² of newly refurbished offices. There is a 5-Ton crane running the full length of the warehouse that reaches all four perimeter corners. Power supply is 380V, 3-phase, 100KVA. Kyalami Park is conveniently located along one of the busiest routes in Johannesburg and offers a secure and upmarket environment with landscaped common gardens, dams and paved walkways to ensure nature and business co-exist harmoniously. Spire Property Solutions is a new generation, multi-level property group with operations throughout South Africa. Our focus...