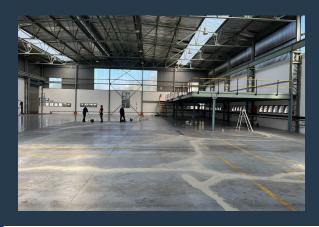

## R205,515 per month excl. VAT

R85 per m<sup>2</sup>

www.spire.co.za

2,129m² Warehouse To-Let in Kyalami Business Park, comprising 1,598m² warehouse, 201m² stores and ablutions and a 230m² mezzanine level. The entire warehouse has recently been refurbished. There are also 370m² of newly refurbished offices. There is a 5-Ton crane running the full length of the warehouse that reaches all four perimeter corners. Power supply is 380V, 3-phase, 100KVA. Kyalami Park is conveniently located along one of the busiest routes in Johannesburg and offers a secure and upmarket environment with landscaped common gardens, dams and paved walkways to ensure nature and business co-exist harmoniously. Spire Property Solutions is a new generation, multi-level property group with operations throughout South Africa. Our focus...