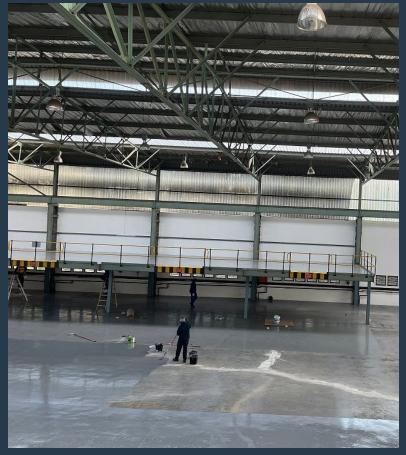

## R205,515 per month excl. VAT

R85 per m<sup>2</sup>

www.spire.co.za

2,129m² Warehouse To-Let in Kyalami Business Park, comprising 1,598m² warehouse, 201m² stores and ablutions and a 230m² mezzanine level. The entire warehouse has recently been refurbished. There are also 370m² of newly refurbished offices. There is a 5-Ton crane running the full length of the warehouse that reaches all four perimeter corners. Power supply is 380V, 3-phase, 100KVA. Kyalami Park is conveniently located along one of the busiest routes in Johannesburg and offers a secure and upmarket environment with landscaped common gardens, dams and paved walkways to ensure nature and business co-exist harmoniously. Spire Property Solutions is a new generation, multi-level property group with operations throughout South Africa. Our focus...