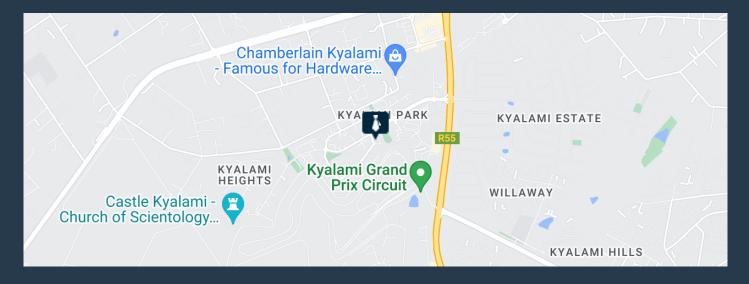

01m² stores and ablutions and a 230m² mezzanine level. The entire warehouse has recently been refurbished. There are also 370m² of newly refurbished offices. There is a 5-Ton crane running the full length of the warehouse that reaches all four perimeter corners. Power supply is 380V, 3-phase, 100KVA. Kyalami Park is conveniently located along one of the busiest routes in Johannesburg and offers a secure and upmarket environment with landscaped common gardens, dams and paved walkways to ensure nature and business co-exist harmoniously. Spire Property Solutions is a new generation, multi-level property group with operations throughout South Africa. Our focus...





# R205,515 per month excl. VAT

R85 per m<sup>2</sup>



www.spire.co.za

### **WAREHOUSE TO-LET IN KYALAMI BUSINESS PARK**





#### **PROPERTY DETAILS**

▲ Open Parking

10.0

▲ Floor Size

2129m<sup>2</sup>

▲ Covered Parking

6.0

▲ Zoning

Industrial

## R205,515 per month excl. VAT

R85 per m<sup>2</sup>



www.spire.co.za









### **CONTACT US**



Nadeema Chothia Agent

(011) 2685871

083 305 5354

madeemac@spire.co.za