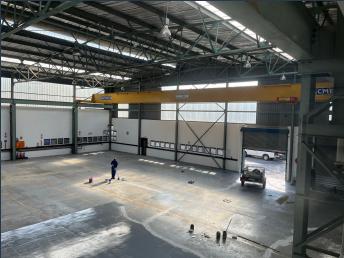

## R205,515 per month excl. VAT

R85 per m<sup>2</sup>

www.spire.co.za

2,129m² Warehouse To-Let in Kyalami Business Park, comprising 1,598m² warehouse, 201m² stores and ablutions and a 230m² mezzanine level. The entire warehouse has recently been refurbished. There are also 370m² of newly refurbished offices. There is a 5-Ton crane running the full length of the warehouse that reaches all four perimeter corners. Power supply is 380V, 3-phase, 100KVA. Kyalami Park is conveniently located along one of the busiest routes in Johannesburg and offers a secure and upmarket environment with landscaped common gardens, dams and paved walkways to ensure nature and business co-exist harmoniously. Spire Property Solutions is a new generation, multi-level property group with operations throughout South Africa. Our focus...