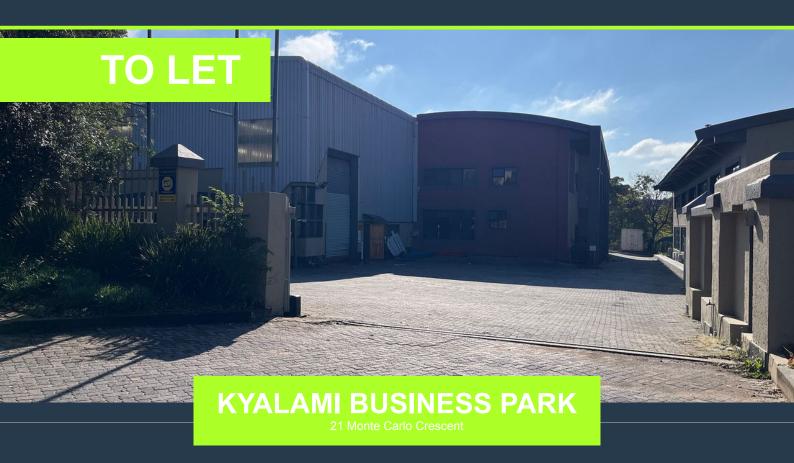

### **WAREHOUSE TO-LET IN KYALAMI BUSINESS PARK**

## R205,515 per month excl. VAT

R85 per m<sup>2</sup>

www.spire.co.za

2,129m² Warehouse To-Let in Kyalami Business Park, comprising 1,598m² warehouse, 201m² stores and ablutions and a 230m² mezzanine level. The entire warehouse has recently been refurbished. There are also 370m² of newly refurbished offices. There is a 5-Ton crane running the full length of the warehouse that reaches all four perimeter corners. Power supply is 380V, 3-phase, 100KVA. Kyalami Park is conveniently located along one of the busiest routes in Johannesburg and offers a secure and upmarket environment with landscaped common gardens, dams and paved walkways to ensure nature and business co-exist harmoniously. Spire Property Solutions is a new generation, multi-level property group with operations throughout South Africa. Our focus...