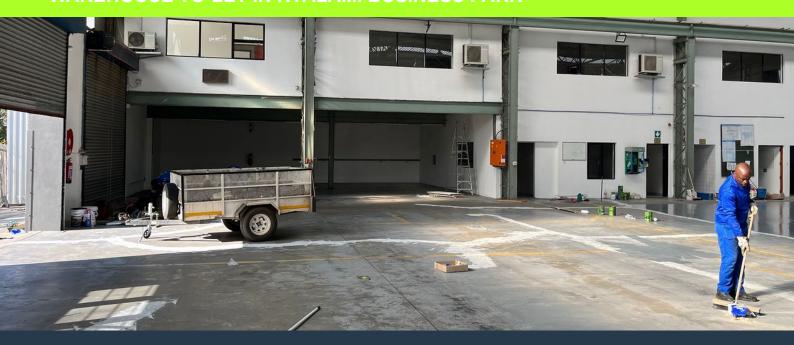

## R205,515 per month excl. VAT

R85 per m<sup>2</sup>

www.spire.co.za

2,129m² Warehouse To-Let in Kyalami Business Park, comprising 1,598m² warehouse, 201m² stores and ablutions and a 230m² mezzanine level. The entire warehouse has recently been refurbished. There are also 370m² of newly refurbished offices. There is a 5-Ton crane running the full length of the warehouse that reaches all four perimeter corners. Power supply is 380V, 3-phase, 100KVA. Kyalami Park is conveniently located along one of the busiest routes in Johannesburg and offers a secure and upmarket environment with landscaped common gardens, dams and paved walkways to ensure nature and business co-exist harmoniously. Spire Property Solutions is a new generation, multi-level property group with operations throughout South Africa. Our focus...