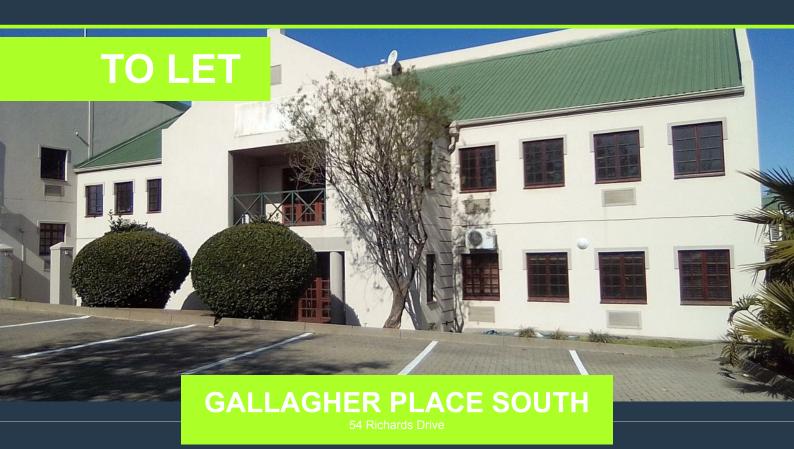

### WAREHOUSE TO LET IN MIDRAND | HALFWAY HOUSE

## SPIRE

www.spire.co.za

1033sqm to let in Halfway House in Midrand, less than 5 minutes from Allandale off ramp. The office component of approx 250sqm is split over two floors with a boardroom, closed offices of various sizes, open areas, toilets and kitchen. The warehouse is filled with natural light, has newly painted floors, separate access to the offices & separate ablutions. Receiving & despatch access to the warehouse is via the two roller shutter doors. Due to the area's central location in the Gauteng Province, Midrand properties prove to be attractive to major national and international companies as a site for head offices or regional office facilities. Many companies such as Bidvest, BMW, Siemens, Nissan, Vodacom SA and many others have made Midrand...