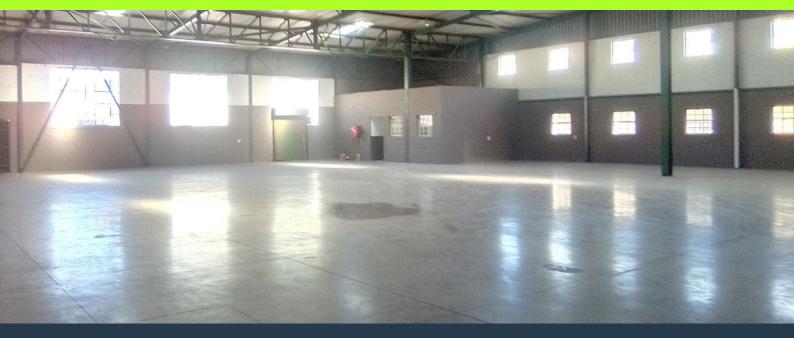

## SPIRE

www.spire.co.za

1033sqm to let in Halfway House in Midrand, less than 5 minutes from Allandale off ramp. The office component of approx 250sqm is split over two floors with a boardroom, closed offices of various sizes, open areas, toilets and kitchen. The warehouse is filled with natural light, has newly painted floors, separate access to the offices & separate ablutions. Receiving & despatch access to the warehouse is via the two roller shutter doors. Due to the area's central location in the Gauteng Province, Midrand properties prove to be attractive to major national and international companies as a site for head offices or regional office facilities. Many companies such as Bidvest, BMW, Siemens, Nissan, Vodacom SA and many others have made Midrand...