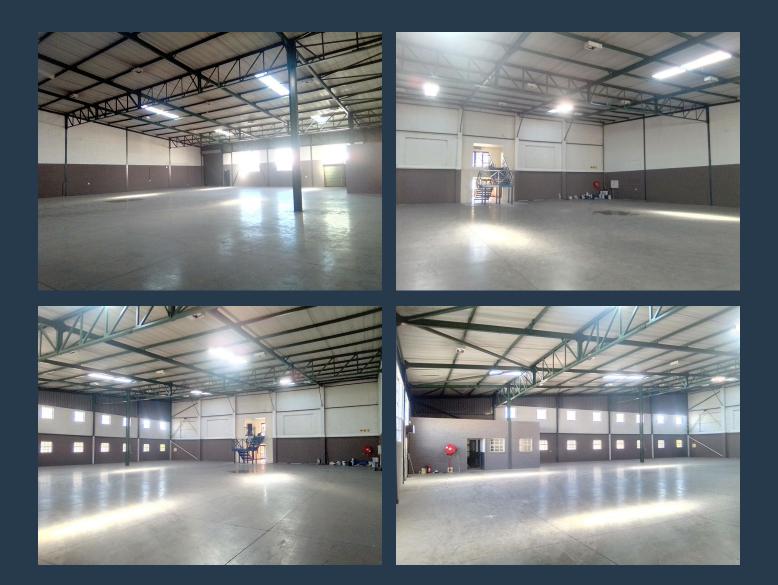

## SPIRE

www.spire.co.za

1033sqm to let in Halfway House in Midrand, less than 5 minutes from Allandale off ramp. The office component of approx 250sqm is split over two floors with a boardroom, closed offices of various sizes, open areas, toilets and kitchen. The warehouse is filled with natural light, has newly painted floors, separate access to the offices & separate ablutions. Receiving & despatch access to the warehouse is via the two roller shutter doors. Due to the area's central location in the Gauteng Province, Midrand properties prove to be attractive to major national and international companies as a site for head offices or regional office facilities. Many companies such as Bidvest, BMW, Siemens, Nissan, Vodacom SA and many others have made Midrand...

#### **PROPERTY DETAILS**

- ▲ Security
- Air Conditioning
- ▲ Floor Size \_\_\_\_▲ Zoning

Yes

Yes

1033m<sup>2</sup> Industrial **PROPERTY | WITH PURPOSE** 