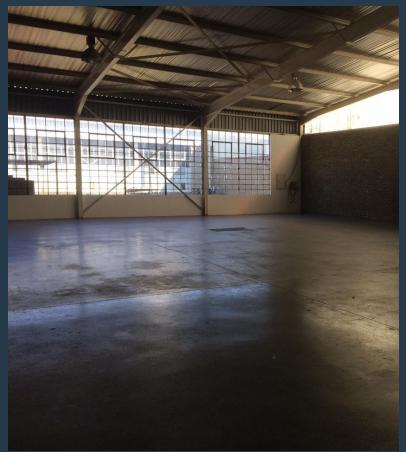

# R27,775 per month excl. VAT

R55 per m<sup>2</sup>

www.spire.co.za

Quick and easy access to this 505 sqm workshop/ warehouse is via Allandale road. The unit has one roller shutter door and a small office component suitable to the motor industry whether it be servicing or distribution. This light industrial space is located on the Old Pretoria road and within a complex catering mainly to the motor industry. Although this is an older unit the large windows allows for plenty of natural light helping you save. Due to the area's central location in the Gauteng Province, Midrand properties prove to be attractive to major national and international companies as a site for head offices or regional office facilities. Many companies such as Bidvest, BMW, Siemens, Nissan, Vodacom SA and many others have made...