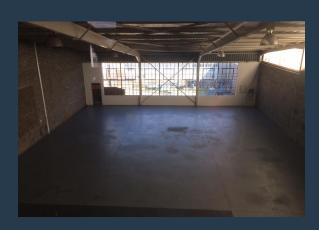

# R27,775 per month excl. VAT

R55 per m<sup>2</sup>

www.spire.co.za

Quick and easy access to this 505 sqm workshop/ warehouse is via Allandale road. The unit has one roller shutter door and a small office component suitable to the motor industry whether it be servicing or distribution. This light industrial space is located on the Old Pretoria road and within a complex catering mainly to the motor industry. Although this is an older unit the large windows allows for plenty of natural light helping you save. Due to the area's central location in the Gauteng Province, Midrand properties prove to be attractive to major national and international companies as a site for head offices or regional office facilities. Many companies such as Bidvest, BMW, Siemens, Nissan, Vodacom SA and many others have made...