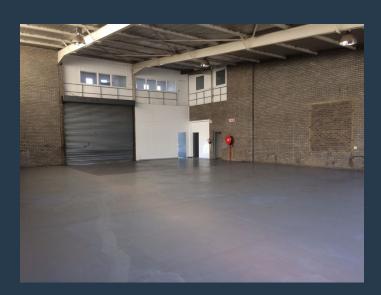

# R27,775 per month excl. VAT

R55 per m<sup>2</sup>

www.spire.co.za

Quick and easy access to this 505 sqm workshop/ warehouse is via Allandale road. The unit has one roller shutter door and a small office component suitable to the motor industry whether it be servicing or distribution. This light industrial space is located on the Old Pretoria road and within a complex catering mainly to the motor industry. Although this is an older unit the large windows allows for plenty of natural light helping you save. Due to the area's central location in the Gauteng Province, Midrand properties prove to be attractive to major national and international companies as a site for head offices or regional office facilities. Many companies such as Bidvest, BMW, Siemens, Nissan, Vodacom SA and many others have made...