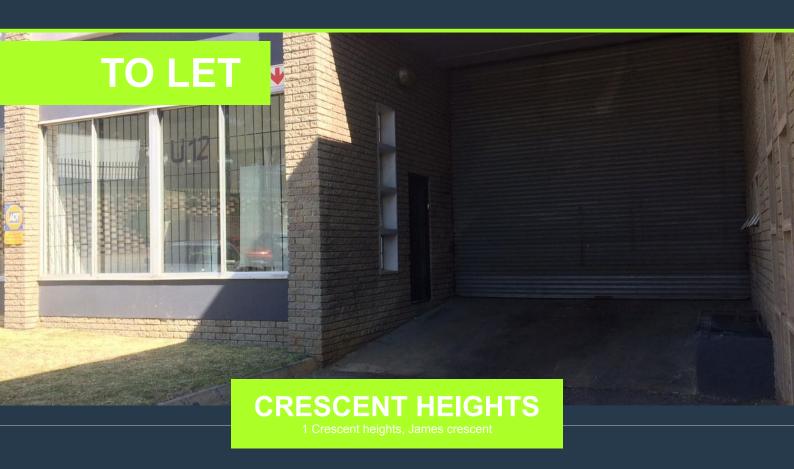

### INDUSTRIAL TO LET MIDRAND | CRESCENT HEIGHTS

# R27,775 per month excl. VAT

R55 per m<sup>2</sup>

www.spire.co.za

Quick and easy access to this 505 sqm workshop/ warehouse is via Allandale road. The unit has one roller shutter door and a small office component suitable to the motor industry whether it be servicing or distribution. This light industrial space is located on the Old Pretoria road and within a complex catering mainly to the motor industry. Although this is an older unit the large windows allows for plenty of natural light helping you save. Due to the area's central location in the Gauteng Province, Midrand properties prove to be attractive to major national and international companies as a site for head offices or regional office facilities. Many companies such as Bidvest, BMW, Siemens, Nissan, Vodacom SA and many others have made...