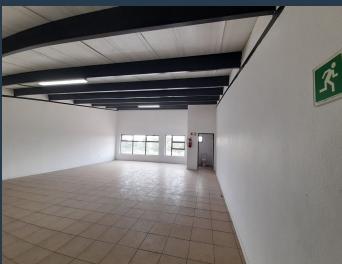

R16,490 per month excl. VAT R85 per m<sup>2</sup>

www.spire.co.za

Industrial unit to let in Spartan in a well-maintained park with great road frontage. This property has easy access to O.R. Tambo International Airport as well as the N3, R21 and R24 highway. The 194m2 unit offers an open plan warehouse, kitchenette with modern fittings, ablutions, a large roller shutter door and wide yard that allows for truck access and articulation. The property has a security-controlled gate with 24hr security presence. There is an additional electricity levy for the unit over and above the rental price. We have been helping businesses just like yours to find their perfect commercial, retail or industrial spaces. Our team of property professionals are ready to find your perfect space. We have a longstanding...