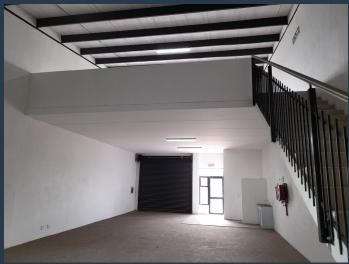

R16,490 per month excl. VAT R85 per m<sup>2</sup>

www.spire.co.za

Industrial unit to let in Spartan in a well-maintained park with great road frontage. This property has easy access to O.R. Tambo International Airport as well as the N3, R21 and R24 highway. The 194m2 unit offers an open plan warehouse, kitchenette with modern fittings, ablutions, a large roller shutter door and wide yard that allows for truck access and articulation. The property has a security-controlled gate with 24hr security presence. There is an additional electricity levy for the unit over and above the rental price. We have been helping businesses just like yours to find their perfect commercial, retail or industrial spaces. Our team of property professionals are ready to find your perfect space. We have a longstanding...