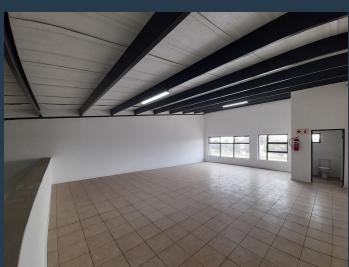

R16,490 per month excl. VAT R85 per m<sup>2</sup>

www.spire.co.za

Industrial unit to let in Spartan in a well-maintained park with great road frontage. This property has easy access to O.R. Tambo International Airport as well as the N3, R21 and R24 highway. The 194m2 unit offers an open plan warehouse, kitchenette with modern fittings, ablutions, a large roller shutter door and wide yard that allows for truck access and articulation. The property has a security-controlled gate with 24hr security presence. There is an additional electricity levy for the unit over and above the rental price. We have been helping businesses just like yours to find their perfect commercial, retail or industrial spaces. Our team of property professionals are ready to find your perfect space. We have a longstanding...