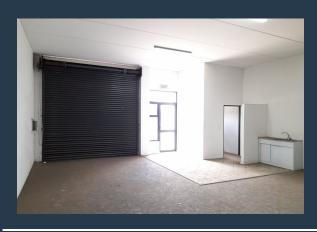

R16,490 per month excl. VAT R85 per m<sup>2</sup>

www.spire.co.za

Industrial unit to let in Spartan in a well-maintained park with great road frontage. This property has easy access to O.R. Tambo International Airport as well as the N3, R21 and R24 highway. The 194m2 unit offers an open plan warehouse, kitchenette with modern fittings, ablutions, a large roller shutter door and wide yard that allows for truck access and articulation. The property has a security-controlled gate with 24hr security presence. There is an additional electricity levy for the unit over and above the rental price. We have been helping businesses just like yours to find their perfect commercial, retail or industrial spaces. Our team of property professionals are ready to find your perfect space. We have a longstanding...