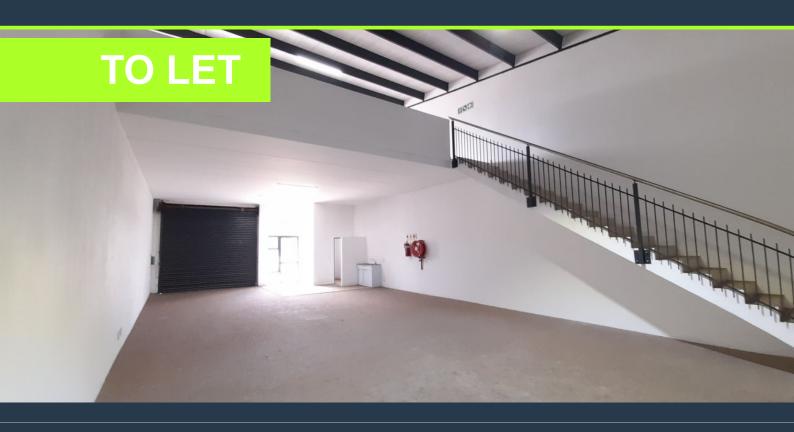

R16,490 per month excl. VAT R85 per m<sup>2</sup>

www.spire.co.za

Industrial unit to let in Spartan in a well-maintained park with great road frontage. This property has easy access to O.R. Tambo International Airport as well as the N3, R21 and R24 highway. The 194m2 unit offers an open plan warehouse, kitchenette with modern fittings, ablutions, a large roller shutter door and wide yard that allows for truck access and articulation. The property has a security-controlled gate with 24hr security presence. There is an additional electricity levy for the unit over and above the rental price. We have been helping businesses just like yours to find their perfect commercial, retail or industrial spaces. Our team of property professionals are ready to find your perfect space. We have a longstanding...