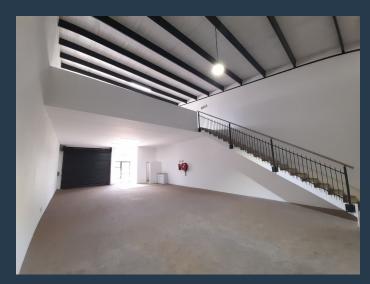

R16,490 per month excl. VAT R85 per m<sup>2</sup>

www.spire.co.za

Industrial unit to let in Spartan in a well-maintained park with great road frontage. This property has easy access to O.R. Tambo International Airport as well as the N3, R21 and R24 highway. The 194m2 unit offers an open plan warehouse, kitchenette with modern fittings, ablutions, a large roller shutter door and wide yard that allows for truck access and articulation. The property has a security-controlled gate with 24hr security presence. There is an additional electricity levy for the unit over and above the rental price. We have been helping businesses just like yours to find their perfect commercial, retail or industrial spaces. Our team of property professionals are ready to find your perfect space. We have a longstanding...