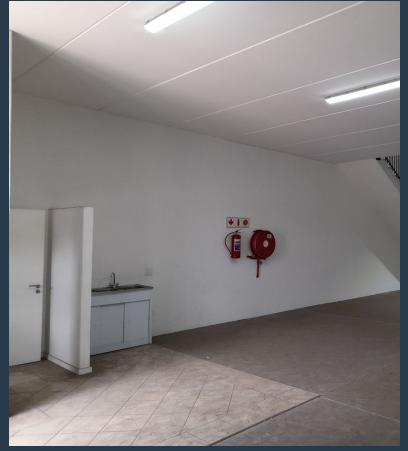

R16,490 per month excl. VAT R85 per m<sup>2</sup>

www.spire.co.za

Industrial unit to let in Spartan in a well-maintained park with great road frontage. This property has easy access to O.R. Tambo International Airport as well as the N3, R21 and R24 highway. The 194m2 unit offers an open plan warehouse, kitchenette with modern fittings, ablutions, a large roller shutter door and wide yard that allows for truck access and articulation. The property has a security-controlled gate with 24hr security presence. There is an additional electricity levy for the unit over and above the rental price. We have been helping businesses just like yours to find their perfect commercial, retail or industrial spaces. Our team of property professionals are ready to find your perfect space. We have a longstanding...