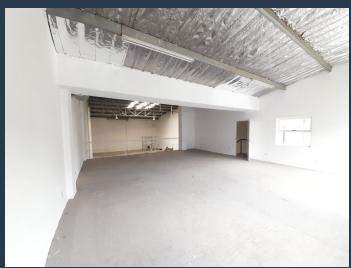

## **R56,160** per month excl. VAT R61 per m<sup>2</sup>

SPIRE

www.spire.co.za

920 m2 warehouse to rent in Spartan. The property offers an open plan area with very high ceilings approximately 9m to eaves high, an office component inside the warehouse overlooking the work area, and ablutions. There is a 6m high on grade roller shutter door and three phase power with pre paid meter. There is easy access also for staff as the park is in close proximity to a taxi rank and train station. The property has easy access to main roads including the Isando road, R25,M39 and the N3, as well as public transportation routes. It is only about 15 minutes from OR Tambo international. We have been helping businesses just like yours to find their perfect, industrial spaces. Our team of property professionals are ready to find your...