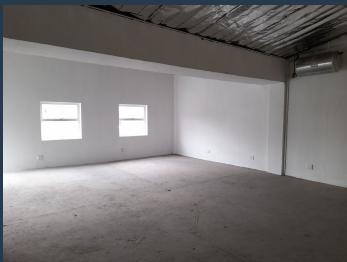

## **R56,160** per month excl. VAT R61 per m<sup>2</sup>

SPIRE

www.spire.co.za

920 m2 warehouse to rent in Spartan. The property offers an open plan area with very high ceilings approximately 9m to eaves high, an office component inside the warehouse overlooking the work area, and ablutions. There is a 6m high on grade roller shutter door and three phase power with pre paid meter. There is easy access also for staff as the park is in close proximity to a taxi rank and train station. The property has easy access to main roads including the Isando road, R25,M39 and the N3, as well as public transportation routes. It is only about 15 minutes from OR Tambo international. We have been helping businesses just like yours to find their perfect, industrial spaces. Our team of property professionals are ready to find your...

#### **PROPERTY DETAILS**

▲ Floor Size 920m²

▲ Land Size 10000

▲ Zoning Industrial