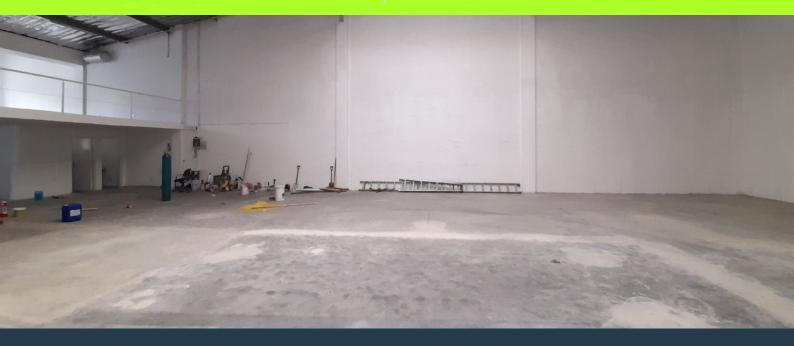

## **R56,160** per month excl. VAT R61 per m<sup>2</sup>

SPIRE

www.spire.co.za

920 m2 warehouse to rent in Spartan. The property offers an open plan area with very high ceilings approximately 9m to eaves high, an office component inside the warehouse overlooking the work area, and ablutions. There is a 6m high on grade roller shutter door and three phase power with pre paid meter. There is easy access also for staff as the park is in close proximity to a taxi rank and train station. The property has easy access to main roads including the Isando road, R25,M39 and the N3, as well as public transportation routes. It is only about 15 minutes from OR Tambo international. We have been helping businesses just like yours to find their perfect, industrial spaces. Our team of property professionals are ready to find your...

#### **PROPERTY DETAILS**

▲ Floor Size 920m²

▲ Land Size 10000

▲ Zoning Industrial