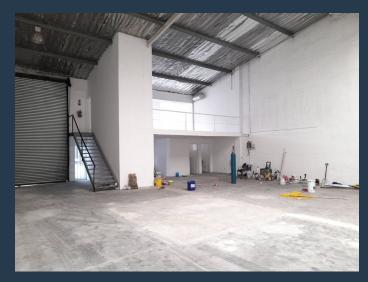

## **R56,160** per month excl. VAT R61 per m<sup>2</sup>

SPIRE

www.spire.co.za

920 m2 warehouse to rent in Spartan. The property offers an open plan area with very high ceilings approximately 9m to eaves high, an office component inside the warehouse overlooking the work area, and ablutions. There is a 6m high on grade roller shutter door and three phase power with pre paid meter. There is easy access also for staff as the park is in close proximity to a taxi rank and train station. The property has easy access to main roads including the Isando road, R25,M39 and the N3, as well as public transportation routes. It is only about 15 minutes from OR Tambo international. We have been helping businesses just like yours to find their perfect, industrial spaces. Our team of property professionals are ready to find your...

#### **PROPERTY DETAILS**

▲ Floor Size 920m²

▲ Land Size 10000

▲ Zoning Industrial