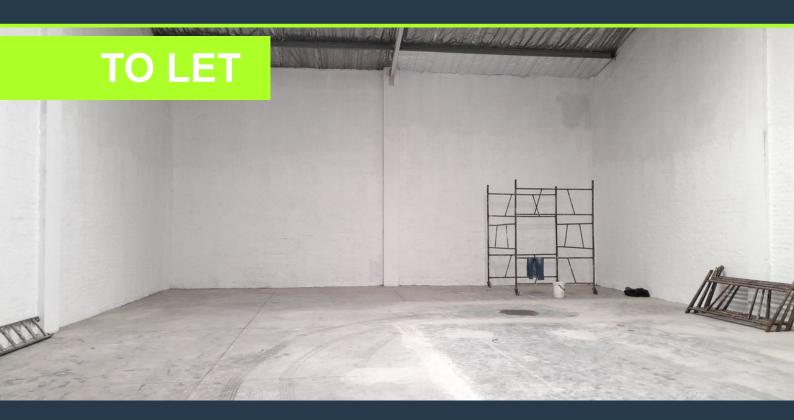

## **R56,160** per month excl. VAT R61 per m<sup>2</sup>

SPIRE

www.spire.co.za

920 m2 warehouse to rent in Spartan. The property offers an open plan area with very high ceilings approximately 9m to eaves high, an office component inside the warehouse overlooking the work area, and ablutions. There is a 6m high on grade roller shutter door and three phase power with pre paid meter. There is easy access also for staff as the park is in close proximity to a taxi rank and train station. The property has easy access to main roads including the Isando road, R25,M39 and the N3, as well as public transportation routes. It is only about 15 minutes from OR Tambo international. We have been helping businesses just like yours to find their perfect, industrial spaces. Our team of property professionals are ready to find your...

### WAREHOUSE TO RENT IN SPARTAN, KEMPTON PARK

#### **PROPERTY DETAILS**

▲ Floor Size 920m²

▲ Land Size 10000

▲ Zoning Industrial