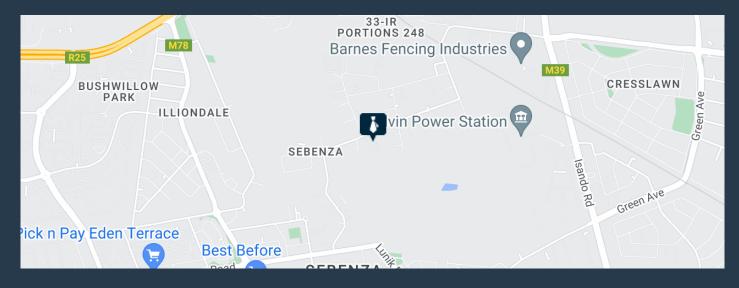

## **R56,160** per month excl. VAT R61 per m<sup>2</sup>

SPIRE

www.spire.co.za

920 m2 warehouse to rent in Spartan. The property offers an open plan area with very high ceilings approximately 9m to eaves high, an office component inside the warehouse overlooking the work area, and ablutions. There is a 6m high on grade roller shutter door and three phase power with pre paid meter. There is easy access also for staff as the park is in close proximity to a taxi rank and train station. The property has easy access to main roads including the Isando road, R25,M39 and the N3, as well as public transportation routes. It is only about 15 minutes from OR Tambo international. We have been helping businesses just like yours to find their perfect, industrial spaces. Our team of property professionals are ready to find your...

### WAREHOUSE TO RENT IN SPARTAN, KEMPTON PARK