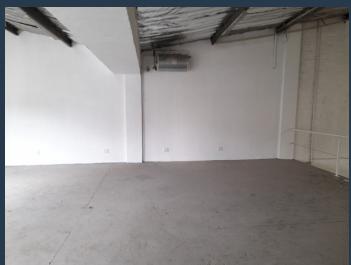

## **R56,160** per month excl. VAT R61 per m<sup>2</sup>

SPIRE

www.spire.co.za

920 m2 warehouse to rent in Spartan. The property offers an open plan area with very high ceilings approximately 9m to eaves high, an office component inside the warehouse overlooking the work area, and ablutions. There is a 6m high on grade roller shutter door and three phase power with pre paid meter. There is easy access also for staff as the park is in close proximity to a taxi rank and train station. The property has easy access to main roads including the Isando road, R25,M39 and the N3, as well as public transportation routes. It is only about 15 minutes from OR Tambo international. We have been helping businesses just like yours to find their perfect, industrial spaces. Our team of property professionals are ready to find your...

#### **PROPERTY DETAILS**

▲ Floor Size 920m²

▲ Land Size 10000

▲ Zoning Industrial