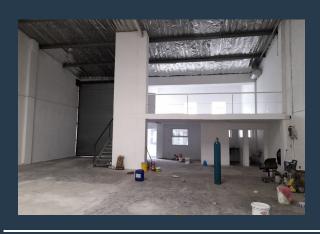

## **R56,160** per month excl. VAT R61 per m<sup>2</sup>

SPIRE

www.spire.co.za

920 m2 warehouse to rent in Spartan. The property offers an open plan area with very high ceilings approximately 9m to eaves high, an office component inside the warehouse overlooking the work area, and ablutions. There is a 6m high on grade roller shutter door and three phase power with pre paid meter. There is easy access also for staff as the park is in close proximity to a taxi rank and train station. The property has easy access to main roads including the Isando road, R25,M39 and the N3, as well as public transportation routes. It is only about 15 minutes from OR Tambo international. We have been helping businesses just like yours to find their perfect, industrial spaces. Our team of property professionals are ready to find your...

#### **PROPERTY DETAILS**

▲ Floor Size 920m²

▲ Land Size 10000

▲ Zoning Industrial