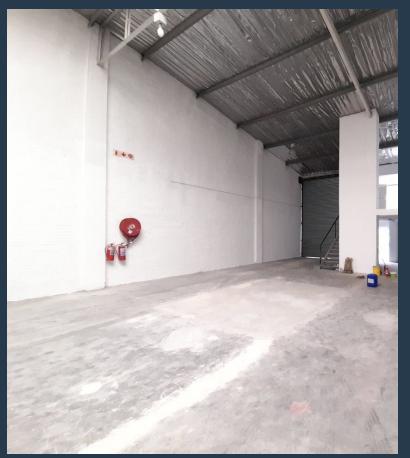

## **R56,160** per month excl. VAT R61 per m<sup>2</sup>

SPIRE

www.spire.co.za

920 m2 warehouse to rent in Spartan. The property offers an open plan area with very high ceilings approximately 9m to eaves high, an office component inside the warehouse overlooking the work area, and ablutions. There is a 6m high on grade roller shutter door and three phase power with pre paid meter. There is easy access also for staff as the park is in close proximity to a taxi rank and train station. The property has easy access to main roads including the Isando road, R25,M39 and the N3, as well as public transportation routes. It is only about 15 minutes from OR Tambo international. We have been helping businesses just like yours to find their perfect, industrial spaces. Our team of property professionals are ready to find your...

#### **PROPERTY DETAILS**

▲ Floor Size 920m²

▲ Land Size 10000

▲ Zoning Industrial