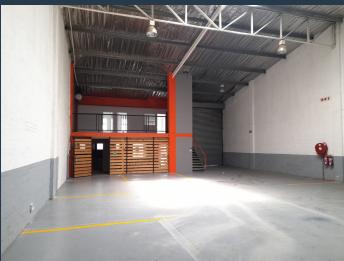

## R28,080 per month excl. VAT

R61 per m<sup>2</sup>

www.spire.co.za

460 m2 warehouse to rent in Spartan. The property offers an open plan area with very high ceilings approximately 9m to eaves high, an office component inside the warehouse overlooking the work area, and ablutions. There is a 6m high on grade roller shutter door and three phase power with pre paid meter. There is easy access also for staff as the park is in close proximity to a taxi rank and train station. The property has easy access to main roads including the Isando road, R25,M39 and the N3, as well as public transportation routes. It is only about 15 minutes from OR Tambo international. We have been helping businesses just like yours to find their perfect, industrial spaces. Our team of property professionals are ready to find your...