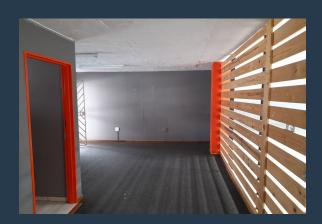

## R28,080 per month excl. VAT

R61 per m<sup>2</sup>

www.spire.co.za

460 m2 warehouse to rent in Spartan. The property offers an open plan area with very high ceilings approximately 9m to eaves high, an office component inside the warehouse overlooking the work area, and ablutions. There is a 6m high on grade roller shutter door and three phase power with pre paid meter. There is easy access also for staff as the park is in close proximity to a taxi rank and train station. The property has easy access to main roads including the Isando road, R25,M39 and the N3, as well as public transportation routes. It is only about 15 minutes from OR Tambo international. We have been helping businesses just like yours to find their perfect, industrial spaces. Our team of property professionals are ready to find your...