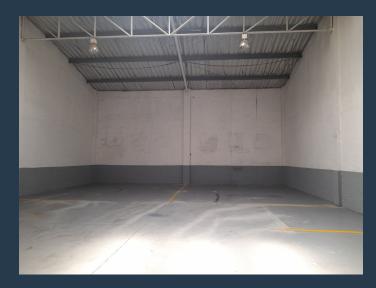

## R28,080 per month excl. VAT

R61 per m<sup>2</sup>

www.spire.co.za

460 m2 warehouse to rent in Spartan. The property offers an open plan area with very high ceilings approximately 9m to eaves high, an office component inside the warehouse overlooking the work area, and ablutions. There is a 6m high on grade roller shutter door and three phase power with pre paid meter. There is easy access also for staff as the park is in close proximity to a taxi rank and train station. The property has easy access to main roads including the Isando road, R25,M39 and the N3, as well as public transportation routes. It is only about 15 minutes from OR Tambo international. We have been helping businesses just like yours to find their perfect, industrial spaces. Our team of property professionals are ready to find your...