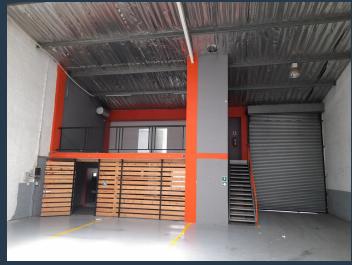

## R28,080 per month excl. VAT

R61 per m<sup>2</sup>

www.spire.co.za

460 m2 warehouse to rent in Spartan. The property offers an open plan area with very high ceilings approximately 9m to eaves high, an office component inside the warehouse overlooking the work area, and ablutions. There is a 6m high on grade roller shutter door and three phase power with pre paid meter. There is easy access also for staff as the park is in close proximity to a taxi rank and train station. The property has easy access to main roads including the Isando road, R25,M39 and the N3, as well as public transportation routes. It is only about 15 minutes from OR Tambo international. We have been helping businesses just like yours to find their perfect, industrial spaces. Our team of property professionals are ready to find your...