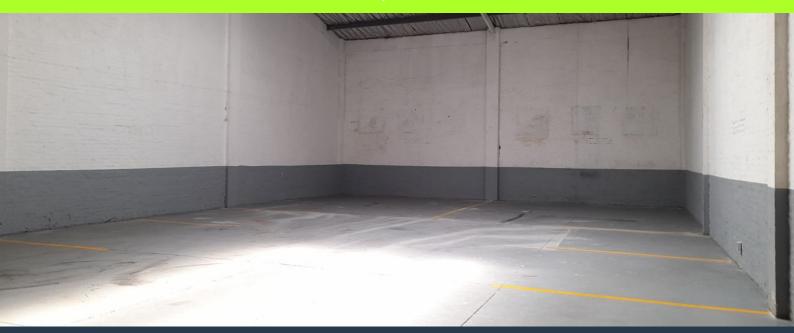

## R28,080 per month excl. VAT

R61 per m<sup>2</sup>

www.spire.co.za

460 m2 warehouse to rent in Spartan. The property offers an open plan area with very high ceilings approximately 9m to eaves high, an office component inside the warehouse overlooking the work area, and ablutions. There is a 6m high on grade roller shutter door and three phase power with pre paid meter. There is easy access also for staff as the park is in close proximity to a taxi rank and train station. The property has easy access to main roads including the Isando road, R25,M39 and the N3, as well as public transportation routes. It is only about 15 minutes from OR Tambo international. We have been helping businesses just like yours to find their perfect, industrial spaces. Our team of property professionals are ready to find your...

#### PROPERTY DETAILS

▲ Floor Size 460m²

▲ Land Size 10000

▲ Zoning Industrial