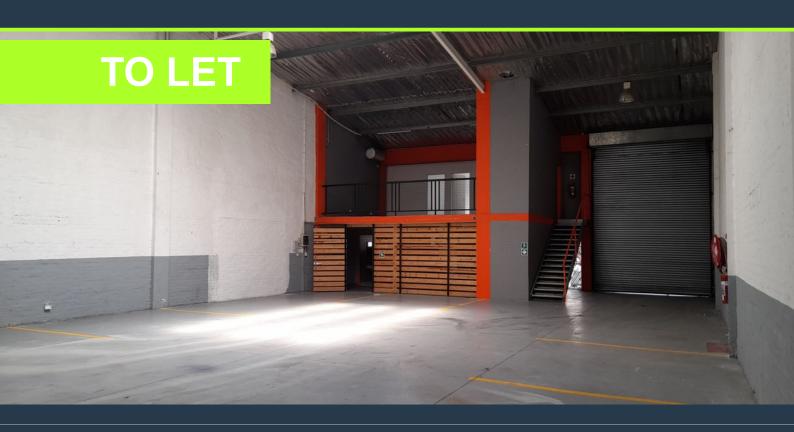

## R28,080 per month excl. VAT

R61 per m<sup>2</sup>

www.spire.co.za

460 m2 warehouse to rent in Spartan. The property offers an open plan area with very high ceilings approximately 9m to eaves high, an office component inside the warehouse overlooking the work area, and ablutions. There is a 6m high on grade roller shutter door and three phase power with pre paid meter. There is easy access also for staff as the park is in close proximity to a taxi rank and train station. The property has easy access to main roads including the Isando road, R25,M39 and the N3, as well as public transportation routes. It is only about 15 minutes from OR Tambo international. We have been helping businesses just like yours to find their perfect, industrial spaces. Our team of property professionals are ready to find your...

### WAREHOUSE TO RENT IN SPARTAN, KEMPTON PARK

#### PROPERTY DETAILS

▲ Floor Size 460m²

▲ Land Size 10000

▲ Zoning Industrial