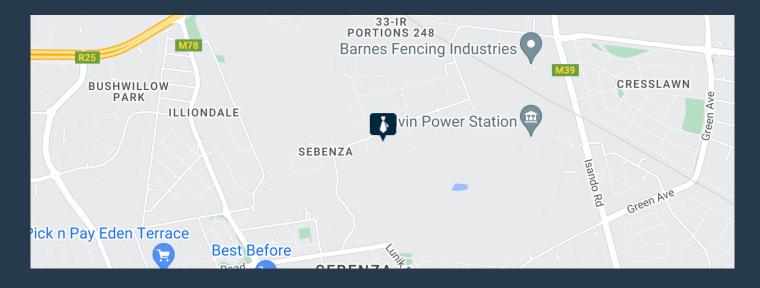

## R28,080 per month excl. VAT

R61 per m<sup>2</sup>

www.spire.co.za

460 m2 warehouse to rent in Spartan. The property offers an open plan area with very high ceilings approximately 9m to eaves high, an office component inside the warehouse overlooking the work area, and ablutions. There is a 6m high on grade roller shutter door and three phase power with pre paid meter. There is easy access also for staff as the park is in close proximity to a taxi rank and train station. The property has easy access to main roads including the Isando road, R25,M39 and the N3, as well as public transportation routes. It is only about 15 minutes from OR Tambo international. We have been helping businesses just like yours to find their perfect, industrial spaces. Our team of property professionals are ready to find your...