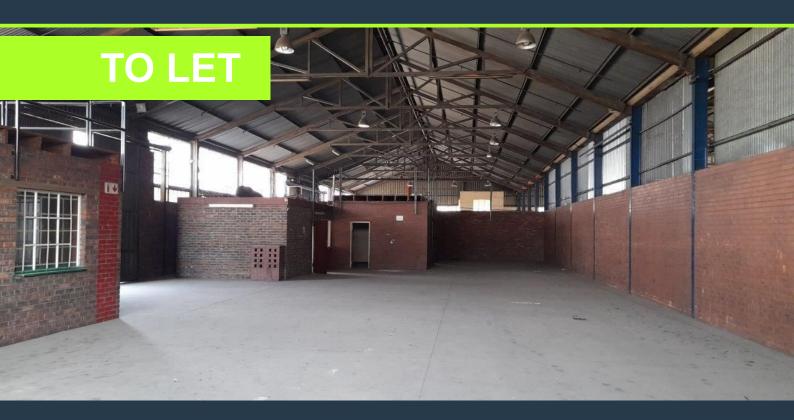

## R32,190 per month excl. VAT

R58 per m<sup>2</sup>

www.spire.co.za

555m2 Warehouse to let in Spartan, Kempton Park, strategically located in Spartan on Forge Street with excellent accessibility via the M32 to R24, R21, R25, N12 and N3 highways and is approximately 12 minutes to OR Tambo. The property is right in the hub of supportive industrial nodes, such as, Jet Park, Isando and Meadowdale. The property offers large warehouse components with an office component, three phase power at a 500amps, yard space for truck articulation, ample parking bays. The is an on-grade roller shutter doors, large sliding door and open plan warehouse area with mezzanine. There is also dual access from Forge Street and Steel Rd. Redevelopment proposal - information can be made available on request. Subject to board...