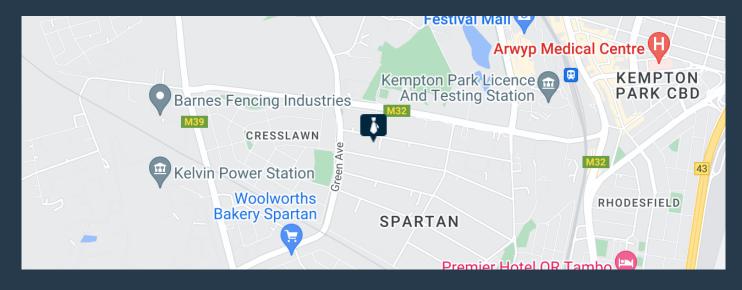

## R32,190 per month excl. VAT

R58 per m<sup>2</sup>

www.spire.co.za

555m2 Warehouse to let in Spartan, Kempton Park, strategically located in Spartan on Forge Street with excellent accessibility via the M32 to R24, R21, R25, N12 and N3 highways and is approximately 12 minutes to OR Tambo. The property is right in the hub of supportive industrial nodes, such as, Jet Park, Isando and Meadowdale. The property offers large warehouse components with an office component, three phase power at a 500amps, yard space for truck articulation, ample parking bays. The is an on-grade roller shutter doors, large sliding door and open plan warehouse area with mezzanine. There is also dual access from Forge Street and Steel Rd. Redevelopment proposal - information can be made available on request. Subject to board...