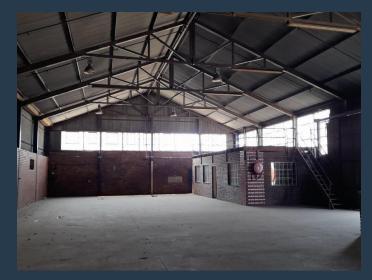

## R32,190 per month excl. VAT

R58 per m<sup>2</sup>

www.spire.co.za

555m2 Warehouse to let in Spartan, Kempton Park, strategically located in Spartan on Forge Street with excellent accessibility via the M32 to R24, R21, R25, N12 and N3 highways and is approximately 12 minutes to OR Tambo. The property is right in the hub of supportive industrial nodes, such as, Jet Park, Isando and Meadowdale. The property offers large warehouse components with an office component, three phase power at a 500amps, yard space for truck articulation, ample parking bays. The is an on-grade roller shutter doors, large sliding door and open plan warehouse area with mezzanine. There is also dual access from Forge Street and Steel Rd. Redevelopment proposal - information can be made available on request. Subject to board...

#### WAREHOUSE TO RENT IN SPARTAN, KEMPTON PARK

555m<sup>2</sup>

12344

Industrial