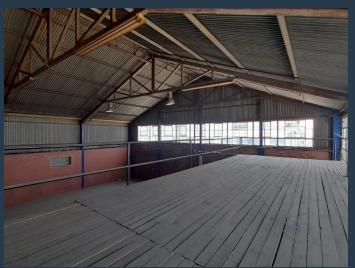

## R32,190 per month excl. VAT

R58 per m<sup>2</sup>

www.spire.co.za

555m2 Warehouse to let in Spartan, Kempton Park, strategically located in Spartan on Forge Street with excellent accessibility via the M32 to R24, R21, R25, N12 and N3 highways and is approximately 12 minutes to OR Tambo. The property is right in the hub of supportive industrial nodes, such as, Jet Park, Isando and Meadowdale. The property offers large warehouse components with an office component, three phase power at a 500amps, yard space for truck articulation, ample parking bays. The is an on-grade roller shutter doors, large sliding door and open plan warehouse area with mezzanine. There is also dual access from Forge Street and Steel Rd. Redevelopment proposal - information can be made available on request. Subject to board...