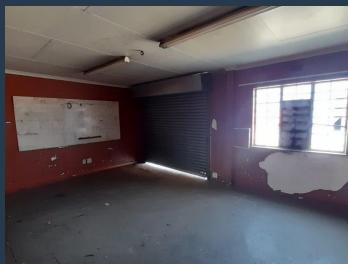

## R32,190 per month excl. VAT

R58 per m<sup>2</sup>

www.spire.co.za

555m2 Warehouse to let in Spartan, Kempton Park, strategically located in Spartan on Forge Street with excellent accessibility via the M32 to R24, R21, R25, N12 and N3 highways and is approximately 12 minutes to OR Tambo. The property is right in the hub of supportive industrial nodes, such as, Jet Park, Isando and Meadowdale. The property offers large warehouse components with an office component, three phase power at a 500amps, yard space for truck articulation, ample parking bays. The is an on-grade roller shutter doors, large sliding door and open plan warehouse area with mezzanine. There is also dual access from Forge Street and Steel Rd. Redevelopment proposal - information can be made available on request. Subject to board...

#### WAREHOUSE TO RENT IN SPARTAN, KEMPTON PARK

555m<sup>2</sup>

12344

Industrial