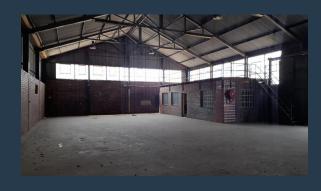

## R32,190 per month excl. VAT

R58 per m<sup>2</sup>

www.spire.co.za

555m2 Warehouse to let in Spartan, Kempton Park, strategically located in Spartan on Forge Street with excellent accessibility via the M32 to R24, R21, R25, N12 and N3 highways and is approximately 12 minutes to OR Tambo. The property is right in the hub of supportive industrial nodes, such as, Jet Park, Isando and Meadowdale. The property offers large warehouse components with an office component, three phase power at a 500amps, yard space for truck articulation, ample parking bays. The is an on-grade roller shutter doors, large sliding door and open plan warehouse area with mezzanine. There is also dual access from Forge Street and Steel Rd. Redevelopment proposal - information can be made available on request. Subject to board...