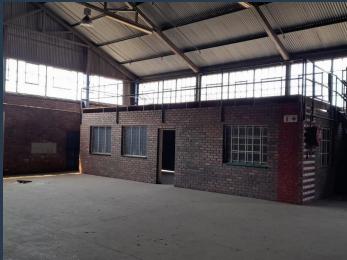

## R32,190 per month excl. VAT

R58 per m<sup>2</sup>

www.spire.co.za

555m2 Warehouse to let in Spartan, Kempton Park, strategically located in Spartan on Forge Street with excellent accessibility via the M32 to R24, R21, R25, N12 and N3 highways and is approximately 12 minutes to OR Tambo. The property is right in the hub of supportive industrial nodes, such as, Jet Park, Isando and Meadowdale. The property offers large warehouse components with an office component, three phase power at a 500amps, yard space for truck articulation, ample parking bays. The is an on-grade roller shutter doors, large sliding door and open plan warehouse area with mezzanine. There is also dual access from Forge Street and Steel Rd. Redevelopment proposal - information can be made available on request. Subject to board...

#### WAREHOUSE TO RENT IN SPARTAN, KEMPTON PARK

555m<sup>2</sup>

12344

Industrial