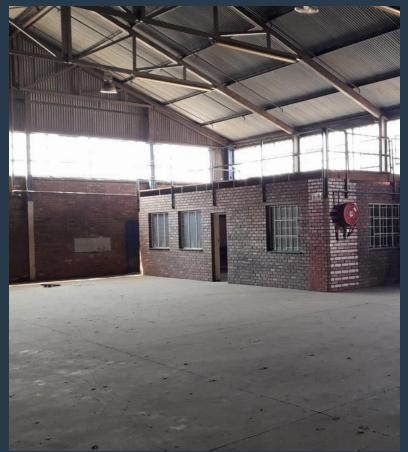

## R32,190 per month excl. VAT

R58 per m<sup>2</sup>

www.spire.co.za

555m2 Warehouse to let in Spartan, Kempton Park, strategically located in Spartan on Forge Street with excellent accessibility via the M32 to R24, R21, R25, N12 and N3 highways and is approximately 12 minutes to OR Tambo. The property is right in the hub of supportive industrial nodes, such as, Jet Park, Isando and Meadowdale. The property offers large warehouse components with an office component, three phase power at a 500amps, yard space for truck articulation, ample parking bays. The is an on-grade roller shutter doors, large sliding door and open plan warehouse area with mezzanine. There is also dual access from Forge Street and Steel Rd. Redevelopment proposal - information can be made available on request. Subject to board...