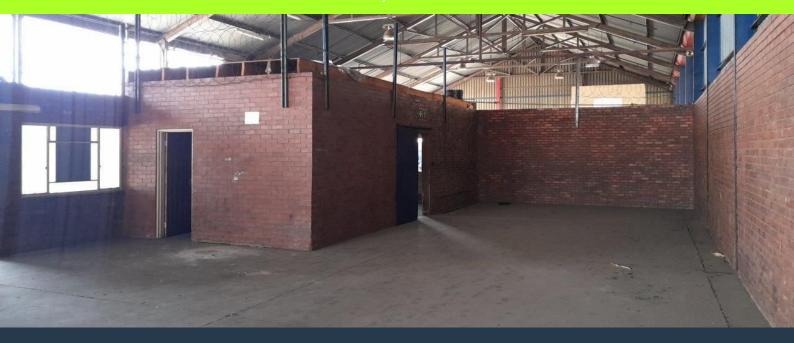

## R32,190 per month excl. VAT

R58 per m<sup>2</sup>

www.spire.co.za

555m2 Warehouse to let in Spartan, Kempton Park, strategically located in Spartan on Forge Street with excellent accessibility via the M32 to R24, R21, R25, N12 and N3 highways and is approximately 12 minutes to OR Tambo. The property is right in the hub of supportive industrial nodes, such as, Jet Park, Isando and Meadowdale. The property offers large warehouse components with an office component, three phase power at a 500amps, yard space for truck articulation, ample parking bays. The is an on-grade roller shutter doors, large sliding door and open plan warehouse area with mezzanine. There is also dual access from Forge Street and Steel Rd. Redevelopment proposal - information can be made available on request. Subject to board...