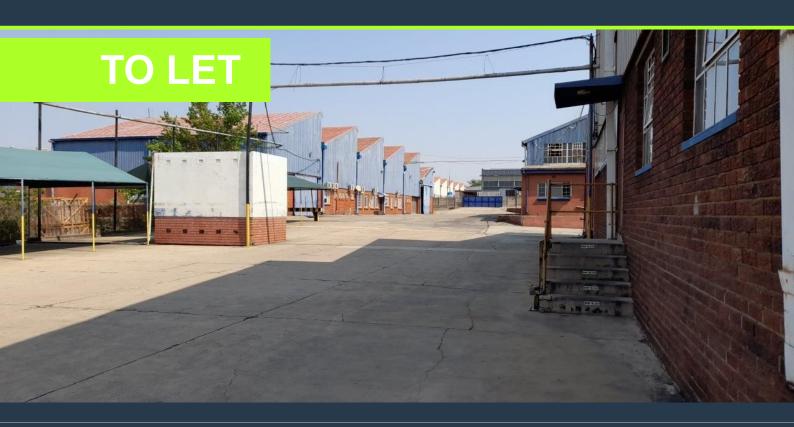

## R555,480 per month excl. VAT

R45 per m<sup>2</sup>

www.spire.co.za

Free standing 12344m2 Warehouse to let in Spartan, Kempton Park, strategically located in Spartan on Forge Street with excellent accessibility via the M32 to R24, R21, R25, N12 and N3 highways and is approximately 12 minutes to OR Tambo. The property is right in the hub of supportive industrial nodes, such as, Jet Park, Isando and Meadowdale. The property offers large warehouse components with offices for each section, an office section for the administration and HR operation, three phase power at a 1000amps, yard space for truck articulation, ample parking bays. The are large on grade roller shutter doors, large sliding doors and dock level roller shutter doors. There is also dual access from Forge Street and Steel...

### WAREHOUSE TO LET IN SPARTAN, KEMPTON PARK

#### PROPERTY DETAILS

▲ Security

▲ Floor Size ▲ Land Size ▲ Zoning

Yes

12344m² 12344 Industrial