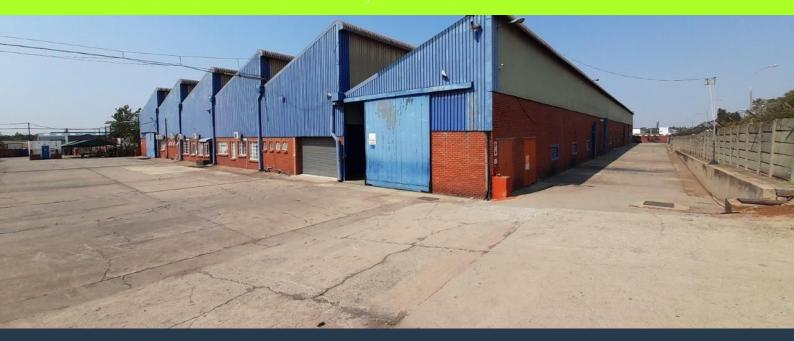

## R555,480 per month excl. VAT

R45 per m<sup>2</sup>

www.spire.co.za

Free standing 12344m2 Warehouse to let in Spartan, Kempton Park, strategically located in Spartan on Forge Street with excellent accessibility via the M32 to R24, R21, R25, N12 and N3 highways and is approximately 12 minutes to OR Tambo. The property is right in the hub of supportive industrial nodes, such as, Jet Park, Isando and Meadowdale. The property offers large warehouse components with offices for each section, an office section for the administration and HR operation, three phase power at a 1000amps, yard space for truck articulation, ample parking bays. The are large on grade roller shutter doors, large sliding doors and dock level roller shutter doors. There is also dual access from Forge Street and Steel...

### WAREHOUSE TO LET IN SPARTAN, KEMPTON PARK

#### PROPERTY DETAILS

▲ Security

▲ Floor Size ▲ Land Size ▲ Zoning

Yes

12344m² 12344 Industrial