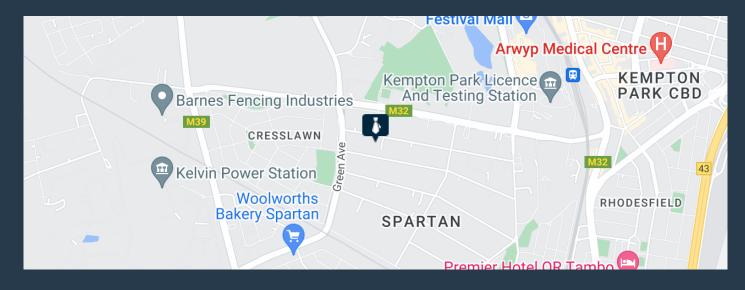

## R555,480 per month excl. VAT

R45 per m<sup>2</sup>

www.spire.co.za

Free standing 12344m2 Warehouse to let in Spartan, Kempton Park, strategically located in Spartan on Forge Street with excellent accessibility via the M32 to R24, R21, R25, N12 and N3 highways and is approximately 12 minutes to OR Tambo. The property is right in the hub of supportive industrial nodes, such as, Jet Park, Isando and Meadowdale. The property offers large warehouse components with offices for each section, an office section for the administration and HR operation, three phase power at a 1000amps, yard space for truck articulation, ample parking bays. The are large on grade roller shutter doors, large sliding doors and dock level roller shutter doors. There is also dual access from Forge Street and Steel...

### WAREHOUSE TO LET IN SPARTAN, KEMPTON PARK