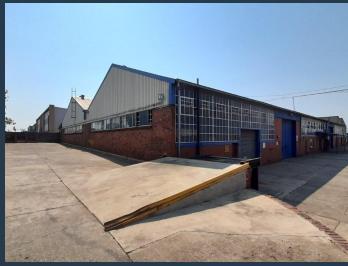

## R555,480 per month excl. VAT

R45 per m<sup>2</sup>

www.spire.co.za

Free standing 12344m2 Warehouse to let in Spartan, Kempton Park, strategically located in Spartan on Forge Street with excellent accessibility via the M32 to R24, R21, R25, N12 and N3 highways and is approximately 12 minutes to OR Tambo. The property is right in the hub of supportive industrial nodes, such as, Jet Park, Isando and Meadowdale. The property offers large warehouse components with offices for each section, an office section for the administration and HR operation, three phase power at a 1000amps, yard space for truck articulation, ample parking bays. The are large on grade roller shutter doors, large sliding doors and dock level roller shutter doors. There is also dual access from Forge Street and Steel...

#### PROPERTY DETAILS

▲ Security

▲ Floor Size ▲ Land Size ▲ Zoning

Yes

12344m² 12344 Industrial