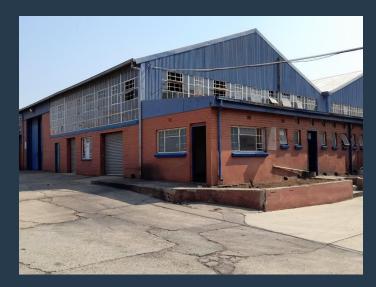

## R555,480 per month excl. VAT

R45 per m<sup>2</sup>

www.spire.co.za

Free standing 12344m2 Warehouse to let in Spartan, Kempton Park, strategically located in Spartan on Forge Street with excellent accessibility via the M32 to R24, R21, R25, N12 and N3 highways and is approximately 12 minutes to OR Tambo. The property is right in the hub of supportive industrial nodes, such as, Jet Park, Isando and Meadowdale. The property offers large warehouse components with offices for each section, an office section for the administration and HR operation, three phase power at a 1000amps, yard space for truck articulation, ample parking bays. The are large on grade roller shutter doors, large sliding doors and dock level roller shutter doors. There is also dual access from Forge Street and Steel...

#### PROPERTY DETAILS

▲ Security

▲ Floor Size ▲ Land Size ▲ Zoning

Yes

12344m² 12344 Industrial