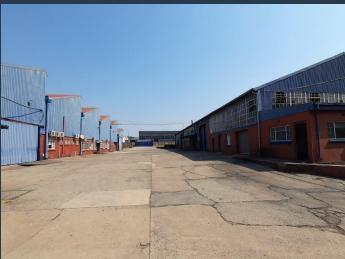

## R555,480 per month excl. VAT

R45 per m<sup>2</sup>

www.spire.co.za

Free standing 12344m2 Warehouse to let in Spartan, Kempton Park, strategically located in Spartan on Forge Street with excellent accessibility via the M32 to R24, R21, R25, N12 and N3 highways and is approximately 12 minutes to OR Tambo. The property is right in the hub of supportive industrial nodes, such as, Jet Park, Isando and Meadowdale. The property offers large warehouse components with offices for each section, an office section for the administration and HR operation, three phase power at a 1000amps, yard space for truck articulation, ample parking bays. The are large on grade roller shutter doors, large sliding doors and dock level roller shutter doors. There is also dual access from Forge Street and Steel...

#### PROPERTY DETAILS

▲ Security

▲ Floor Size ▲ Land Size ▲ Zoning

Yes

12344m² 12344 Industrial