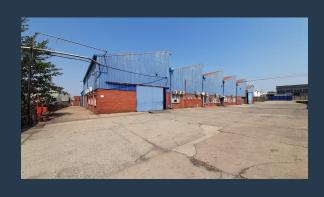

## R555,480 per month excl. VAT

R45 per m<sup>2</sup>

www.spire.co.za

Free standing 12344m2 Warehouse to let in Spartan, Kempton Park, strategically located in Spartan on Forge Street with excellent accessibility via the M32 to R24, R21, R25, N12 and N3 highways and is approximately 12 minutes to OR Tambo. The property is right in the hub of supportive industrial nodes, such as, Jet Park, Isando and Meadowdale. The property offers large warehouse components with offices for each section, an office section for the administration and HR operation, three phase power at a 1000amps, yard space for truck articulation, ample parking bays. The are large on grade roller shutter doors, large sliding doors and dock level roller shutter doors. There is also dual access from Forge Street and Steel...

### WAREHOUSE TO LET IN SPARTAN, KEMPTON PARK

#### PROPERTY DETAILS

▲ Security

▲ Floor Size ▲ Land Size ▲ Zoning

Yes

12344m² 12344 Industrial