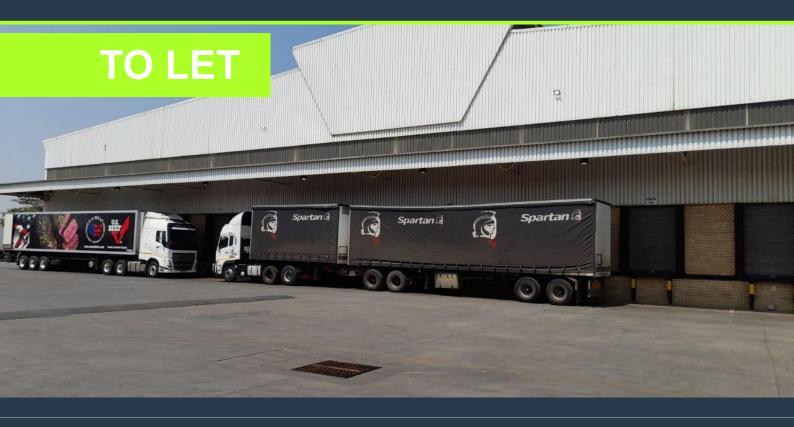

## **R1,238,930** per month excl. VAT

www.spire.co.za

SPIRE

R55 per m<sup>2</sup>

Warehouse To Let in Spartan, Kempton Park, this 22526m2 Distribution Facility is located strategically located to optimise operational performance. Being only 5 minutes away from OR Tambo International, linked to the East Rand industrial hub directly linked Isando, Jet Park, and Meadowdale. It has easy and complete access through the well-known Isando road to the N12, N3, R24 and the R21 highway. The gross lettable area of this property is 22526m2, offering a warehouse of 19206m2, an offices component 2954m2,a 366m2 ancillary, a reception area, kitchenette, boardroom and meeting rooms, warehouse offices, an over sight of all floor operations and ablution facilities. This facility also boasts 59 cross docking stations and a roller...