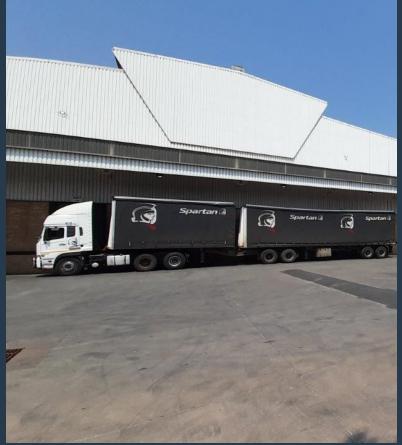

## **R1,238,930** per month excl. VAT

www.spire.co.za

SPIRE

R55 per m<sup>2</sup>

Warehouse To Let in Spartan, Kempton Park, this 22526m2 Distribution Facility is located strategically located to optimise operational performance. Being only 5 minutes away from OR Tambo International, linked to the East Rand industrial hub directly linked Isando, Jet Park, and Meadowdale. It has easy and complete access through the well-known Isando road to the N12, N3, R24 and the R21 highway. The gross lettable area of this property is 22526m2, offering a warehouse of 19206m2, an offices component 2954m2,a 366m2 ancillary, a reception area, kitchenette, boardroom and meeting rooms, warehouse offices, an over sight of all floor operations and ablution facilities. This facility also boasts 59 cross docking stations and a roller...