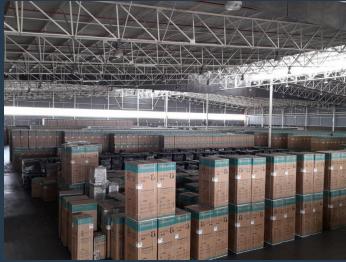

## **R1,238,930** per month excl. VAT

www.spire.co.za

SPIRE

R55 per m<sup>2</sup>

Warehouse To Let in Spartan, Kempton Park, this 22526m2 Distribution Facility is located strategically located to optimise operational performance. Being only 5 minutes away from OR Tambo International, linked to the East Rand industrial hub directly linked Isando, Jet Park, and Meadowdale. It has easy and complete access through the well-known Isando road to the N12, N3, R24 and the R21 highway. The gross lettable area of this property is 22526m2, offering a warehouse of 19206m2, an offices component 2954m2,a 366m2 ancillary, a reception area, kitchenette, boardroom and meeting rooms, warehouse offices, an over sight of all floor operations and ablution facilities. This facility also boasts 59 cross docking stations and a roller...