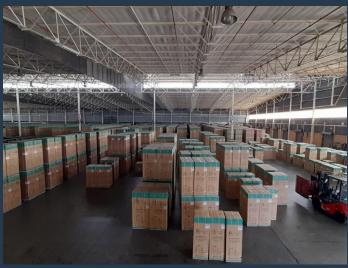

## **R1,238,930** per month excl. VAT

www.spire.co.za

SPIRE

R55 per m<sup>2</sup>

Warehouse To Let in Spartan, Kempton Park, this 22526m2 Distribution Facility is located strategically located to optimise operational performance. Being only 5 minutes away from OR Tambo International, linked to the East Rand industrial hub directly linked Isando, Jet Park, and Meadowdale. It has easy and complete access through the well-known Isando road to the N12, N3, R24 and the R21 highway. The gross lettable area of this property is 22526m2, offering a warehouse of 19206m2, an offices component 2954m2,a 366m2 ancillary, a reception area, kitchenette, boardroom and meeting rooms, warehouse offices, an over sight of all floor operations and ablution facilities. This facility also boasts 59 cross docking stations and a roller...