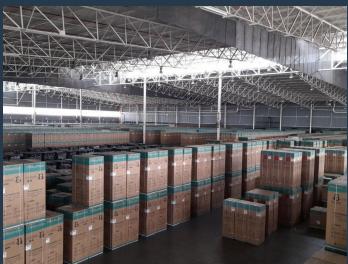

## **R1,238,930** per month excl. VAT

www.spire.co.za

SPIRE

R55 per m<sup>2</sup>

Warehouse To Let in Spartan, Kempton Park, this 22526m2 Distribution Facility is located strategically located to optimise operational performance. Being only 5 minutes away from OR Tambo International, linked to the East Rand industrial hub directly linked Isando, Jet Park, and Meadowdale. It has easy and complete access through the well-known Isando road to the N12, N3, R24 and the R21 highway. The gross lettable area of this property is 22526m2, offering a warehouse of 19206m2, an offices component 2954m2,a 366m2 ancillary, a reception area, kitchenette, boardroom and meeting rooms, warehouse offices, an over sight of all floor operations and ablution facilities. This facility also boasts 59 cross docking stations and a roller...