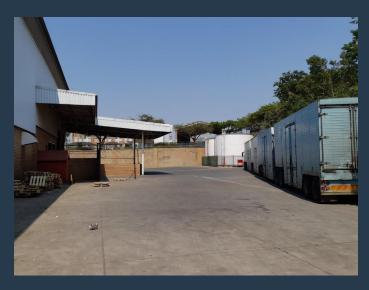

## **R1,238,930** per month excl. VAT

www.spire.co.za

SPIRE

R55 per m<sup>2</sup>

Warehouse To Let in Spartan, Kempton Park, this 22526m2 Distribution Facility is located strategically located to optimise operational performance. Being only 5 minutes away from OR Tambo International, linked to the East Rand industrial hub directly linked Isando, Jet Park, and Meadowdale. It has easy and complete access through the well-known Isando road to the N12, N3, R24 and the R21 highway. The gross lettable area of this property is 22526m2, offering a warehouse of 19206m2, an offices component 2954m2,a 366m2 ancillary, a reception area, kitchenette, boardroom and meeting rooms, warehouse offices, an over sight of all floor operations and ablution facilities. This facility also boasts 59 cross docking stations and a roller...