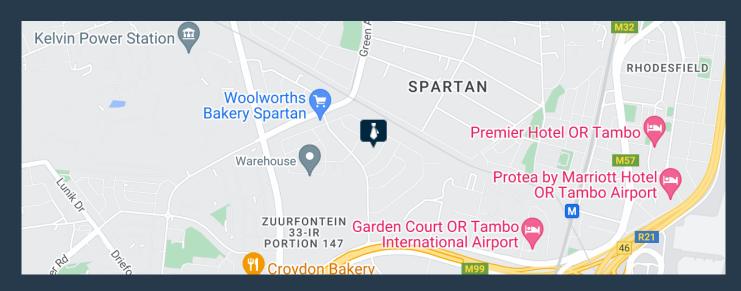

## **R1,238,930** per month excl. VAT

www.spire.co.za

SPIRE

R55 per m<sup>2</sup>

Warehouse To Let in Spartan, Kempton Park, this 22526m2 Distribution Facility is located strategically located to optimise operational performance. Being only 5 minutes away from OR Tambo International, linked to the East Rand industrial hub directly linked Isando, Jet Park, and Meadowdale. It has easy and complete access through the well-known Isando road to the N12, N3, R24 and the R21 highway. The gross lettable area of this property is 22526m2, offering a warehouse of 19206m2, an offices component 2954m2,a 366m2 ancillary, a reception area, kitchenette, boardroom and meeting rooms, warehouse offices, an over sight of all floor operations and ablution facilities. This facility also boasts 59 cross docking stations and a roller...

### WAREHOUSE TO LET IN SPARTAN, KEMPTON PARK