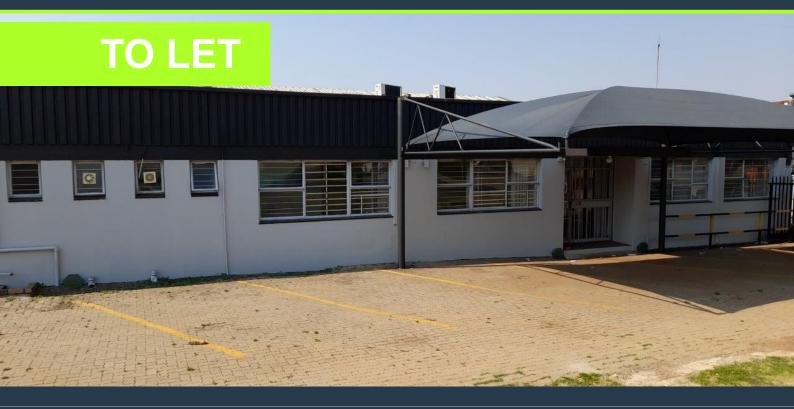

## R98,010 per month excl. VAT

SPIRE

Free standing Warehouse to let in Spartan, Kempton Park, well located in Forge Road adjacent to the M32 which links to the Isando Road giving easy access to the R21, R24, N3 and the N12.the property is just about 15 min from OR Tambo International Airport. This 2178 sqm free standing property offers, a warehouse, office component, reception, ablutions and a yard. The Premisses are currently being renovated, offering approximately 1900 sqm of warehouse and approximately 278 sqm of office space, load bearing floors at 30 MPA, the height to the eaves is 6m2, there is two roller shutter door measuring in at approximately 5 meters and a sliding door, the three phase 400 Amps power can be increased to 640 Amps. We have been helping...

### WAREHOUSE TO LET IN SPARTAN, KEMPTON PARK

#### **PROPERTY DETAILS**

▲ Security

Yes

Floor Size

2178m²

Land Size

5000

Zoning