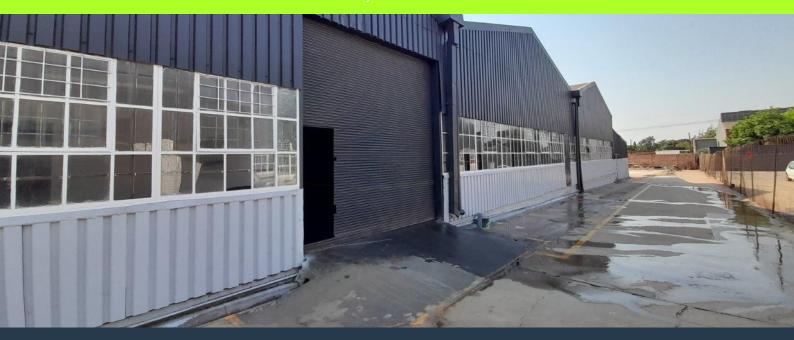

## R98,010 per month excl. VAT

SPIRE

Free standing Warehouse to let in Spartan, Kempton Park, well located in Forge Road adjacent to the M32 which links to the Isando Road giving easy access to the R21, R24, N3 and the N12.the property is just about 15 min from OR Tambo International Airport. This 2178 sqm free standing property offers, a warehouse, office component, reception, ablutions and a yard. The Premisses are currently being renovated, offering approximately 1900 sqm of warehouse and approximately 278 sqm of office space, load bearing floors at 30 MPA, the height to the eaves is 6m2, there is two roller shutter door measuring in at approximately 5 meters and a sliding door, the three phase 400 Amps power can be increased to 640 Amps. We have been helping...

#### **PROPERTY DETAILS**

▲ Security

Yes

Floor Size

2178m²

Land Size

5000

Zoning