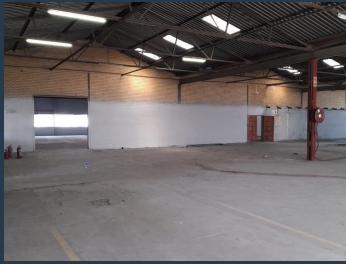

## R98,010 per month excl. VAT

SPIRE

Free standing Warehouse to let in Spartan, Kempton Park, well located in Forge Road adjacent to the M32 which links to the Isando Road giving easy access to the R21, R24, N3 and the N12.the property is just about 15 min from OR Tambo International Airport. This 2178 sqm free standing property offers, a warehouse, office component, reception, ablutions and a yard. The Premisses are currently being renovated, offering approximately 1900 sqm of warehouse and approximately 278 sqm of office space, load bearing floors at 30 MPA, the height to the eaves is 6m2, there is two roller shutter door measuring in at approximately 5 meters and a sliding door, the three phase 400 Amps power can be increased to 640 Amps. We have been helping...

#### **PROPERTY DETAILS**

▲ Security

Yes

Floor Size

2178m²

Land Size

5000

Zoning

Industrial