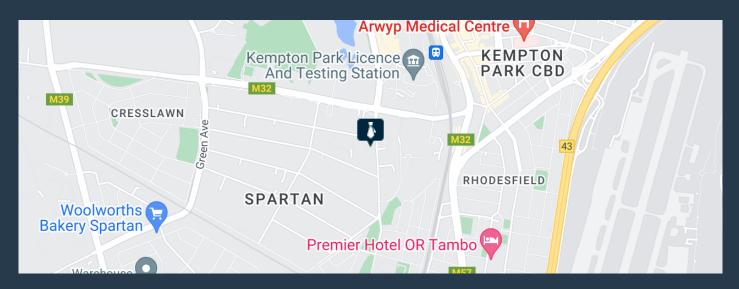

## R98,010 per month excl. VAT

SPIRE

Free standing Warehouse to let in Spartan, Kempton Park, well located in Forge Road adjacent to the M32 which links to the Isando Road giving easy access to the R21, R24, N3 and the N12.the property is just about 15 min from OR Tambo International Airport. This 2178 sqm free standing property offers, a warehouse, office component, reception, ablutions and a yard. The Premisses are currently being renovated, offering approximately 1900 sqm of warehouse and approximately 278 sqm of office space, load bearing floors at 30 MPA, the height to the eaves is 6m2, there is two roller shutter door measuring in at approximately 5 meters and a sliding door, the three phase 400 Amps power can be increased to 640 Amps. We have been helping...

### WAREHOUSE TO LET IN SPARTAN, KEMPTON PARK