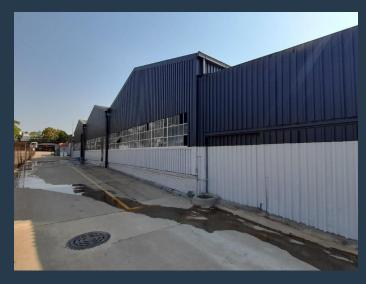

## R98,010 per month excl. VAT

SPIRE

Free standing Warehouse to let in Spartan, Kempton Park, well located in Forge Road adjacent to the M32 which links to the Isando Road giving easy access to the R21, R24, N3 and the N12.the property is just about 15 min from OR Tambo International Airport. This 2178 sqm free standing property offers, a warehouse, office component, reception, ablutions and a yard. The Premisses are currently being renovated, offering approximately 1900 sqm of warehouse and approximately 278 sqm of office space, load bearing floors at 30 MPA, the height to the eaves is 6m2, there is two roller shutter door measuring in at approximately 5 meters and a sliding door, the three phase 400 Amps power can be increased to 640 Amps. We have been helping...

#### **PROPERTY DETAILS**

▲ Security

Yes

Floor Size

2178m²

Land Size

5000

Zoning

Industrial