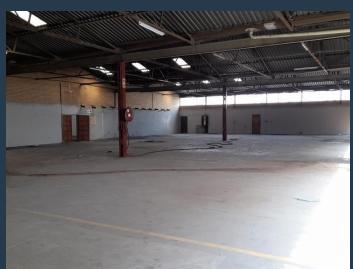

## R98,010 per month excl. VAT

SPIRE

Free standing Warehouse to let in Spartan, Kempton Park, well located in Forge Road adjacent to the M32 which links to the Isando Road giving easy access to the R21, R24, N3 and the N12.the property is just about 15 min from OR Tambo International Airport. This 2178 sqm free standing property offers, a warehouse, office component, reception, ablutions and a yard. The Premisses are currently being renovated, offering approximately 1900 sqm of warehouse and approximately 278 sqm of office space, load bearing floors at 30 MPA, the height to the eaves is 6m2, there is two roller shutter door measuring in at approximately 5 meters and a sliding door, the three phase 400 Amps power can be increased to 640 Amps. We have been helping...

#### **PROPERTY DETAILS**

▲ Security

Yes

Floor Size

2178m²

Land Size

5000

Zoning

Industrial