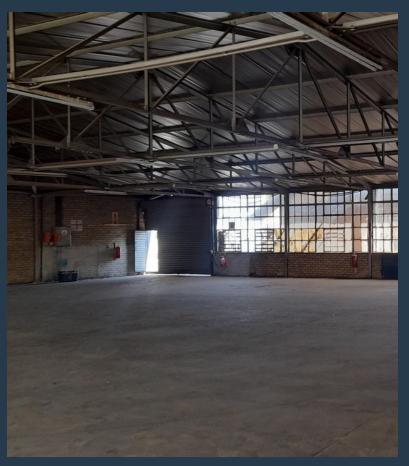

# SPIRE

www.spire.co.za

Warehouse to let in Spartan, Kempton Park. The premises is situated just off Green Ave and Plane Road on the M32, linking to R21 and R24. It has easy access to all major roads. With O.R. Tambo International Airport being 10 minutes away . This 571m2 warehouse offers an open plan warehouse area and a separate office block with a ground and first floor. The factory space has its own private yard and street frontage on Forge Road, easy access via an on-grade roller door, has great natural lighting and 150amps of 3-phase power. The office component includes a kitchenette, ablutions, showers and change rooms. There is a guard house with 24-hour security in a secure industrial park. Located nearby public transport and major highways in a...