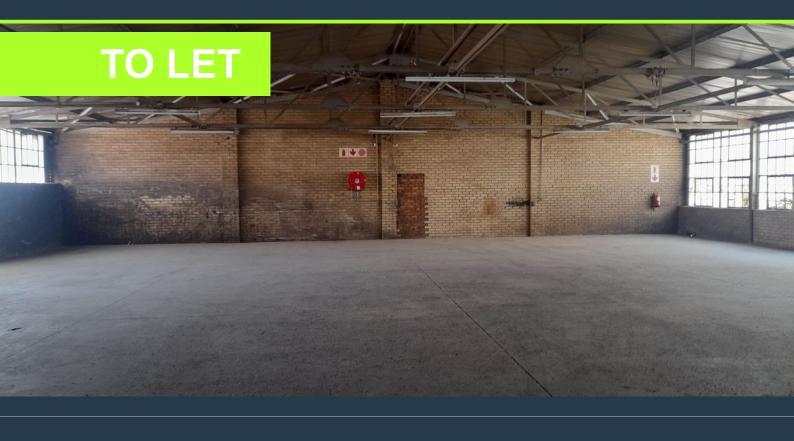

# SPIRE

www.spire.co.za

Warehouse to let in Spartan, Kempton Park. The premises is situated just off Green Ave and Plane Road on the M32, linking to R21 and R24. It has easy access to all major roads. With O.R. Tambo International Airport being 10 minutes away . This 571m2 warehouse offers an open plan warehouse area and a separate office block with a ground and first floor. The factory space has its own private yard and street frontage on Forge Road, easy access via an on-grade roller door, has great natural lighting and 150amps of 3-phase power. The office component includes a kitchenette, ablutions, showers and change rooms. There is a guard house with 24-hour security in a secure industrial park. Located nearby public transport and major highways in a...

### WAREHOUSE TO LET IN SPARTAN, KEMPTON PARK