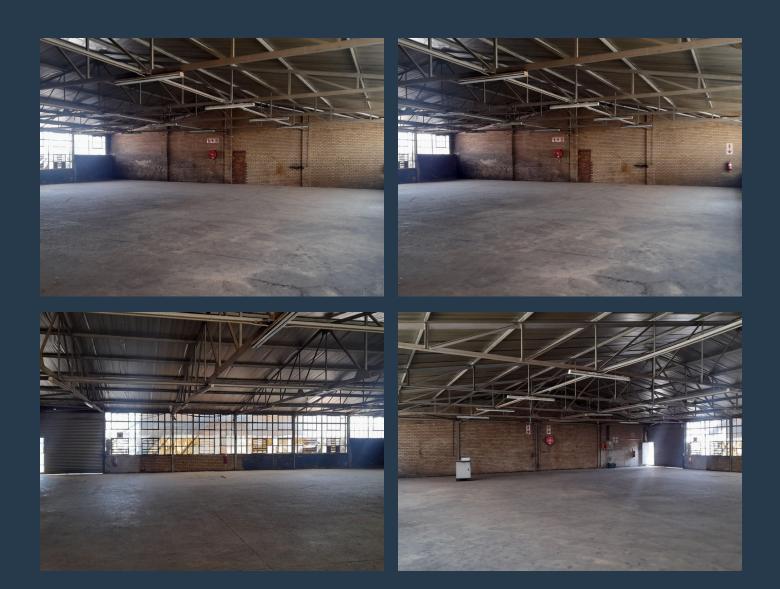

# SPIRE

www.spire.co.za

Warehouse to let in Spartan, Kempton Park. The premises is situated just off Green Ave and Plane Road on the M32, linking to R21 and R24. It has easy access to all major roads. With O.R. Tambo International Airport being 10 minutes away . This 571m2 warehouse offers an open plan warehouse area and a separate office block with a ground and first floor. The factory space has its own private yard and street frontage on Forge Road, easy access via an on-grade roller door, has great natural lighting and 150amps of 3-phase power. The office component includes a kitchenette, ablutions, showers and change rooms. There is a guard house with 24-hour security in a secure industrial park. Located nearby public transport and major highways in a...

### WAREHOUSE TO LET IN SPARTAN, KEMPTON PARK