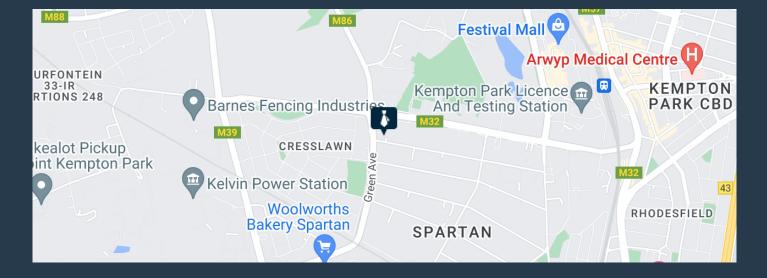

# SPIRE

www.spire.co.za

Warehouse to let in Spartan, Kempton Park. The premises is situated just off Green Ave and Plane Road on the M32, linking to R21 and R24. It has easy access to all major roads. With O.R. Tambo International Airport being 10 minutes away . This 571m2 warehouse offers an open plan warehouse area and a separate office block with a ground and first floor. The factory space has its own private yard and street frontage on Forge Road, easy access via an on-grade roller door, has great natural lighting and 150amps of 3-phase power. The office component includes a kitchenette, ablutions, showers and change rooms. There is a guard house with 24-hour security in a secure industrial park. Located nearby public transport and major highways in a...

### WAREHOUSE TO LET IN SPARTAN, KEMPTON PARK