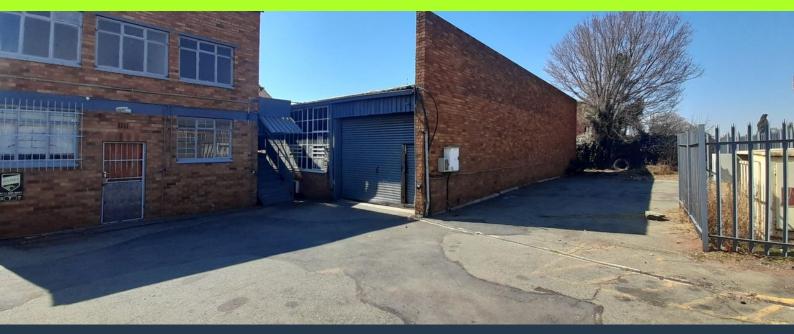

# SPIRE

www.spire.co.za

Warehouse to let in Spartan, Kempton Park. The premises is situated just off Green Ave and Plane Road on the M32, linking to R21 and R24. It has easy access to all major roads. With O.R. Tambo International Airport being 10 minutes away . This 571m2 warehouse offers an open plan warehouse area and a separate office block with a ground and first floor. The factory space has its own private yard and street frontage on Forge Road, easy access via an on-grade roller door, has great natural lighting and 150amps of 3-phase power. The office component includes a kitchenette, ablutions, showers and change rooms. There is a guard house with 24-hour security in a secure industrial park. Located nearby public transport and major highways in a...