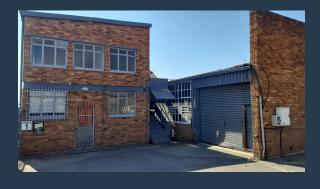

# SPIRE

www.spire.co.za

Warehouse to let in Spartan, Kempton Park. The premises is situated just off Green Ave and Plane Road on the M32, linking to R21 and R24. It has easy access to all major roads. With O.R. Tambo International Airport being 10 minutes away . This 571m2 warehouse offers an open plan warehouse area and a separate office block with a ground and first floor. The factory space has its own private yard and street frontage on Forge Road, easy access via an on-grade roller door, has great natural lighting and 150amps of 3-phase power. The office component includes a kitchenette, ablutions, showers and change rooms. There is a guard house with 24-hour security in a secure industrial park. Located nearby public transport and major highways in a...