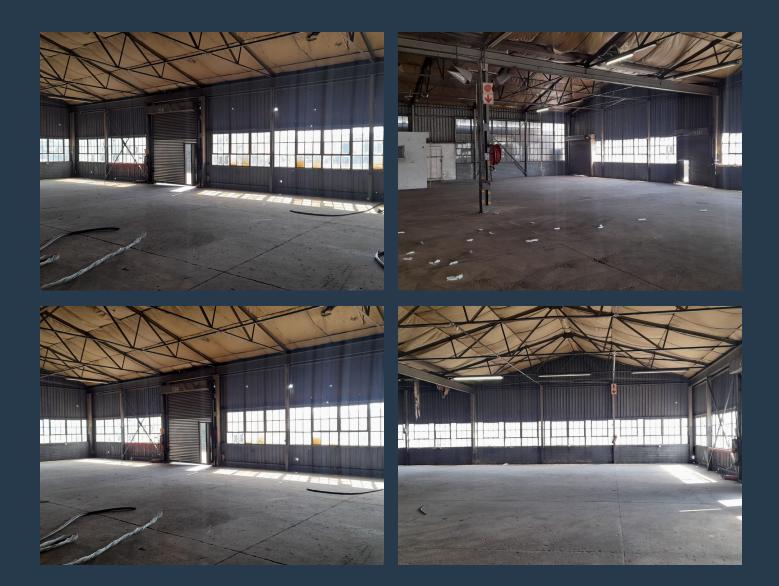

## SPIRE

www.spire.co.za

Warehouse to let in Spartan, Kempton Park, 1142sqm under roof. The premises are currently being renovations. The offering of this property is 942sqm factory space and 200sqm office. It has a 430amps of 3 phase power, 2 roller shutter doors and a slot for an additional roller shutter door should there be a need. Spacious yard at the back for truck articulation. There is great natural light in the facility. The offices component offers, multiple offices, a reception area, boardroom, kitchen, ablutions, and kitchen. There is 2 covered parking bays and open parking bays for staff and visitors, as well as direct street parking. This property is strategically located on the M32 linking to R21 and has easy access to all major roads. With...

### WAREHOUSE TO LET IN SPARTAN, KEMPTON PARK