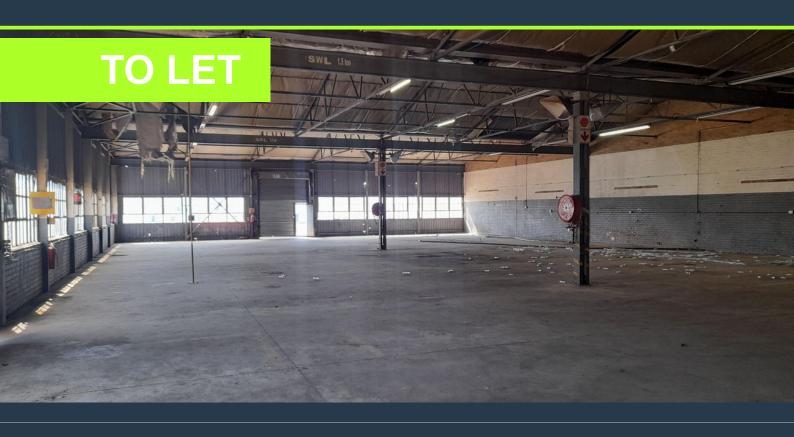

## SPIRE

www.spire.co.za

Warehouse to let in Spartan, Kempton Park, 1142sqm under roof. The premises are currently being renovations. The offering of this property is 942sqm factory space and 200sqm office. It has a 430amps of 3 phase power, 2 roller shutter doors and a slot for an additional roller shutter door should there be a need. Spacious yard at the back for truck articulation. There is great natural light in the facility. The offices component offers, multiple offices, a reception area, boardroom, kitchen, ablutions, and kitchen. There is 2 covered parking bays and open parking bays for staff and visitors, as well as direct street parking. This property is strategically located on the M32 linking to R21 and has easy access to all major roads. With...

### WAREHOUSE TO LET IN SPARTAN, KEMPTON PARK