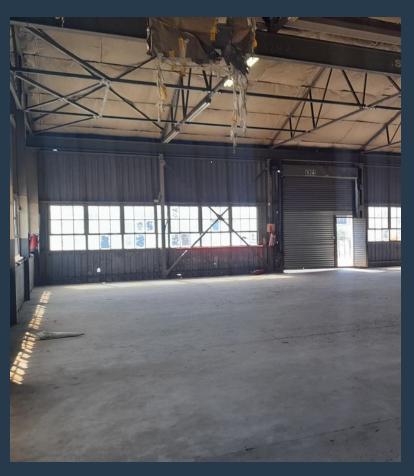

## SPIRE

www.spire.co.za

Warehouse to let in Spartan, Kempton Park, 1142sqm under roof. The premises are currently being renovations. The offering of this property is 942sqm factory space and 200sqm office. It has a 430amps of 3 phase power, 2 roller shutter doors and a slot for an additional roller shutter door should there be a need. Spacious yard at the back for truck articulation. There is great natural light in the facility. The offices component offers, multiple offices, a reception area, boardroom, kitchen, ablutions, and kitchen. There is 2 covered parking bays and open parking bays for staff and visitors, as well as direct street parking. This property is strategically located on the M32 linking to R21 and has easy access to all major roads. With...