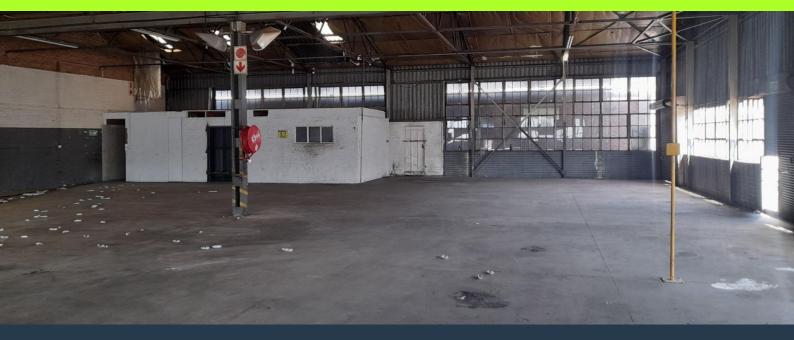

## SPIRE

www.spire.co.za

Warehouse to let in Spartan, Kempton Park, 1142sqm under roof. The premises are currently being renovations. The offering of this property is 942sqm factory space and 200sqm office. It has a 430amps of 3 phase power, 2 roller shutter doors and a slot for an additional roller shutter door should there be a need. Spacious yard at the back for truck articulation. There is great natural light in the facility. The offices component offers, multiple offices, a reception area, boardroom, kitchen, ablutions, and kitchen. There is 2 covered parking bays and open parking bays for staff and visitors, as well as direct street parking. This property is strategically located on the M32 linking to R21 and has easy access to all major roads. With...