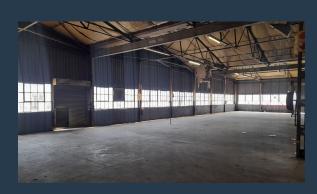

## SPIRE

www.spire.co.za

Warehouse to let in Spartan, Kempton Park, 1142sqm under roof. The premises are currently being renovations. The offering of this property is 942sqm factory space and 200sqm office. It has a 430amps of 3 phase power, 2 roller shutter doors and a slot for an additional roller shutter door should there be a need. Spacious yard at the back for truck articulation. There is great natural light in the facility. The offices component offers, multiple offices, a reception area, boardroom, kitchen, ablutions, and kitchen. There is 2 covered parking bays and open parking bays for staff and visitors, as well as direct street parking. This property is strategically located on the M32 linking to R21 and has easy access to all major roads. With...