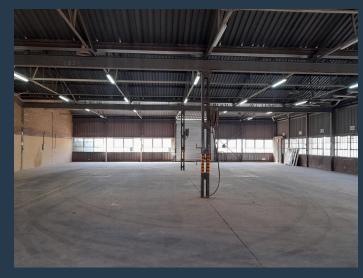

## R54,816 per month excl. VAT

R48 per m<sup>2</sup>

www.spire.co.za

Warehouse to let in Spartan, Kempton Park, 1142sqm under roof. The premisses are currently being renovations. The offering of this property is 942sqm factory space and 200sqm office. It has a 100amps of 3 phase power, 2 roller shutter doors and a slot for an additional roller shutter door should there be a need. Spacious yard at the back for truck articulation. There is great natural light in the facility. The offices component offers, multiple offices, a reception area, boardroom, ablutions, and kitchen. There is 3 covered parking bays and open parking bays for staff and visitors, as well as direct street parking. This property is strategically located on the M32 linking to R21 and has easy access to all major roads. With O.R....