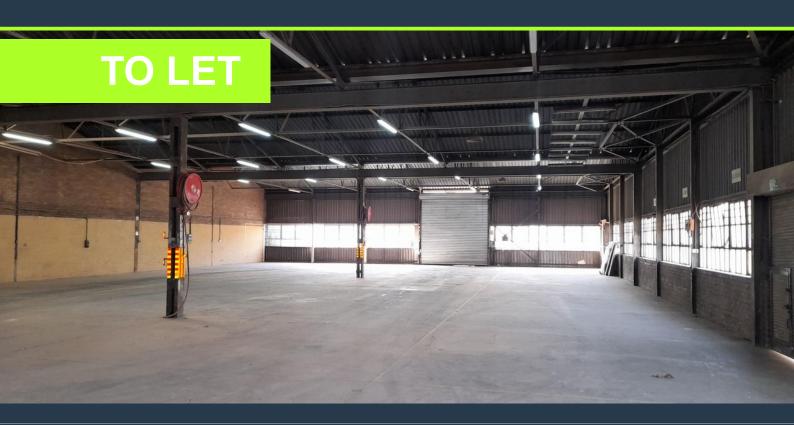

## R54,816 per month excl. VAT

R48 per m<sup>2</sup>

www.spire.co.za

Warehouse to let in Spartan, Kempton Park, 1142sqm under roof. The premisses are currently being renovations. The offering of this property is 942sqm factory space and 200sqm office. It has a 100amps of 3 phase power, 2 roller shutter doors and a slot for an additional roller shutter door should there be a need. Spacious yard at the back for truck articulation. There is great natural light in the facility. The offices component offers, multiple offices, a reception area, boardroom, ablutions, and kitchen. There is 3 covered parking bays and open parking bays for staff and visitors, as well as direct street parking. This property is strategically located on the M32 linking to R21 and has easy access to all major roads. With O.R....

### WAREHOUSE TO LET IN SPARTAN, KEMPTON PARK