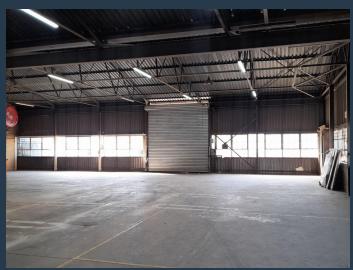

## R54,816 per month excl. VAT

R48 per m<sup>2</sup>

www.spire.co.za

Warehouse to let in Spartan, Kempton Park, 1142sqm under roof. The premisses are currently being renovations. The offering of this property is 942sqm factory space and 200sqm office. It has a 100amps of 3 phase power, 2 roller shutter doors and a slot for an additional roller shutter door should there be a need. Spacious yard at the back for truck articulation. There is great natural light in the facility. The offices component offers, multiple offices, a reception area, boardroom, ablutions, and kitchen. There is 3 covered parking bays and open parking bays for staff and visitors, as well as direct street parking. This property is strategically located on the M32 linking to R21 and has easy access to all major roads. With O.R....

### WAREHOUSE TO LET IN SPARTAN, KEMPTON PARK