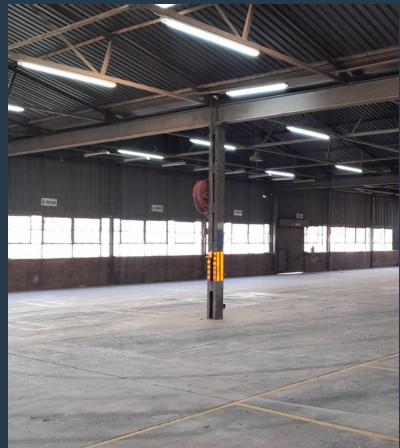

## R54,816 per month excl. VAT

R48 per m<sup>2</sup>

www.spire.co.za

Warehouse to let in Spartan, Kempton Park, 1142sqm under roof. The premisses are currently being renovations. The offering of this property is 942sqm factory space and 200sqm office. It has a 100amps of 3 phase power, 2 roller shutter doors and a slot for an additional roller shutter door should there be a need. Spacious yard at the back for truck articulation. There is great natural light in the facility. The offices component offers, multiple offices, a reception area, boardroom, ablutions, and kitchen. There is 3 covered parking bays and open parking bays for staff and visitors, as well as direct street parking. This property is strategically located on the M32 linking to R21 and has easy access to all major roads. With O.R....

### WAREHOUSE TO LET IN SPARTAN, KEMPTON PARK