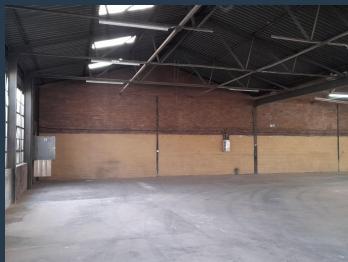

## R54,816 per month excl. VAT

R48 per m<sup>2</sup>

www.spire.co.za

Warehouse to let in Spartan, Kempton Park, 1142sqm under roof. The premisses are currently being renovations. The offering of this property is 942sqm factory space and 200sqm office. It has a 100amps of 3 phase power, 2 roller shutter doors and a slot for an additional roller shutter door should there be a need. Spacious yard at the back for truck articulation. There is great natural light in the facility. The offices component offers, multiple offices, a reception area, boardroom, ablutions, and kitchen. There is 3 covered parking bays and open parking bays for staff and visitors, as well as direct street parking. This property is strategically located on the M32 linking to R21 and has easy access to all major roads. With O.R....