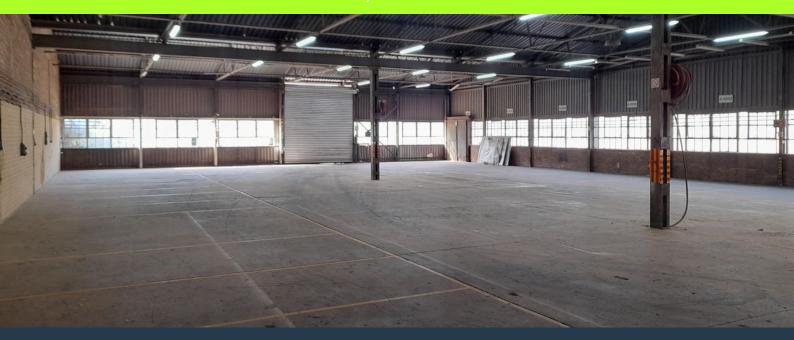

## R54,816 per month excl. VAT

R48 per m<sup>2</sup>

www.spire.co.za

Warehouse to let in Spartan, Kempton Park, 1142sqm under roof. The premisses are currently being renovations. The offering of this property is 942sqm factory space and 200sqm office. It has a 100amps of 3 phase power, 2 roller shutter doors and a slot for an additional roller shutter door should there be a need. Spacious yard at the back for truck articulation. There is great natural light in the facility. The offices component offers, multiple offices, a reception area, boardroom, ablutions, and kitchen. There is 3 covered parking bays and open parking bays for staff and visitors, as well as direct street parking. This property is strategically located on the M32 linking to R21 and has easy access to all major roads. With O.R....

### WAREHOUSE TO LET IN SPARTAN, KEMPTON PARK