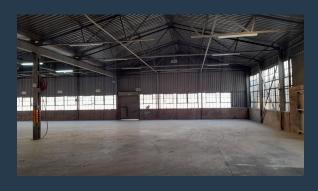

## R54,816 per month excl. VAT

R48 per m<sup>2</sup>

www.spire.co.za

Warehouse to let in Spartan, Kempton Park, 1142sqm under roof. The premisses are currently being renovations. The offering of this property is 942sqm factory space and 200sqm office. It has a 100amps of 3 phase power, 2 roller shutter doors and a slot for an additional roller shutter door should there be a need. Spacious yard at the back for truck articulation. There is great natural light in the facility. The offices component offers, multiple offices, a reception area, boardroom, ablutions, and kitchen. There is 3 covered parking bays and open parking bays for staff and visitors, as well as direct street parking. This property is strategically located on the M32 linking to R21 and has easy access to all major roads. With O.R....

### WAREHOUSE TO LET IN SPARTAN, KEMPTON PARK