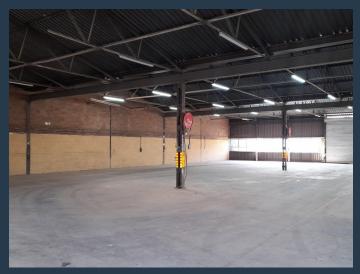

## R54,816 per month excl. VAT

R48 per m<sup>2</sup>

www.spire.co.za

Warehouse to let in Spartan, Kempton Park, 1142sqm under roof. The premisses are currently being renovations. The offering of this property is 942sqm factory space and 200sqm office. It has a 100amps of 3 phase power, 2 roller shutter doors and a slot for an additional roller shutter door should there be a need. Spacious yard at the back for truck articulation. There is great natural light in the facility. The offices component offers, multiple offices, a reception area, boardroom, ablutions, and kitchen. There is 3 covered parking bays and open parking bays for staff and visitors, as well as direct street parking. This property is strategically located on the M32 linking to R21 and has easy access to all major roads. With O.R....