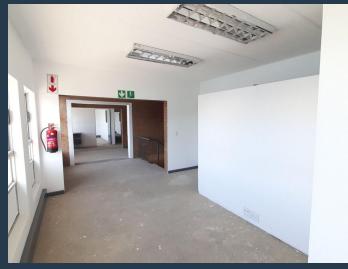

# R92,112 per month excl. VAT

R57 per m<sup>2</sup>

www.spire.co.za

Freestanding warehouse to let in Aeroport, Spartan. This property is well situated just 10 minutes from the O.R Thambo International Airport. It has direct access to R21, R24, M32 and easy access to the N3 and N12 for great logistics. It is on route to the Gautrain and other public transport for staff access. The property offers a warehouse component of 1300m2, and the office component is 316m2, ablutions, kitchenette, reception area and great natural light. There are 3 on grade roller shutter doors and 3 access gates, 9m height to eaves and 100-amp 3 phase power. There are plenty covered parking, 24hr security Gard on site and electric fencing. We have been helping businesses just like yours to find their perfect commercial, retail...