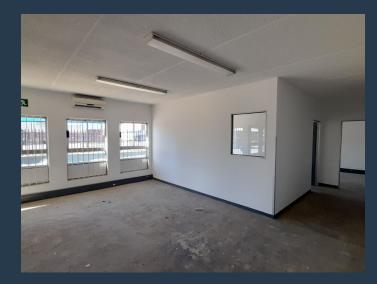

# R92,112 per month excl. VAT

R57 per m<sup>2</sup>

www.spire.co.za

Freestanding warehouse to let in Aeroport, Spartan. This property is well situated just 10 minutes from the O.R Thambo International Airport. It has direct access to R21, R24, M32 and easy access to the N3 and N12 for great logistics. It is on route to the Gautrain and other public transport for staff access. The property offers a warehouse component of 1300m2, and the office component is 316m2, ablutions, kitchenette, reception area and great natural light. There are 3 on grade roller shutter doors and 3 access gates, 9m height to eaves and 100-amp 3 phase power. There are plenty covered parking, 24hr security Gard on site and electric fencing. We have been helping businesses just like yours to find their perfect commercial, retail...