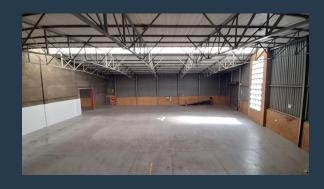

# R92,112 per month excl. VAT

R57 per m<sup>2</sup>

www.spire.co.za

Freestanding warehouse to let in Aeroport, Spartan. This property is well situated just 10 minutes from the O.R Thambo International Airport. It has direct access to R21, R24, M32 and easy access to the N3 and N12 for great logistics. It is on route to the Gautrain and other public transport for staff access. The property offers a warehouse component of 1300m2, and the office component is 316m2, ablutions, kitchenette, reception area and great natural light. There are 3 on grade roller shutter doors and 3 access gates, 9m height to eaves and 100-amp 3 phase power. There are plenty covered parking, 24hr security Gard on site and electric fencing. We have been helping businesses just like yours to find their perfect commercial, retail...

### **WAREHOUSE TO LET IN AEROPORT, SPARTAN**