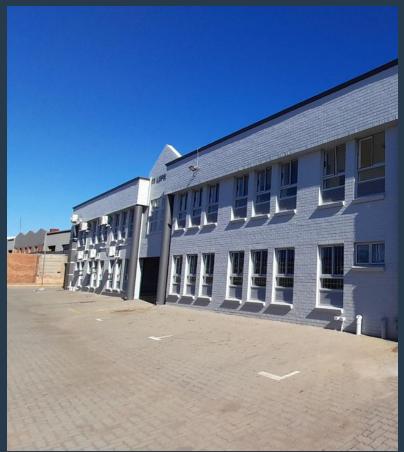

# R92,112 per month excl. VAT

R57 per m<sup>2</sup>

www.spire.co.za

Freestanding warehouse to let in Aeroport, Spartan. This property is well situated just 10 minutes from the O.R Thambo International Airport. It has direct access to R21, R24, M32 and easy access to the N3 and N12 for great logistics. It is on route to the Gautrain and other public transport for staff access. The property offers a warehouse component of 1300m2, and the office component is 316m2, ablutions, kitchenette, reception area and great natural light. There are 3 on grade roller shutter doors and 3 access gates, 9m height to eaves and 100-amp 3 phase power. There are plenty covered parking, 24hr security Gard on site and electric fencing. We have been helping businesses just like yours to find their perfect commercial, retail...

### **WAREHOUSE TO LET IN AEROPORT, SPARTAN**