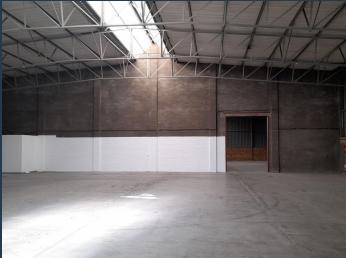

# R92,112 per month excl. VAT

R57 per m<sup>2</sup>

www.spire.co.za

Freestanding warehouse to let in Aeroport, Spartan. This property is well situated just 10 minutes from the O.R Thambo International Airport. It has direct access to R21, R24, M32 and easy access to the N3 and N12 for great logistics. It is on route to the Gautrain and other public transport for staff access. The property offers a warehouse component of 1300m2, and the office component is 316m2, ablutions, kitchenette, reception area and great natural light. There are 3 on grade roller shutter doors and 3 access gates, 9m height to eaves and 100-amp 3 phase power. There are plenty covered parking, 24hr security Gard on site and electric fencing. We have been helping businesses just like yours to find their perfect commercial, retail...