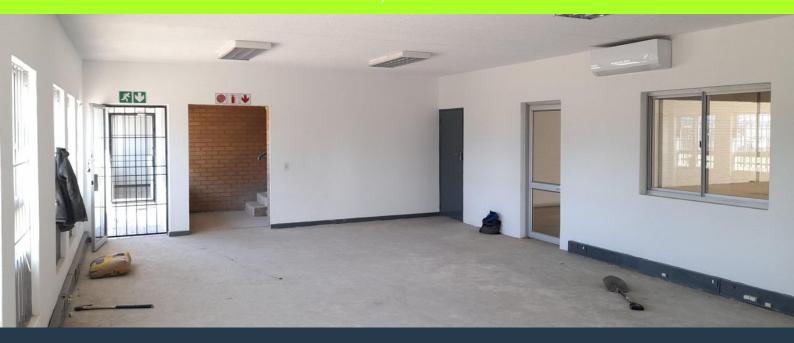

# R92,112 per month excl. VAT

R57 per m<sup>2</sup>

www.spire.co.za

Freestanding warehouse to let in Aeroport, Spartan. This property is well situated just 10 minutes from the O.R Thambo International Airport. It has direct access to R21, R24, M32 and easy access to the N3 and N12 for great logistics. It is on route to the Gautrain and other public transport for staff access. The property offers a warehouse component of 1300m2, and the office component is 316m2, ablutions, kitchenette, reception area and great natural light. There are 3 on grade roller shutter doors and 3 access gates, 9m height to eaves and 100-amp 3 phase power. There are plenty covered parking, 24hr security Gard on site and electric fencing. We have been helping businesses just like yours to find their perfect commercial, retail...