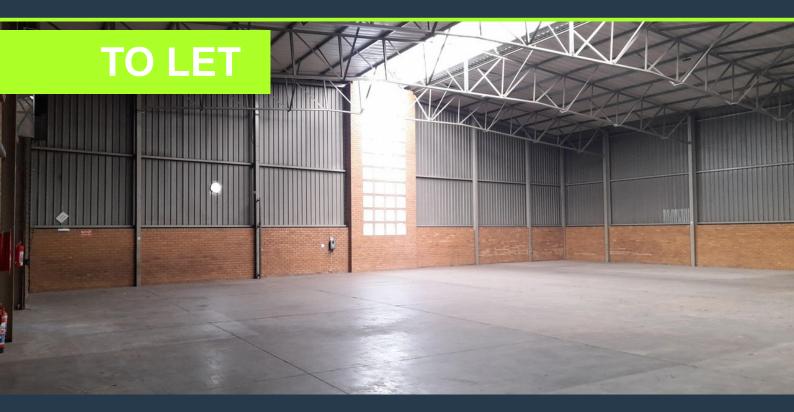

# R92,112 per month excl. VAT

R57 per m<sup>2</sup>

www.spire.co.za

Freestanding warehouse to let in Aeroport, Spartan. This property is well situated just 10 minutes from the O.R Thambo International Airport. It has direct access to R21, R24, M32 and easy access to the N3 and N12 for great logistics. It is on route to the Gautrain and other public transport for staff access. The property offers a warehouse component of 1300m2, and the office component is 316m2, ablutions, kitchenette, reception area and great natural light. There are 3 on grade roller shutter doors and 3 access gates, 9m height to eaves and 100-amp 3 phase power. There are plenty covered parking, 24hr security Gard on site and electric fencing. We have been helping businesses just like yours to find their perfect commercial, retail...

### **WAREHOUSE TO LET IN AEROPORT, SPARTAN**