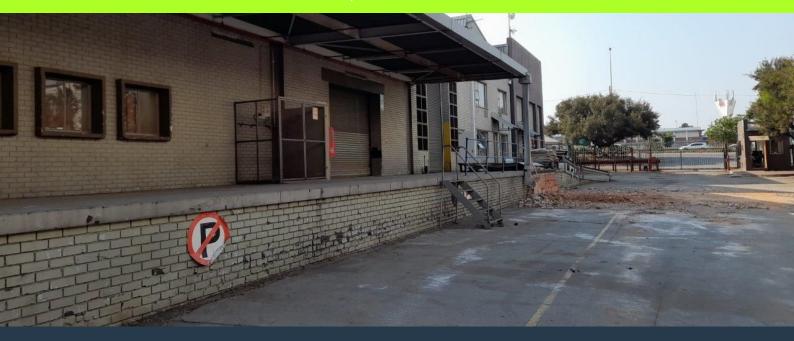

# R404,144 per month excl. VAT

www.spire.co.za

SPIRE

R52 per m<sup>2</sup>

Free standing 7772m2 Warehouse to let in Isando, Kempton Park, strategically located in Isando on Electron Avenue with excellent visibility with highway frontage and is parallel to the R24 highway, in close proximity 6 minutes to OR Tambo with easy access to the N12, N3 and the R21 highways. The property is right in the hub of supportive industrial nodes, such as, Jet Park, Spartan and Meadowdale. The warehouse offers a Warehouse: 5 500m2, north facing offices: 2 272m2, reception area and Ablutions. The Gross Lettable Area: 7 772m2 also offered is a 2.75MVA tbc - 3 Transformers, Brilliant natural lighting flows throughout the space, 1200 amps three phase electrical power supply available, loading dock access with an on-grade forklift...