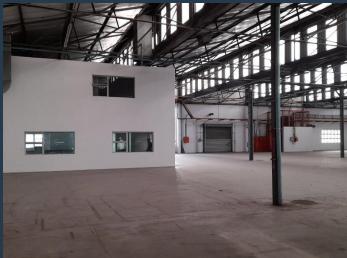

# R404,144 per month excl. VAT

www.spire.co.za

SPIRE

R52 per m<sup>2</sup>

Free standing 7772m2 Warehouse to let in Isando, Kempton Park, strategically located in Isando on Electron Avenue with excellent visibility with highway frontage and is parallel to the R24 highway, in close proximity 6 minutes to OR Tambo with easy access to the N12, N3 and the R21 highways. The property is right in the hub of supportive industrial nodes, such as, Jet Park, Spartan and Meadowdale. The warehouse offers a Warehouse: 5 500m2, north facing offices: 2 272m2, reception area and Ablutions. The Gross Lettable Area: 7 772m2 also offered is a 2.75MVA tbc - 3 Transformers, Brilliant natural lighting flows throughout the space, 1200 amps three phase electrical power supply available, loading dock access with an on-grade forklift...

### WAREHOUSE TO LET IN ISANDO, KEMPTON PARK