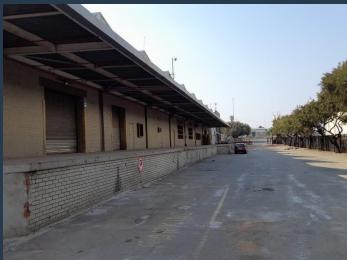

# R404,144 per month excl. VAT

www.spire.co.za

SPIRE

R52 per m<sup>2</sup>

Free standing 7772m2 Warehouse to let in Isando, Kempton Park, strategically located in Isando on Electron Avenue with excellent visibility with highway frontage and is parallel to the R24 highway, in close proximity 6 minutes to OR Tambo with easy access to the N12, N3 and the R21 highways. The property is right in the hub of supportive industrial nodes, such as, Jet Park, Spartan and Meadowdale. The warehouse offers a Warehouse: 5 500m2, north facing offices: 2 272m2, reception area and Ablutions. The Gross Lettable Area: 7 772m2 also offered is a 2.75MVA tbc - 3 Transformers, Brilliant natural lighting flows throughout the space, 1200 amps three phase electrical power supply available, loading dock access with an on-grade forklift...