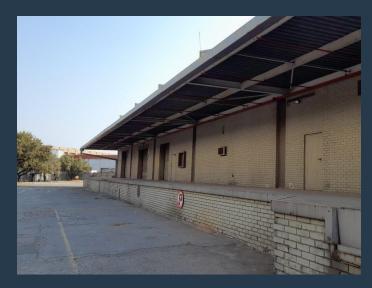

# R404,144 per month excl. VAT

www.spire.co.za

SPIRE

R52 per m<sup>2</sup>

Free standing 7772m2 Warehouse to let in Isando, Kempton Park, strategically located in Isando on Electron Avenue with excellent visibility with highway frontage and is parallel to the R24 highway, in close proximity 6 minutes to OR Tambo with easy access to the N12, N3 and the R21 highways. The property is right in the hub of supportive industrial nodes, such as, Jet Park, Spartan and Meadowdale. The warehouse offers a Warehouse: 5 500m2, north facing offices: 2 272m2, reception area and Ablutions. The Gross Lettable Area: 7 772m2 also offered is a 2.75MVA tbc - 3 Transformers, Brilliant natural lighting flows throughout the space, 1200 amps three phase electrical power supply available, loading dock access with an on-grade forklift...