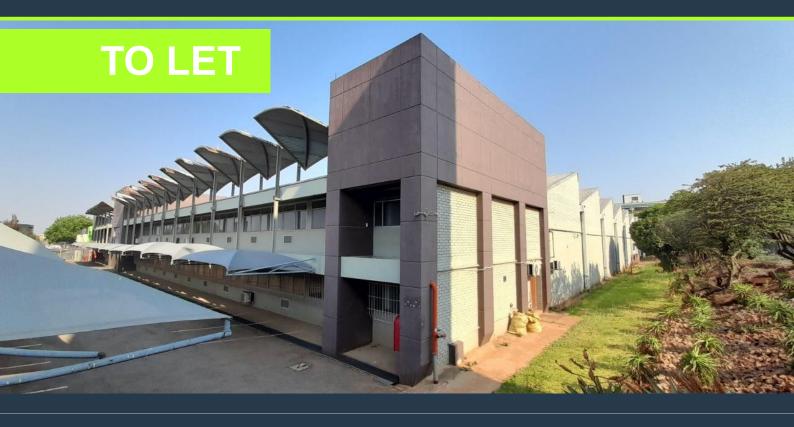

# R404,144 per month excl. VAT

www.spire.co.za

SPIRE

R52 per m<sup>2</sup>

Free standing 7772m2 Warehouse to let in Isando, Kempton Park, strategically located in Isando on Electron Avenue with excellent visibility with highway frontage and is parallel to the R24 highway, in close proximity 6 minutes to OR Tambo with easy access to the N12, N3 and the R21 highways. The property is right in the hub of supportive industrial nodes, such as, Jet Park, Spartan and Meadowdale. The warehouse offers a Warehouse: 5 500m2, north facing offices: 2 272m2, reception area and Ablutions. The Gross Lettable Area: 7 772m2 also offered is a 2.75MVA tbc - 3 Transformers, Brilliant natural lighting flows throughout the space, 1200 amps three phase electrical power supply available, loading dock access with an on-grade forklift...

### WAREHOUSE TO LET IN ISANDO, KEMPTON PARK