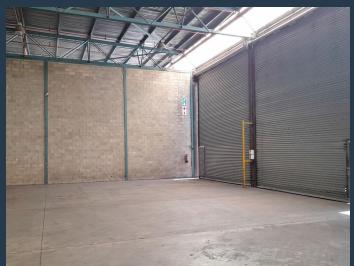

# R65,610 per month excl. VAT R45 per m<sup>2</sup>

www.spire.co.za

1458m2 Warehouse to let in Isando Business Park, The property is situated in a prime location - Isando Business Park, with great value for warehousing, Logistics and distribution. The building comprises of an industrial facility measuring 1458m2. A reception area, kitchen and Ablution facilities. 24hr security, CCTV, electric fencing and a guardhouse. There are large roller shutter doors for easy access into the facility, great natural lighting and overhead sprinkler system. The location of the property is great, its about 1 km from OR. Thambo International Airport, with easy access to R21, R24 Rhodesfield Gautrain Station and Isando train station. We have been helping businesses just like yours to find their perfect commercial,...