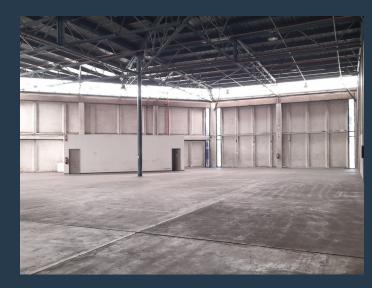

# R65,610 per month excl. VAT R45 per m<sup>2</sup>

www.spire.co.za

1458m2 Warehouse to let in Isando Business Park, The property is situated in a prime location - Isando Business Park, with great value for warehousing, Logistics and distribution. The building comprises of an industrial facility measuring 1458m2. A reception area, kitchen and Ablution facilities. 24hr security, CCTV, electric fencing and a guardhouse. There are large roller shutter doors for easy access into the facility, great natural lighting and overhead sprinkler system. The location of the property is great, its about 1 km from OR. Thambo International Airport, with easy access to R21, R24 Rhodesfield Gautrain Station and Isando train station. We have been helping businesses just like yours to find their perfect commercial,...

#### **PROPERTY DETAILS**

▲ Floor Size 1458m²

▲ Zoning Industrial