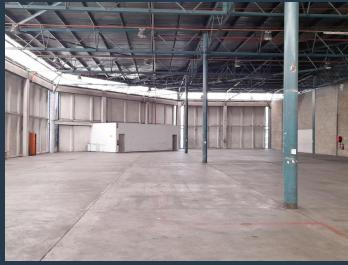

# R65,610 per month excl. VAT R45 per m<sup>2</sup>

www.spire.co.za

1458m2 Warehouse to let in Isando Business Park, The property is situated in a prime location - Isando Business Park, with great value for warehousing, Logistics and distribution. The building comprises of an industrial facility measuring 1458m2. A reception area, kitchen and Ablution facilities. 24hr security, CCTV, electric fencing and a guardhouse. There are large roller shutter doors for easy access into the facility, great natural lighting and overhead sprinkler system. The location of the property is great, its about 1 km from OR. Thambo International Airport, with easy access to R21, R24 Rhodesfield Gautrain Station and Isando train station. We have been helping businesses just like yours to find their perfect commercial,...

#### **PROPERTY DETAILS**

▲ Floor Size 1458m²

▲ Zoning Industrial