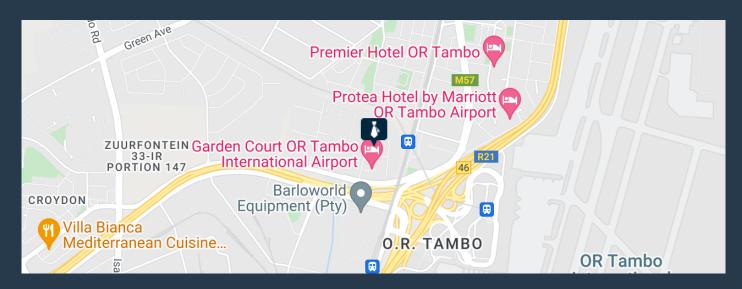

# R65,610 per month excl. VAT R45 per m<sup>2</sup>

www.spire.co.za

1458m2 Warehouse to let in Isando Business Park, The property is situated in a prime location - Isando Business Park, with great value for warehousing, Logistics and distribution. The building comprises of an industrial facility measuring 1458m2. A reception area, kitchen and Ablution facilities. 24hr security, CCTV, electric fencing and a guardhouse. There are large roller shutter doors for easy access into the facility, great natural lighting and overhead sprinkler system. The location of the property is great, its about 1 km from OR. Thambo International Airport, with easy access to R21, R24 Rhodesfield Gautrain Station and Isando train station. We have been helping businesses just like yours to find their perfect commercial,...