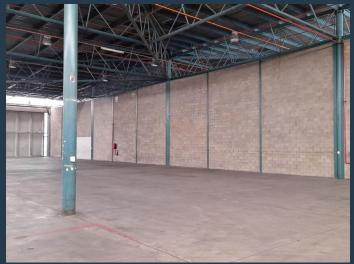

# R65,610 per month excl. VAT R45 per m<sup>2</sup>

www.spire.co.za

1458m2 Warehouse to let in Isando Business Park, The property is situated in a prime location - Isando Business Park, with great value for warehousing, Logistics and distribution. The building comprises of an industrial facility measuring 1458m2. A reception area, kitchen and Ablution facilities. 24hr security, CCTV, electric fencing and a guardhouse. There are large roller shutter doors for easy access into the facility, great natural lighting and overhead sprinkler system. The location of the property is great, its about 1 km from OR. Thambo International Airport, with easy access to R21, R24 Rhodesfield Gautrain Station and Isando train station. We have been helping businesses just like yours to find their perfect commercial,...

#### **PROPERTY DETAILS**

▲ Floor Size 1458m²

▲ Zoning Industrial