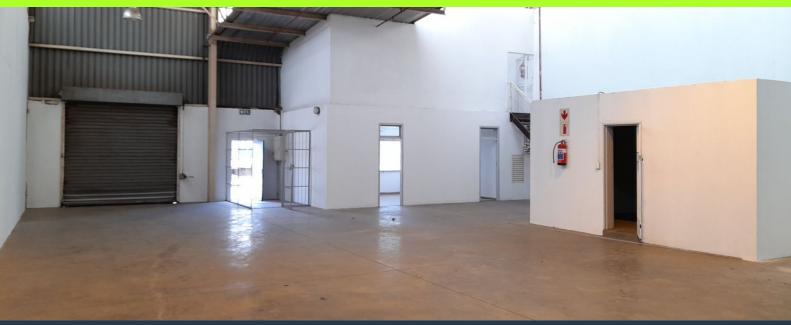

# SPIRE

www.spire.co.za

775m2 warehouse to rent in Selby, Park Central, the warehouse offers of an open plan warehouse over two section that can be consolidated into one, an office component, strong room/holding storage and ablutions. The is three phase power, approximately 6m hight to eaves, excellent natural light, two on grade roller shutter doors one 4m and one 6m high. There is also two additional mezzanine spaces. This property is in a secure industrial Park, with 24 hour security with a boom gate and superlink access. There is secure parking on sight for the staff. The unit is well located in Selby with direct access to Booysens street, the M1 going north and south of Johannesburg and also the M2 leading east and west of Johannesburg. We have been...