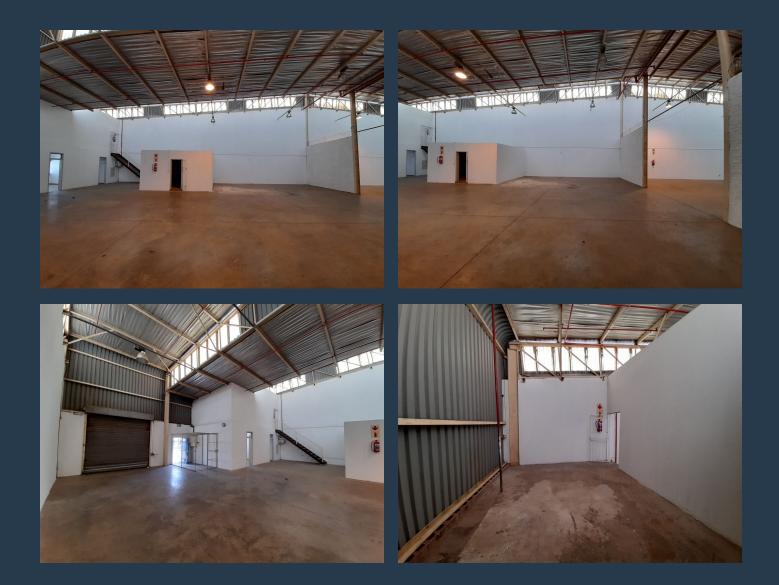

# SPIRE

www.spire.co.za

775m2 warehouse to rent in Selby, Park Central, the warehouse offers of an open plan warehouse over two section that can be consolidated into one, an office component, strong room/holding storage and ablutions. The is three phase power, approximately 6m hight to eaves, excellent natural light, two on grade roller shutter doors one 4m and one 6m high. There is also two additional mezzanine spaces. This property is in a secure industrial Park, with 24 hour security with a boom gate and superlink access. There is secure parking on sight for the staff. The unit is well located in Selby with direct access to Booysens street, the M1 going north and south of Johannesburg and also the M2 leading east and west of Johannesburg. We have been...

#### **PROPERTY DETAILS**

- ▲ Floor Size
- Land Size
- 🔺 Zoning
- 25000 Industrial

775m<sup>2</sup>

**PROPERTY | WITH PURPOSE** 