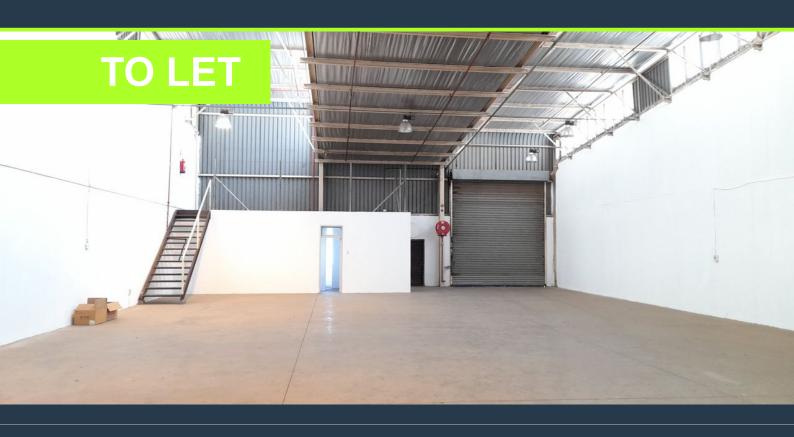

# SPIRE

www.spire.co.za

775m2 warehouse to rent in Selby, Park Central, the warehouse offers of an open plan warehouse over two section that can be consolidated into one, an office component, strong room/holding storage and ablutions. The is three phase power, approximately 6m hight to eaves, excellent natural light, two on grade roller shutter doors one 4m and one 6m high. There is also two additional mezzanine spaces. This property is in a secure industrial Park, with 24 hour security with a boom gate and superlink access. There is secure parking on sight for the staff. The unit is well located in Selby with direct access to Booysens street, the M1 going north and south of Johannesburg and also the M2 leading east and west of Johannesburg. We have been...

## WAREHOUSE TO RENT IN SELBY, JOHANNESBURG