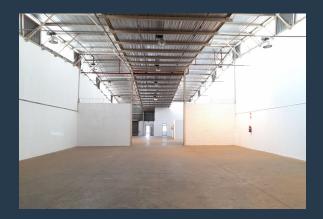

# SPIRE

www.spire.co.za

775m2 warehouse to rent in Selby, Park Central, the warehouse offers of an open plan warehouse over two section that can be consolidated into one, an office component, strong room/holding storage and ablutions. The is three phase power, approximately 6m hight to eaves, excellent natural light, two on grade roller shutter doors one 4m and one 6m high. There is also two additional mezzanine spaces. This property is in a secure industrial Park, with 24 hour security with a boom gate and superlink access. There is secure parking on sight for the staff. The unit is well located in Selby with direct access to Booysens street, the M1 going north and south of Johannesburg and also the M2 leading east and west of Johannesburg. We have been...