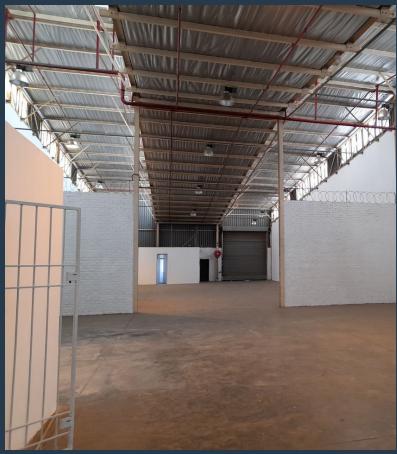

# SPIRE

www.spire.co.za

775m2 warehouse to rent in Selby, Park Central, the warehouse offers of an open plan warehouse over two section that can be consolidated into one, an office component, strong room/holding storage and ablutions. The is three phase power, approximately 6m hight to eaves, excellent natural light, two on grade roller shutter doors one 4m and one 6m high. There is also two additional mezzanine spaces. This property is in a secure industrial Park, with 24 hour security with a boom gate and superlink access. There is secure parking on sight for the staff. The unit is well located in Selby with direct access to Booysens street, the M1 going north and south of Johannesburg and also the M2 leading east and west of Johannesburg. We have been...