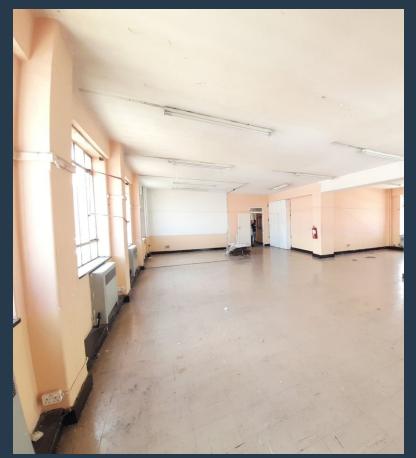

R6,946 per month excl. VAT

www.spire.co.za

300m2 Industrial unit 2 to rent in Selby, the warehouse offers of an open plan warehouse with an office. The property has natural light, good hight to eaves. The unit on the second floor. The unit is well located in Selby with direct access to the M1 going north and south of Johannesburg and also the M2 leading east and west of Johannesburg. Close to taxi ranks, bus, and taxi routes. We have been helping businesses just like yours to find their perfect industrial spaces. Our team of property professionals are ready to find your perfect space in the Johannesburg. We have a longstanding relationship with the top property funds and property management companies in the city. We feature properties let in Selby's most exclusive, vibrant, and...

## WAREHOUSE TO RENT IN SELBY, JOHANNESBURG

## **PROPERTY DETAILS**

Floor Size 302m²
Land Size 4000
Zoning Industrial