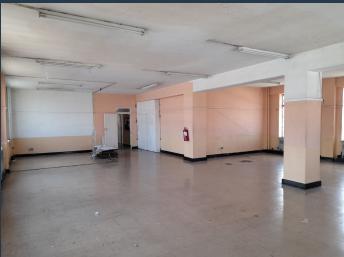

R6,946 per month excl. VAT

www.spire.co.za

300m2 Industrial unit 2 to rent in Selby, the warehouse offers of an open plan warehouse with an office. The property has natural light, good hight to eaves. The unit on the second floor. The unit is well located in Selby with direct access to the M1 going north and south of Johannesburg and also the M2 leading east and west of Johannesburg. Close to taxi ranks, bus, and taxi routes. We have been helping businesses just like yours to find their perfect industrial spaces. Our team of property professionals are ready to find your perfect space in the Johannesburg. We have a longstanding relationship with the top property funds and property management companies in the city. We feature properties let in Selby's most exclusive, vibrant, and...

## **PROPERTY DETAILS**

Floor Size 302m²
Land Size 4000
Zoning Industrial