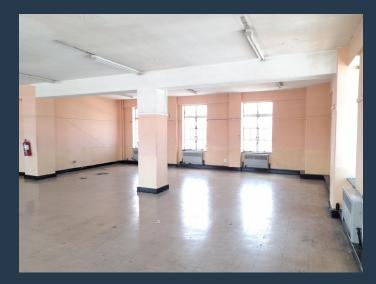

R6,946 per month excl. VAT

www.spire.co.za

300m2 Industrial unit 2 to rent in Selby, the warehouse offers of an open plan warehouse with an office. The property has natural light, good hight to eaves. The unit on the second floor. The unit is well located in Selby with direct access to the M1 going north and south of Johannesburg and also the M2 leading east and west of Johannesburg. Close to taxi ranks, bus, and taxi routes. We have been helping businesses just like yours to find their perfect industrial spaces. Our team of property professionals are ready to find your perfect space in the Johannesburg. We have a longstanding relationship with the top property funds and property management companies in the city. We feature properties let in Selby's most exclusive, vibrant, and...

## **PROPERTY DETAILS**

Floor Size 302m²
Land Size 4000
Zoning Industrial