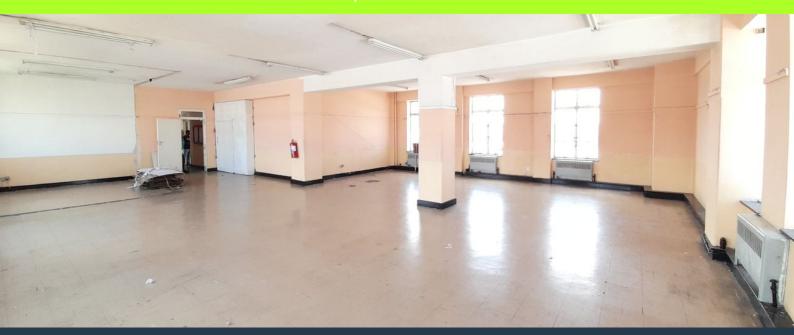

R6,946 per month excl. VAT

www.spire.co.za

300m2 Industrial unit 2 to rent in Selby, the warehouse offers of an open plan warehouse with an office. The property has natural light, good hight to eaves. The unit on the second floor. The unit is well located in Selby with direct access to the M1 going north and south of Johannesburg and also the M2 leading east and west of Johannesburg. Close to taxi ranks, bus, and taxi routes. We have been helping businesses just like yours to find their perfect industrial spaces. Our team of property professionals are ready to find your perfect space in the Johannesburg. We have a longstanding relationship with the top property funds and property management companies in the city. We feature properties let in Selby's most exclusive, vibrant, and...

## WAREHOUSE TO RENT IN SELBY, JOHANNESBURG

## **PROPERTY DETAILS**

Floor Size 302m²
Land Size 4000
Zoning Industrial