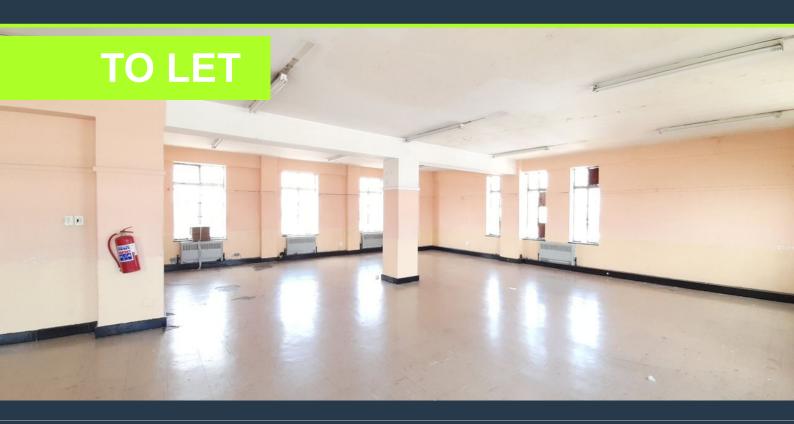

R6,946 per month excl. VAT

www.spire.co.za

300m2 Industrial unit 2 to rent in Selby, the warehouse offers of an open plan warehouse with an office. The property has natural light, good hight to eaves. The unit on the second floor. The unit is well located in Selby with direct access to the M1 going north and south of Johannesburg and also the M2 leading east and west of Johannesburg. Close to taxi ranks, bus, and taxi routes. We have been helping businesses just like yours to find their perfect industrial spaces. Our team of property professionals are ready to find your perfect space in the Johannesburg. We have a longstanding relationship with the top property funds and property management companies in the city. We feature properties let in Selby's most exclusive, vibrant, and...

## WAREHOUSE TO RENT IN SELBY, JOHANNESBURG

## **PROPERTY DETAILS**

Floor Size 302m²
Land Size 4000
Zoning Industrial