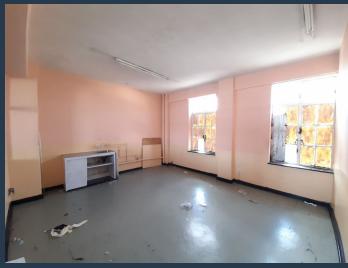

R6,946 per month excl. VAT

www.spire.co.za

300m2 Industrial unit 2 to rent in Selby, the warehouse offers of an open plan warehouse with an office. The property has natural light, good hight to eaves. The unit on the second floor. The unit is well located in Selby with direct access to the M1 going north and south of Johannesburg and also the M2 leading east and west of Johannesburg. Close to taxi ranks, bus, and taxi routes. We have been helping businesses just like yours to find their perfect industrial spaces. Our team of property professionals are ready to find your perfect space in the Johannesburg. We have a longstanding relationship with the top property funds and property management companies in the city. We feature properties let in Selby's most exclusive, vibrant, and...

## **PROPERTY DETAILS**

Floor Size 302m²
Land Size 4000
Zoning Industrial