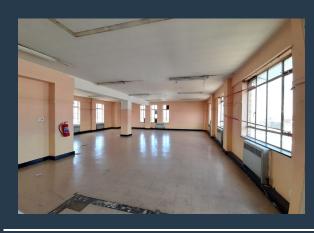

R6,946 per month excl. VAT

www.spire.co.za

300m2 Industrial unit 2 to rent in Selby, the warehouse offers of an open plan warehouse with an office. The property has natural light, good hight to eaves. The unit on the second floor. The unit is well located in Selby with direct access to the M1 going north and south of Johannesburg and also the M2 leading east and west of Johannesburg. Close to taxi ranks, bus, and taxi routes. We have been helping businesses just like yours to find their perfect industrial spaces. Our team of property professionals are ready to find your perfect space in the Johannesburg. We have a longstanding relationship with the top property funds and property management companies in the city. We feature properties let in Selby's most exclusive, vibrant, and...

## WAREHOUSE TO RENT IN SELBY, JOHANNESBURG

## **PROPERTY DETAILS**

Floor Size 302m²
Land Size 4000
Zoning Industrial