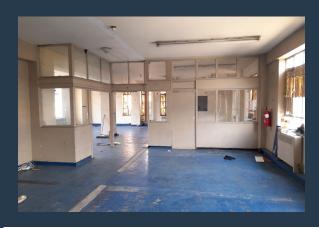

## R7,000 per month excl. VAT

www.spire.co.za

300m2 Industrial unit 2 to rent in Selby, the warehouse offers of an open plan warehouse with an office. The property has natural light, good height to eaves. The unit on the second floor. The unit is well located in Selby with direct access to the M1 going north and south of Johannesburg and also the M2 leading east and west of Johannesburg. Close to taxi ranks, bus, and taxi routes. We have been helping businesses just like yours to find their perfect industrial spaces. Our team of property professionals are ready to find your perfect space in the Johannesburg. We have a longstanding relationship with the top property funds and property management companies in the city. We feature properties let in Selby's most exclusive, vibrant, and...

#### PROPERTY DETAILS

Floor Size 300m²
Land Size 4000
Zoning Industrial