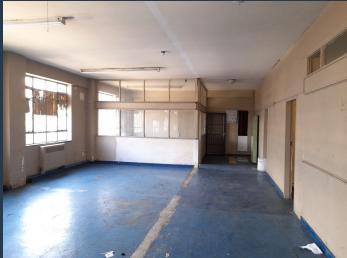

## R7,000 per month excl. VAT

www.spire.co.za

300m2 Industrial unit 2 to rent in Selby, the warehouse offers of an open plan warehouse with an office. The property has natural light, good height to eaves. The unit on the second floor. The unit is well located in Selby with direct access to the M1 going north and south of Johannesburg and also the M2 leading east and west of Johannesburg. Close to taxi ranks, bus, and taxi routes. We have been helping businesses just like yours to find their perfect industrial spaces. Our team of property professionals are ready to find your perfect space in the Johannesburg. We have a longstanding relationship with the top property funds and property management companies in the city. We feature properties let in Selby's most exclusive, vibrant, and...

#### PROPERTY DETAILS

Floor Size 300m²
Land Size 4000
Zoning Industrial