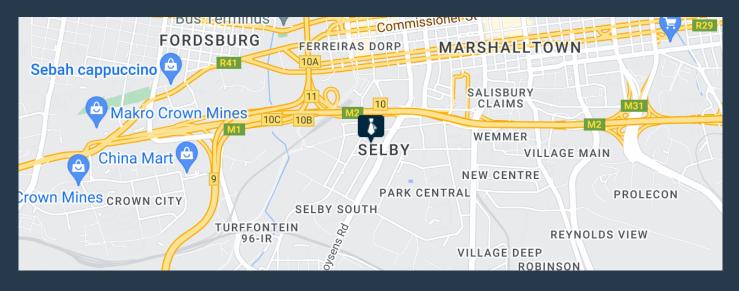

## R7,000 per month excl. VAT

www.spire.co.za

300m2 Industrial unit 2 to rent in Selby, the warehouse offers of an open plan warehouse with an office. The property has natural light, good height to eaves. The unit on the second floor. The unit is well located in Selby with direct access to the M1 going north and south of Johannesburg and also the M2 leading east and west of Johannesburg. Close to taxi ranks, bus, and taxi routes. We have been helping businesses just like yours to find their perfect industrial spaces. Our team of property professionals are ready to find your perfect space in the Johannesburg. We have a longstanding relationship with the top property funds and property management companies in the city. We feature properties let in Selby's most exclusive, vibrant, and...

### **INDUSTRIAL PROPERTY TO RENT IN SELBY, JOHANNESBURG**