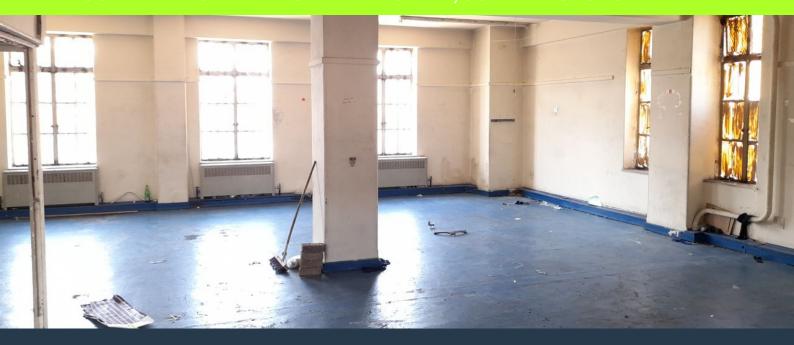

## R7,000 per month excl. VAT

www.spire.co.za

300m2 Industrial unit 2 to rent in Selby, the warehouse offers of an open plan warehouse with an office. The property has natural light, good height to eaves. The unit on the second floor. The unit is well located in Selby with direct access to the M1 going north and south of Johannesburg and also the M2 leading east and west of Johannesburg. Close to taxi ranks, bus, and taxi routes. We have been helping businesses just like yours to find their perfect industrial spaces. Our team of property professionals are ready to find your perfect space in the Johannesburg. We have a longstanding relationship with the top property funds and property management companies in the city. We feature properties let in Selby's most exclusive, vibrant, and...

#### PROPERTY DETAILS

Floor Size 300m²
Land Size 4000
Zoning Industrial