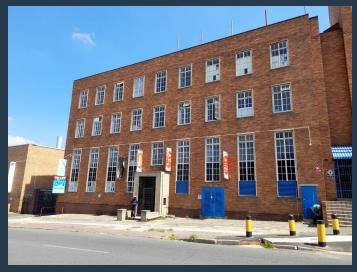

## R7,000 per month excl. VAT

www.spire.co.za

300m2 Industrial unit 2 to rent in Selby, the warehouse offers of an open plan warehouse with an office. The property has natural light, good height to eaves. The unit on the second floor. The unit is well located in Selby with direct access to the M1 going north and south of Johannesburg and also the M2 leading east and west of Johannesburg. Close to taxi ranks, bus, and taxi routes. We have been helping businesses just like yours to find their perfect industrial spaces. Our team of property professionals are ready to find your perfect space in the Johannesburg. We have a longstanding relationship with the top property funds and property management companies in the city. We feature properties let in Selby's most exclusive, vibrant, and...

### **INDUSTRIAL PROPERTY TO RENT IN SELBY, JOHANNESBURG**