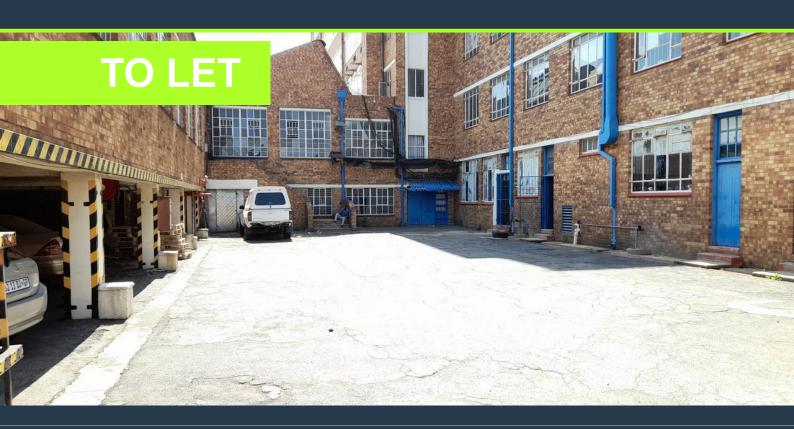

## R7,000 per month excl. VAT

www.spire.co.za

300m2 Industrial unit 2 to rent in Selby, the warehouse offers of an open plan warehouse with an office. The property has natural light, good height to eaves. The unit on the second floor. The unit is well located in Selby with direct access to the M1 going north and south of Johannesburg and also the M2 leading east and west of Johannesburg. Close to taxi ranks, bus, and taxi routes. We have been helping businesses just like yours to find their perfect industrial spaces. Our team of property professionals are ready to find your perfect space in the Johannesburg. We have a longstanding relationship with the top property funds and property management companies in the city. We feature properties let in Selby's most exclusive, vibrant, and...

### **INDUSTRIAL PROPERTY TO RENT IN SELBY, JOHANNESBURG**