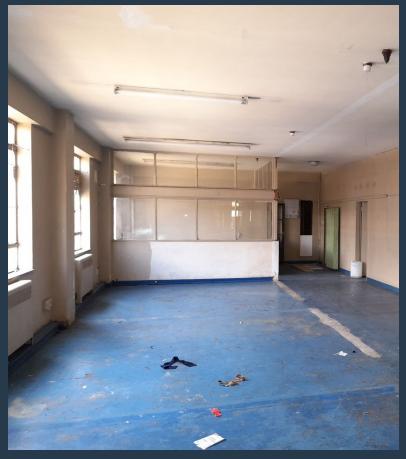

## R7,000 per month excl. VAT

www.spire.co.za

300m2 Industrial unit 2 to rent in Selby, the warehouse offers of an open plan warehouse with an office. The property has natural light, good height to eaves. The unit on the second floor. The unit is well located in Selby with direct access to the M1 going north and south of Johannesburg and also the M2 leading east and west of Johannesburg. Close to taxi ranks, bus, and taxi routes. We have been helping businesses just like yours to find their perfect industrial spaces. Our team of property professionals are ready to find your perfect space in the Johannesburg. We have a longstanding relationship with the top property funds and property management companies in the city. We feature properties let in Selby's most exclusive, vibrant, and...

#### PROPERTY DETAILS

Floor Size 300m²
Land Size 4000
Zoning Industrial