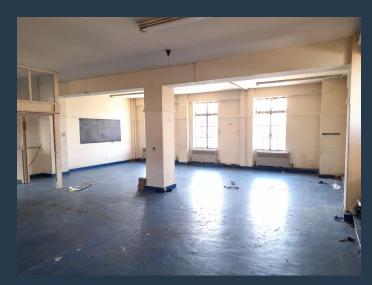

## R7,000 per month excl. VAT

www.spire.co.za

300m2 Industrial unit 2 to rent in Selby, the warehouse offers of an open plan warehouse with an office. The property has natural light, good height to eaves. The unit on the second floor. The unit is well located in Selby with direct access to the M1 going north and south of Johannesburg and also the M2 leading east and west of Johannesburg. Close to taxi ranks, bus, and taxi routes. We have been helping businesses just like yours to find their perfect industrial spaces. Our team of property professionals are ready to find your perfect space in the Johannesburg. We have a longstanding relationship with the top property funds and property management companies in the city. We feature properties let in Selby's most exclusive, vibrant, and...

#### PROPERTY DETAILS

Floor Size 300m²
Land Size 4000
Zoning Industrial