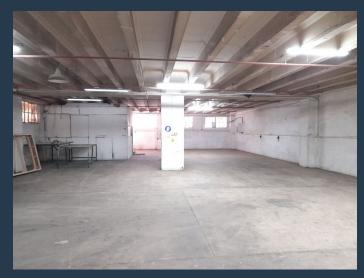

## R14,000 per month excl. VAT

R35 per m<sup>2</sup>

www.spire.co.za

400m2 warehouse to rent in Selby, the warehouse offers of an open plan warehouse with a office. The property has natural light, good height to eaves. There is 3 phase power and secure covered parking. The unit is in a stand alone building. The unit is well located in Selby with direct access to the M1 going north and south of Johannesburg and also the M2 leading east and west of Johannesburg. Close to taxi ranks, bus, and taxi routes. We have been helping businesses just like yours to find their perfect industrial spaces. Our team of property professionals are ready to find your perfect space in the Johannesburg. We have a longstanding relationship with the top property funds and property management companies in the city. We feature...

#### **PROPERTY DETAILS**

Floor Size 400m²
Land Size 8000
Zoning Industrial