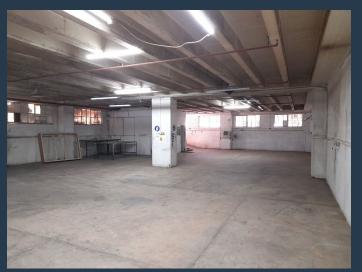

## R14,000 per month excl. VAT

R35 per m<sup>2</sup>

www.spire.co.za

400m2 warehouse to rent in Selby, the warehouse offers of an open plan warehouse with a office. The property has natural light, good height to eaves. There is 3 phase power and secure covered parking. The unit is in a stand alone building. The unit is well located in Selby with direct access to the M1 going north and south of Johannesburg and also the M2 leading east and west of Johannesburg. Close to taxi ranks, bus, and taxi routes. We have been helping businesses just like yours to find their perfect industrial spaces. Our team of property professionals are ready to find your perfect space in the Johannesburg. We have a longstanding relationship with the top property funds and property management companies in the city. We feature...

#### **PROPERTY DETAILS**

Floor Size 400m²
Land Size 8000
Zoning Industrial