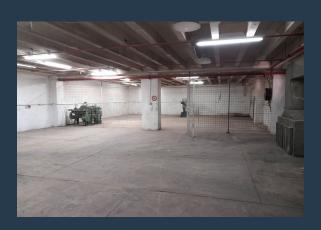

## R14,000 per month excl. VAT

R35 per m<sup>2</sup>

www.spire.co.za

400m2 warehouse to rent in Selby, the warehouse offers of an open plan warehouse with a office. The property has natural light, good height to eaves. There is 3 phase power and secure covered parking. The unit is in a stand alone building. The unit is well located in Selby with direct access to the M1 going north and south of Johannesburg and also the M2 leading east and west of Johannesburg. Close to taxi ranks, bus, and taxi routes. We have been helping businesses just like yours to find their perfect industrial spaces. Our team of property professionals are ready to find your perfect space in the Johannesburg. We have a longstanding relationship with the top property funds and property management companies in the city. We feature...

### **WAREHOUSE TO RENT IN SELBY, JOHANNESBURG**

#### **PROPERTY DETAILS**

Floor Size 400m²
Land Size 8000
Zoning Industrial