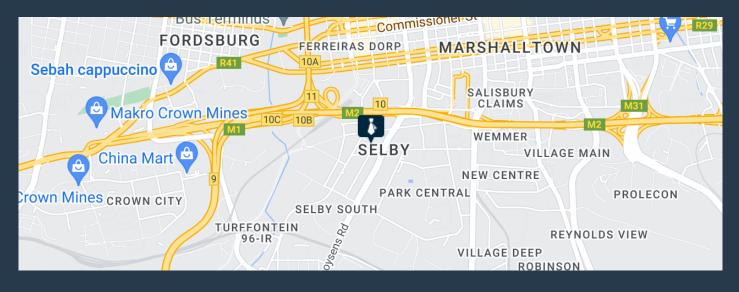

## R14,000 per month excl. VAT

R35 per m<sup>2</sup>

www.spire.co.za

400m2 warehouse to rent in Selby, the warehouse offers of an open plan warehouse with a office. The property has natural light, good height to eaves. There is 3 phase power and secure covered parking. The unit is in a stand alone building. The unit is well located in Selby with direct access to the M1 going north and south of Johannesburg and also the M2 leading east and west of Johannesburg. Close to taxi ranks, bus, and taxi routes. We have been helping businesses just like yours to find their perfect industrial spaces. Our team of property professionals are ready to find your perfect space in the Johannesburg. We have a longstanding relationship with the top property funds and property management companies in the city. We feature...

### **WAREHOUSE TO RENT IN SELBY, JOHANNESBURG**