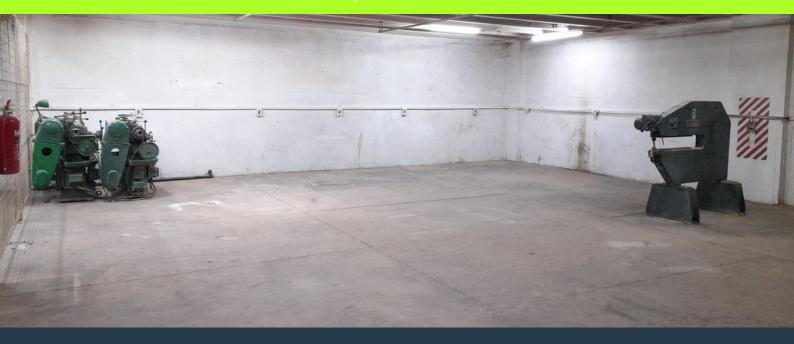

## R14,000 per month excl. VAT

R35 per m<sup>2</sup>

www.spire.co.za

400m2 warehouse to rent in Selby, the warehouse offers of an open plan warehouse with a office. The property has natural light, good height to eaves. There is 3 phase power and secure covered parking. The unit is in a stand alone building. The unit is well located in Selby with direct access to the M1 going north and south of Johannesburg and also the M2 leading east and west of Johannesburg. Close to taxi ranks, bus, and taxi routes. We have been helping businesses just like yours to find their perfect industrial spaces. Our team of property professionals are ready to find your perfect space in the Johannesburg. We have a longstanding relationship with the top property funds and property management companies in the city. We feature...

### **WAREHOUSE TO RENT IN SELBY, JOHANNESBURG**

#### **PROPERTY DETAILS**

Floor Size 400m²
Land Size 8000
Zoning Industrial