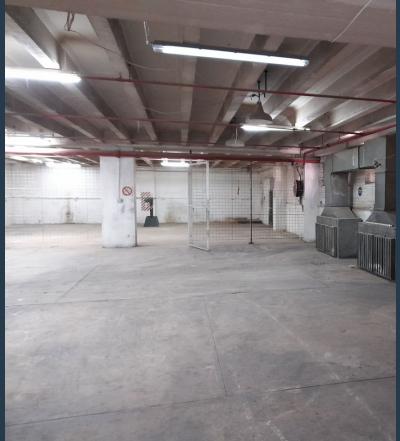

## R14,000 per month excl. VAT

R35 per m<sup>2</sup>

www.spire.co.za

400m2 warehouse to rent in Selby, the warehouse offers of an open plan warehouse with a office. The property has natural light, good height to eaves. There is 3 phase power and secure covered parking. The unit is in a stand alone building. The unit is well located in Selby with direct access to the M1 going north and south of Johannesburg and also the M2 leading east and west of Johannesburg. Close to taxi ranks, bus, and taxi routes. We have been helping businesses just like yours to find their perfect industrial spaces. Our team of property professionals are ready to find your perfect space in the Johannesburg. We have a longstanding relationship with the top property funds and property management companies in the city. We feature...

### **WAREHOUSE TO RENT IN SELBY, JOHANNESBURG**

#### **PROPERTY DETAILS**

Floor Size 400m²
Land Size 8000
Zoning Industrial