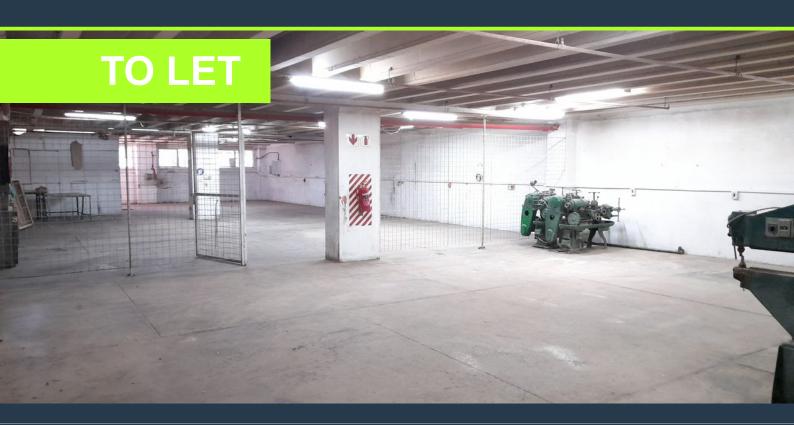

## R14,000 per month excl. VAT

R35 per m<sup>2</sup>

www.spire.co.za

400m2 warehouse to rent in Selby, the warehouse offers of an open plan warehouse with a office. The property has natural light, good height to eaves. There is 3 phase power and secure covered parking. The unit is in a stand alone building. The unit is well located in Selby with direct access to the M1 going north and south of Johannesburg and also the M2 leading east and west of Johannesburg. Close to taxi ranks, bus, and taxi routes. We have been helping businesses just like yours to find their perfect industrial spaces. Our team of property professionals are ready to find your perfect space in the Johannesburg. We have a longstanding relationship with the top property funds and property management companies in the city. We feature...

### **WAREHOUSE TO RENT IN SELBY, JOHANNESBURG**

#### **PROPERTY DETAILS**

Floor Size 400m²
Land Size 8000
Zoning Industrial