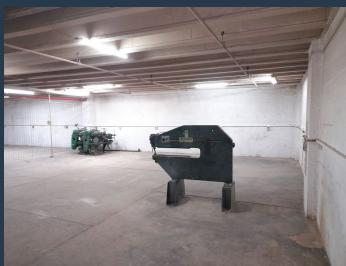

## R14,000 per month excl. VAT

R35 per m<sup>2</sup>

www.spire.co.za

400m2 warehouse to rent in Selby, the warehouse offers of an open plan warehouse with a office. The property has natural light, good height to eaves. There is 3 phase power and secure covered parking. The unit is in a stand alone building. The unit is well located in Selby with direct access to the M1 going north and south of Johannesburg and also the M2 leading east and west of Johannesburg. Close to taxi ranks, bus, and taxi routes. We have been helping businesses just like yours to find their perfect industrial spaces. Our team of property professionals are ready to find your perfect space in the Johannesburg. We have a longstanding relationship with the top property funds and property management companies in the city. We feature...

#### **PROPERTY DETAILS**

Floor Size 400m²
Land Size 8000
Zoning Industrial