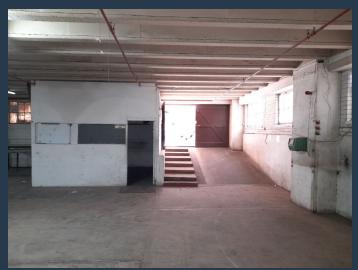

## R14,000 per month excl. VAT

R35 per m<sup>2</sup>

www.spire.co.za

400m2 warehouse to rent in Selby, the warehouse offers of an open plan warehouse with a office. The property has natural light, good height to eaves. There is 3 phase power and secure covered parking. The unit is in a stand alone building. The unit is well located in Selby with direct access to the M1 going north and south of Johannesburg and also the M2 leading east and west of Johannesburg. Close to taxi ranks, bus, and taxi routes. We have been helping businesses just like yours to find their perfect industrial spaces. Our team of property professionals are ready to find your perfect space in the Johannesburg. We have a longstanding relationship with the top property funds and property management companies in the city. We feature...

### **WAREHOUSE TO RENT IN SELBY, JOHANNESBURG**

#### **PROPERTY DETAILS**

Floor Size 400m²
Land Size 8000
Zoning Industrial