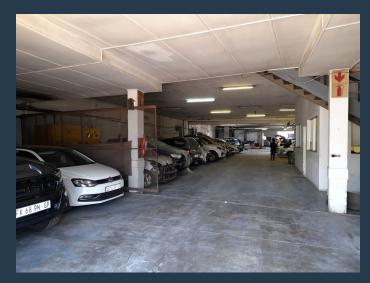

## R37,500 per month excl. VAT

R30 per m<sup>2</sup>

www.spire.co.za

1250m2 warehouse to rent in Selby, with great street exposure, situated right on the busy Eloff street. The warehouse offers of approximately 1100m2 of open plan warehouse, about 150m2 offices, a spray booth, and ablutions. This property has direct access to the street. Three phase power, a good height and a large on grade roller shutter door. With its great location, this property has direct access to public transport and the M1 ,M2 and M9. We have been helping businesses just like yours to find their perfect industrial spaces. Our team of property professionals are ready to find your perfect space in the Johannesburg. We have a longstanding relationship with the top property funds and property management companies in the city. We...

#### **PROPERTY DETAILS**

▲ Floor Size 1250m²

▲ Land Size 4000

▲ Zoning Industrial