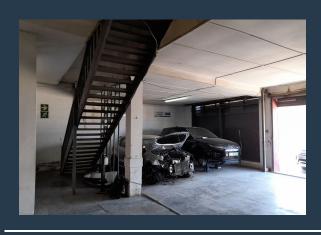

## R37,500 per month excl. VAT

R30 per m<sup>2</sup>

www.spire.co.za

1250m2 warehouse to rent in Selby, with great street exposure, situated right on the busy Eloff street. The warehouse offers of approximately 1100m2 of open plan warehouse, about 150m2 offices, a spray booth, and ablutions. This property has direct access to the street. Three phase power, a good height and a large on grade roller shutter door. With its great location, this property has direct access to public transport and the M1 ,M2 and M9. We have been helping businesses just like yours to find their perfect industrial spaces. Our team of property professionals are ready to find your perfect space in the Johannesburg. We have a longstanding relationship with the top property funds and property management companies in the city. We...

#### **PROPERTY DETAILS**

▲ Floor Size 1250m²

▲ Land Size 4000

▲ Zoning Industrial