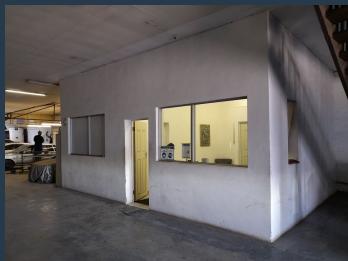

## R37,500 per month excl. VAT

R30 per m<sup>2</sup>

www.spire.co.za

1250m2 warehouse to rent in Selby, with great street exposure, situated right on the busy Eloff street. The warehouse offers of approximately 1100m2 of open plan warehouse, about 150m2 offices, a spray booth, and ablutions. This property has direct access to the street. Three phase power, a good height and a large on grade roller shutter door. With its great location, this property has direct access to public transport and the M1 ,M2 and M9. We have been helping businesses just like yours to find their perfect industrial spaces. Our team of property professionals are ready to find your perfect space in the Johannesburg. We have a longstanding relationship with the top property funds and property management companies in the city. We...

#### **PROPERTY DETAILS**

▲ Floor Size 1250m²

▲ Land Size 4000

▲ Zoning Industrial