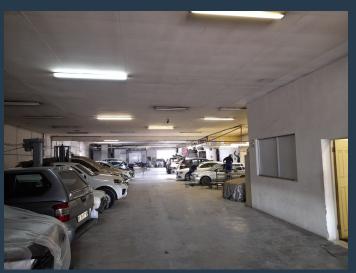

## R37,500 per month excl. VAT

R30 per m<sup>2</sup>

www.spire.co.za

1250m2 warehouse to rent in Selby, with great street exposure, situated right on the busy Eloff street. The warehouse offers of approximately 1100m2 of open plan warehouse, about 150m2 offices, a spray booth, and ablutions. This property has direct access to the street. Three phase power, a good height and a large on grade roller shutter door. With its great location, this property has direct access to public transport and the M1 ,M2 and M9. We have been helping businesses just like yours to find their perfect industrial spaces. Our team of property professionals are ready to find your perfect space in the Johannesburg. We have a longstanding relationship with the top property funds and property management companies in the city. We...

#### **PROPERTY DETAILS**

▲ Floor Size 1250m²

▲ Land Size 4000

▲ Zoning Industrial