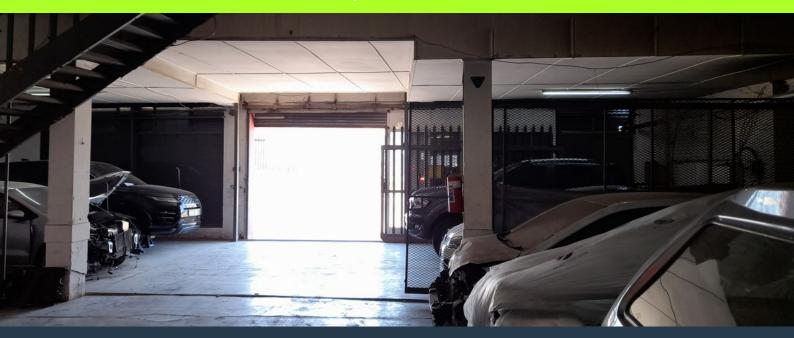

## R37,500 per month excl. VAT

R30 per m<sup>2</sup>

www.spire.co.za

1250m2 warehouse to rent in Selby, with great street exposure, situated right on the busy Eloff street. The warehouse offers of approximately 1100m2 of open plan warehouse, about 150m2 offices, a spray booth, and ablutions. This property has direct access to the street. Three phase power, a good height and a large on grade roller shutter door. With its great location, this property has direct access to public transport and the M1 ,M2 and M9. We have been helping businesses just like yours to find their perfect industrial spaces. Our team of property professionals are ready to find your perfect space in the Johannesburg. We have a longstanding relationship with the top property funds and property management companies in the city. We...

#### **PROPERTY DETAILS**

▲ Floor Size 1250m²

▲ Land Size 4000

▲ Zoning Industrial