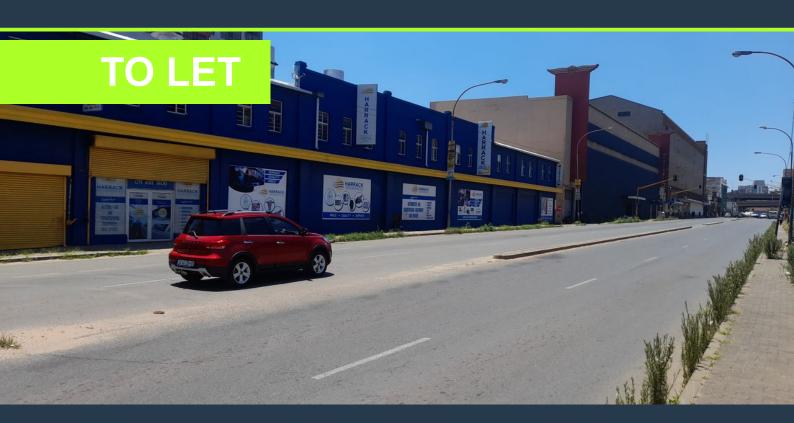

## R37,500 per month excl. VAT

R30 per m<sup>2</sup>

www.spire.co.za

1250m2 warehouse to rent in Selby, with great street exposure, situated right on the busy Eloff street. The warehouse offers of approximately 1100m2 of open plan warehouse, about 150m2 offices, a spray booth, and ablutions. This property has direct access to the street. Three phase power, a good height and a large on grade roller shutter door. With its great location, this property has direct access to public transport and the M1 ,M2 and M9. We have been helping businesses just like yours to find their perfect industrial spaces. Our team of property professionals are ready to find your perfect space in the Johannesburg. We have a longstanding relationship with the top property funds and property management companies in the city. We...

### WAREHOUSE TO RENT IN SELBY, JOHANNESBURG