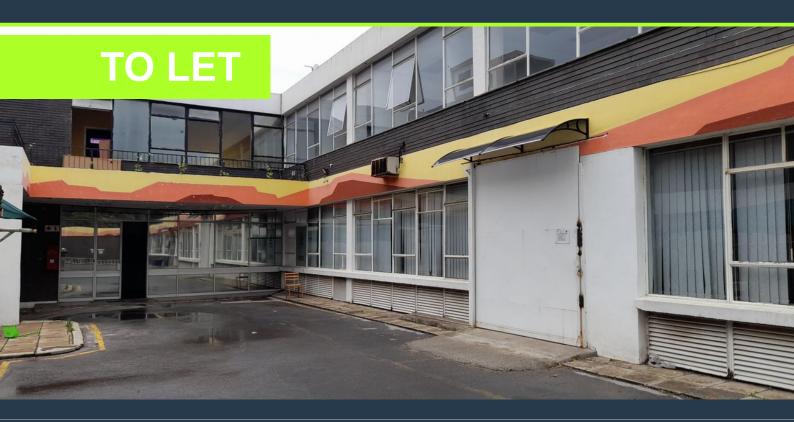

## R10,045 per month excl. VAT

R35 per m<sup>2</sup>

www.spire.co.za

287m2 warehouse to rent in Selby, Park Central, the warehouse offers of an open plan warehouse, an office component, large door with direct access to the unit and ablutions. This has ample natural light on the property flowing into the warehouse. The roof is approximately 4m to eaves. There is secure parking on sight for the staff. The unit is well located in Selby with direct access to the M1 going north and south of Johannesburg and also the M2 leading east and west of Johannesburg. We have been helping businesses just like yours to find their perfect industrial spaces. Our team of property professionals are ready to find your perfect space in the Johannesburg. We have a longstanding relationship with the top property funds and...

### **WAREHOUSE TO RENT IN SELBY, JOHANNESBURG**