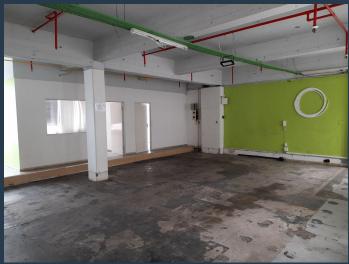

## R10,045 per month excl. VAT

R35 per m<sup>2</sup>

www.spire.co.za

287m2 warehouse to rent in Selby, Park Central, the warehouse offers of an open plan warehouse, an office component, large door with direct access to the unit and ablutions. This has ample natural light on the property flowing into the warehouse. The roof is approximately 4m to eaves. There is secure parking on sight for the staff. The unit is well located in Selby with direct access to the M1 going north and south of Johannesburg and also the M2 leading east and west of Johannesburg. We have been helping businesses just like yours to find their perfect industrial spaces. Our team of property professionals are ready to find your perfect space in the Johannesburg. We have a longstanding relationship with the top property funds and...

#### **PROPERTY DETAILS**

Floor Size 287m²
Land Size 15000
Zoning Industrial