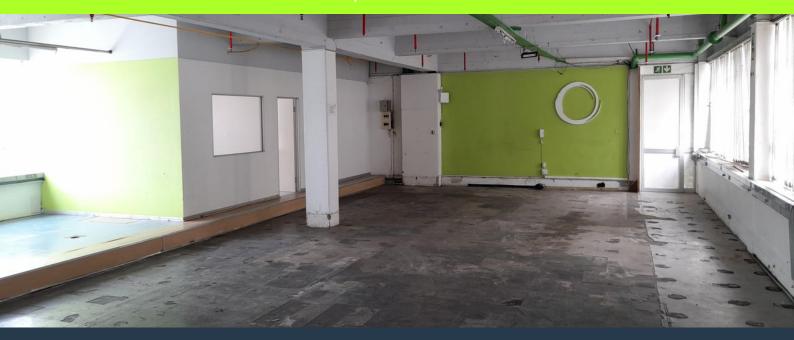

## R10,045 per month excl. VAT

R35 per m<sup>2</sup>

www.spire.co.za

287m2 warehouse to rent in Selby, Park Central, the warehouse offers of an open plan warehouse, an office component, large door with direct access to the unit and ablutions. This has ample natural light on the property flowing into the warehouse. The roof is approximately 4m to eaves. There is secure parking on sight for the staff. The unit is well located in Selby with direct access to the M1 going north and south of Johannesburg and also the M2 leading east and west of Johannesburg. We have been helping businesses just like yours to find their perfect industrial spaces. Our team of property professionals are ready to find your perfect space in the Johannesburg. We have a longstanding relationship with the top property funds and...

#### **PROPERTY DETAILS**

Floor Size 287m²
Land Size 15000
Zoning Industrial