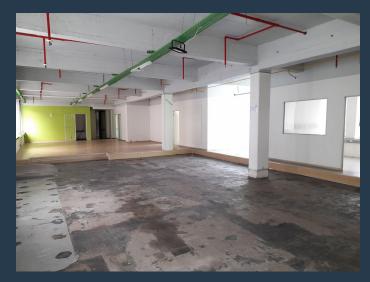

## R10,045 per month excl. VAT

R35 per m<sup>2</sup>

www.spire.co.za

287m2 warehouse to rent in Selby, Park Central, the warehouse offers of an open plan warehouse, an office component, large door with direct access to the unit and ablutions. This has ample natural light on the property flowing into the warehouse. The roof is approximately 4m to eaves. There is secure parking on sight for the staff. The unit is well located in Selby with direct access to the M1 going north and south of Johannesburg and also the M2 leading east and west of Johannesburg. We have been helping businesses just like yours to find their perfect industrial spaces. Our team of property professionals are ready to find your perfect space in the Johannesburg. We have a longstanding relationship with the top property funds and...

#### **PROPERTY DETAILS**

Floor Size 287m²
Land Size 15000
Zoning Industrial