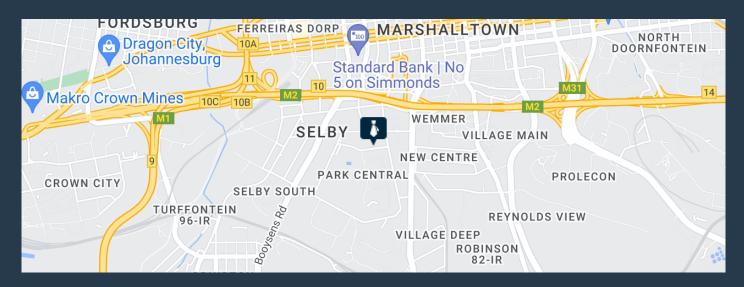

## R10,045 per month excl. VAT

R35 per m<sup>2</sup>

www.spire.co.za

287m2 warehouse to rent in Selby, Park Central, the warehouse offers of an open plan warehouse, an office component, large door with direct access to the unit and ablutions. This has ample natural light on the property flowing into the warehouse. The roof is approximately 4m to eaves. There is secure parking on sight for the staff. The unit is well located in Selby with direct access to the M1 going north and south of Johannesburg and also the M2 leading east and west of Johannesburg. We have been helping businesses just like yours to find their perfect industrial spaces. Our team of property professionals are ready to find your perfect space in the Johannesburg. We have a longstanding relationship with the top property funds and...

### **WAREHOUSE TO RENT IN SELBY, JOHANNESBURG**