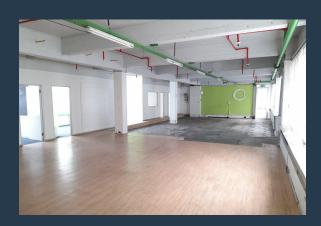

## R10,045 per month excl. VAT

R35 per m<sup>2</sup>

www.spire.co.za

287m2 warehouse to rent in Selby, Park Central, the warehouse offers of an open plan warehouse, an office component, large door with direct access to the unit and ablutions. This has ample natural light on the property flowing into the warehouse. The roof is approximately 4m to eaves. There is secure parking on sight for the staff. The unit is well located in Selby with direct access to the M1 going north and south of Johannesburg and also the M2 leading east and west of Johannesburg. We have been helping businesses just like yours to find their perfect industrial spaces. Our team of property professionals are ready to find your perfect space in the Johannesburg. We have a longstanding relationship with the top property funds and...

#### **PROPERTY DETAILS**

Floor Size 287m²
Land Size 15000
Zoning Industrial