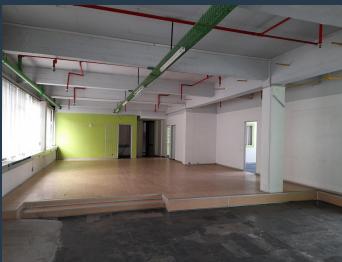

## R10,045 per month excl. VAT

R35 per m<sup>2</sup>

www.spire.co.za

287m2 warehouse to rent in Selby, Park Central, the warehouse offers of an open plan warehouse, an office component, large door with direct access to the unit and ablutions. This has ample natural light on the property flowing into the warehouse. The roof is approximately 4m to eaves. There is secure parking on sight for the staff. The unit is well located in Selby with direct access to the M1 going north and south of Johannesburg and also the M2 leading east and west of Johannesburg. We have been helping businesses just like yours to find their perfect industrial spaces. Our team of property professionals are ready to find your perfect space in the Johannesburg. We have a longstanding relationship with the top property funds and...

#### **PROPERTY DETAILS**

Floor Size 287m²
Land Size 15000
Zoning Industrial