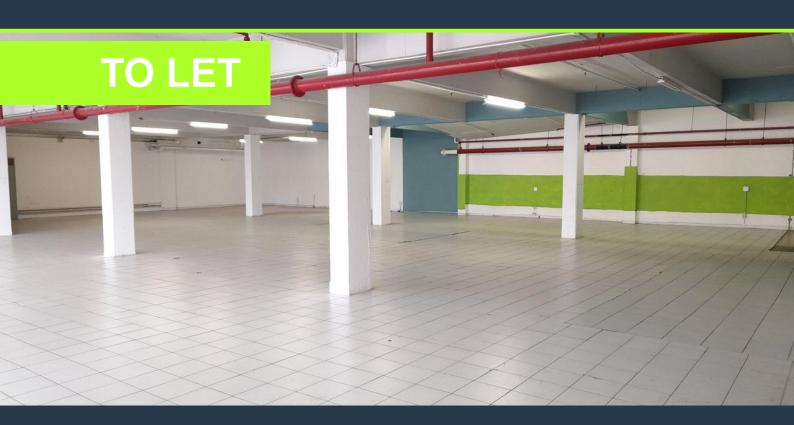

# R18,000 per month excl. VAT

R30 per m<sup>2</sup>

www.spire.co.za

600m2 warehouse to rent in Selby, Park Central, the warehouse offers of an open plan warehouse, an office component, outside holding storage and ablutions. This property is tiled throughout with ample natural light on the property flowing into the warehouse. The roof is approximately 4m to eaves. There is secure parking on sight for the staff. The unit is well located in Selby with direct access to the M1 going north and south of Johannesburg and also the M2 leading east and west of Johannesburg. We have been helping businesses just like yours to find their perfect industrial spaces. Our team of property professionals are ready to find your perfect space in the Johannesburg. We have a longstanding relationship with the top property...

### **WAREHOUSE TO RENT IN SELBY, JOHANNESBURG**