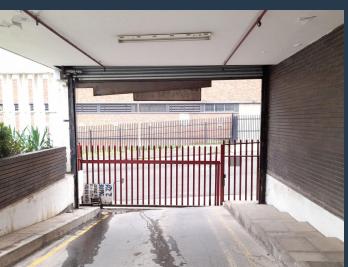

# R18,000 per month excl. VAT

R30 per m<sup>2</sup>

www.spire.co.za

600m2 warehouse to rent in Selby, Park Central, the warehouse offers of an open plan warehouse, an office component, outside holding storage and ablutions. This property is tiled throughout with ample natural light on the property flowing into the warehouse. The roof is approximately 4m to eaves. There is secure parking on sight for the staff. The unit is well located in Selby with direct access to the M1 going north and south of Johannesburg and also the M2 leading east and west of Johannesburg. We have been helping businesses just like yours to find their perfect industrial spaces. Our team of property professionals are ready to find your perfect space in the Johannesburg. We have a longstanding relationship with the top property...