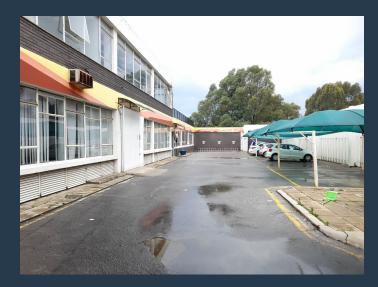

# R18,000 per month excl. VAT

R30 per m<sup>2</sup>

www.spire.co.za

600m2 warehouse to rent in Selby, Park Central, the warehouse offers of an open plan warehouse, an office component, outside holding storage and ablutions. This property is tiled throughout with ample natural light on the property flowing into the warehouse. The roof is approximately 4m to eaves. There is secure parking on sight for the staff. The unit is well located in Selby with direct access to the M1 going north and south of Johannesburg and also the M2 leading east and west of Johannesburg. We have been helping businesses just like yours to find their perfect industrial spaces. Our team of property professionals are ready to find your perfect space in the Johannesburg. We have a longstanding relationship with the top property...