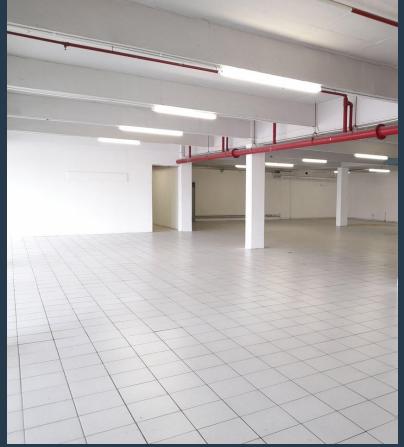

# R18,000 per month excl. VAT

R30 per m<sup>2</sup>

www.spire.co.za

600m2 warehouse to rent in Selby, Park Central, the warehouse offers of an open plan warehouse, an office component, outside holding storage and ablutions. This property is tiled throughout with ample natural light on the property flowing into the warehouse. The roof is approximately 4m to eaves. There is secure parking on sight for the staff. The unit is well located in Selby with direct access to the M1 going north and south of Johannesburg and also the M2 leading east and west of Johannesburg. We have been helping businesses just like yours to find their perfect industrial spaces. Our team of property professionals are ready to find your perfect space in the Johannesburg. We have a longstanding relationship with the top property...

### **WAREHOUSE TO RENT IN SELBY, JOHANNESBURG**