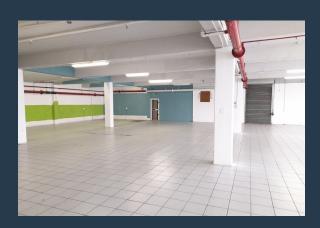

# R18,000 per month excl. VAT

R30 per m<sup>2</sup>

www.spire.co.za

600m2 warehouse to rent in Selby, Park Central, the warehouse offers of an open plan warehouse, an office component, outside holding storage and ablutions. This property is tiled throughout with ample natural light on the property flowing into the warehouse. The roof is approximately 4m to eaves. There is secure parking on sight for the staff. The unit is well located in Selby with direct access to the M1 going north and south of Johannesburg and also the M2 leading east and west of Johannesburg. We have been helping businesses just like yours to find their perfect industrial spaces. Our team of property professionals are ready to find your perfect space in the Johannesburg. We have a longstanding relationship with the top property...

### **WAREHOUSE TO RENT IN SELBY, JOHANNESBURG**