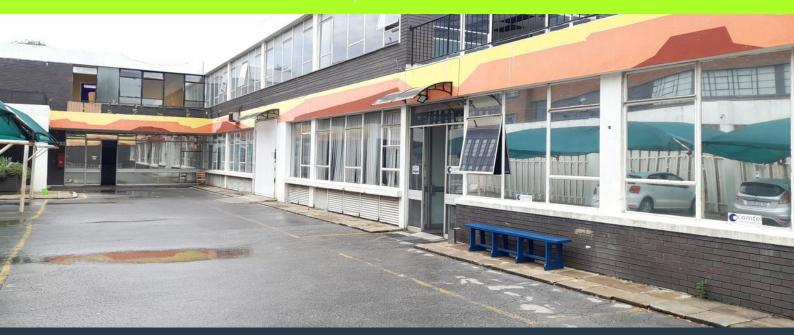

# R18,000 per month excl. VAT

R30 per m<sup>2</sup>

www.spire.co.za

600m2 warehouse to rent in Selby, Park Central, the warehouse offers of an open plan warehouse, an office component, outside holding storage and ablutions. This property is tiled throughout with ample natural light on the property flowing into the warehouse. The roof is approximately 4m to eaves. There is secure parking on sight for the staff. The unit is well located in Selby with direct access to the M1 going north and south of Johannesburg and also the M2 leading east and west of Johannesburg. We have been helping businesses just like yours to find their perfect industrial spaces. Our team of property professionals are ready to find your perfect space in the Johannesburg. We have a longstanding relationship with the top property...

### **WAREHOUSE TO RENT IN SELBY, JOHANNESBURG**