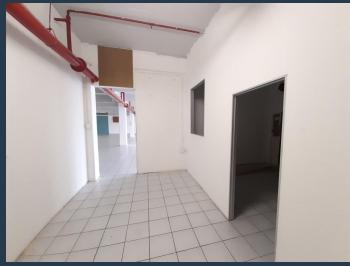

# R18,000 per month excl. VAT

R30 per m<sup>2</sup>

www.spire.co.za

600m2 warehouse to rent in Selby, Park Central, the warehouse offers of an open plan warehouse, an office component, outside holding storage and ablutions. This property is tiled throughout with ample natural light on the property flowing into the warehouse. The roof is approximately 4m to eaves. There is secure parking on sight for the staff. The unit is well located in Selby with direct access to the M1 going north and south of Johannesburg and also the M2 leading east and west of Johannesburg. We have been helping businesses just like yours to find their perfect industrial spaces. Our team of property professionals are ready to find your perfect space in the Johannesburg. We have a longstanding relationship with the top property...