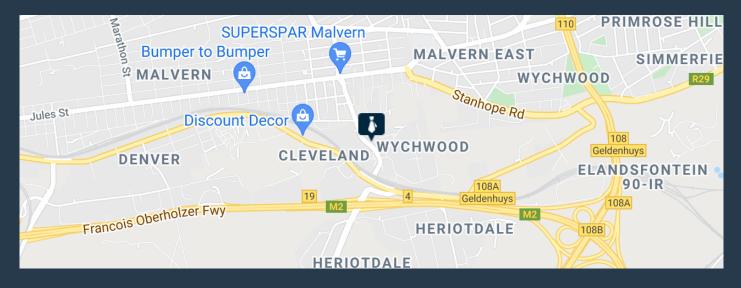

# R93,590 per month excl. VAT

www.spire.co.za

PIRE

2674 Sqm Industrial Space to Let in Cleveland, within 10 Cleveland Road. This property is situated close to Main Reef Road and the M2 highway. This 2674m2 property features an office component of approximately 500m2 and has an eave height of 9m. It has 3 phase power and takes up to 800amps of power (380v). There is ample parking for staff, several office suites, bathrooms, a kitchen and a security guard house for the tenant's convenience. There are 2 access gates, one leading to the warehouse directly and the other leading to the staff parking area. At the back of the warehouse there is a small structure that includes a mini warehouse, bathrooms and a kitchen. We have been helping businesses just like yours to find their perfect...