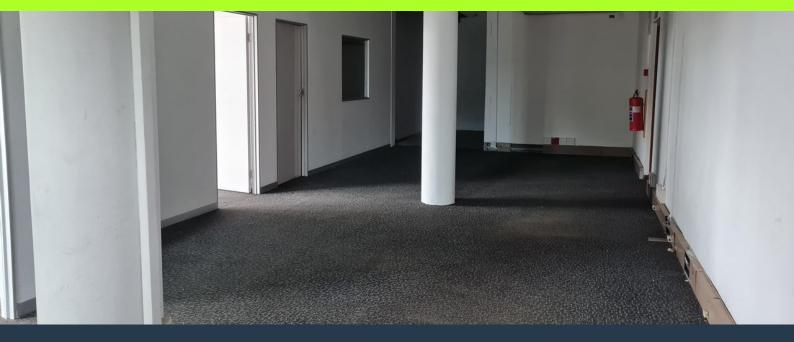

# R93,590 per month excl. VAT

www.spire.co.za

PIRE

2674 Sqm Industrial Space to Let in Cleveland, within 10 Cleveland Road. This property is situated close to Main Reef Road and the M2 highway. This 2674m2 property features an office component of approximately 500m2 and has an eave height of 9m. It has 3 phase power and takes up to 800amps of power (380v). There is ample parking for staff, several office suites, bathrooms, a kitchen and a security guard house for the tenant's convenience. There are 2 access gates, one leading to the warehouse directly and the other leading to the staff parking area. At the back of the warehouse there is a small structure that includes a mini warehouse, bathrooms and a kitchen. We have been helping businesses just like yours to find their perfect...