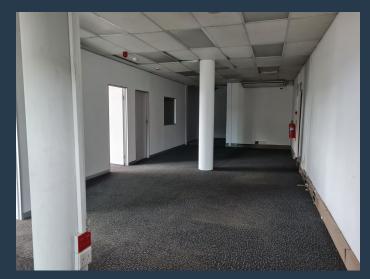

# R93,590 per month excl. VAT

www.spire.co.za

PIRE

2674 Sqm Industrial Space to Let in Cleveland, within 10 Cleveland Road. This property is situated close to Main Reef Road and the M2 highway. This 2674m2 property features an office component of approximately 500m2 and has an eave height of 9m. It has 3 phase power and takes up to 800amps of power (380v). There is ample parking for staff, several office suites, bathrooms, a kitchen and a security guard house for the tenant's convenience. There are 2 access gates, one leading to the warehouse directly and the other leading to the staff parking area. At the back of the warehouse there is a small structure that includes a mini warehouse, bathrooms and a kitchen. We have been helping businesses just like yours to find their perfect...