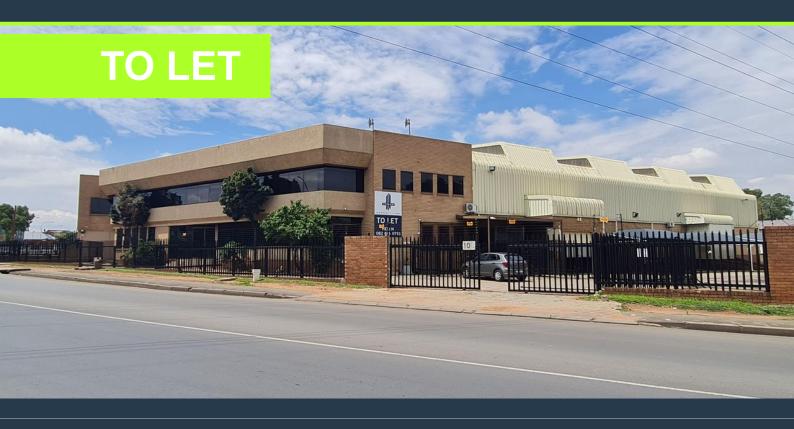

# R93,590 per month excl. VAT

www.spire.co.za

PIRE

2674 Sqm Industrial Space to Let in Cleveland, within 10 Cleveland Road. This property is situated close to Main Reef Road and the M2 highway. This 2674m2 property features an office component of approximately 500m2 and has an eave height of 9m. It has 3 phase power and takes up to 800amps of power (380v). There is ample parking for staff, several office suites, bathrooms, a kitchen and a security guard house for the tenant's convenience. There are 2 access gates, one leading to the warehouse directly and the other leading to the staff parking area. At the back of the warehouse there is a small structure that includes a mini warehouse, bathrooms and a kitchen. We have been helping businesses just like yours to find their perfect...