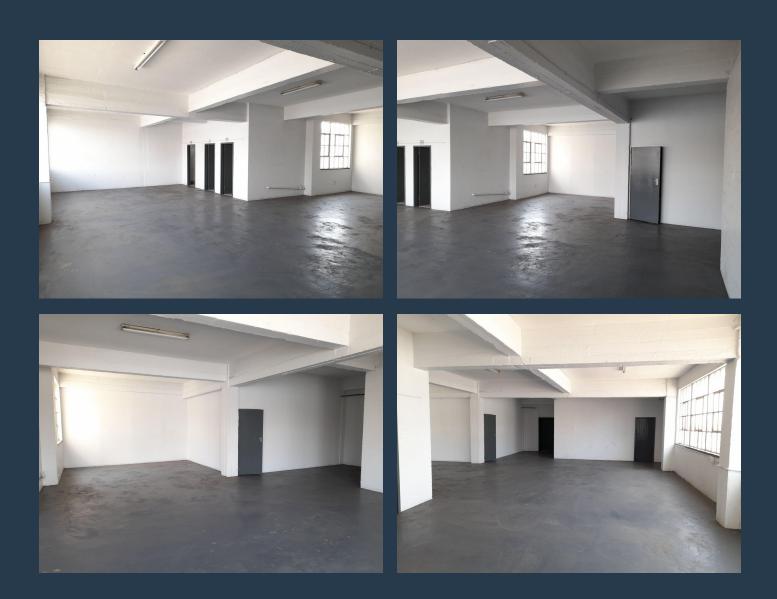

# SPIRE

www.spire.co.za

214m2 Warehouse to let in Johannesburg, City and Suburban, Works @ Main is located in Johannesburg on Main Street with excellent accessibility via the M31 directly linked to the M1, M2 and the main reef road. The property is right in the hub of supportive miniindustrial nodes, such as, Doornfontein and Selby. The unit offers an open plan industrial unit component, ablutions, three phase power and secure parking bays in the basement. There are two service lifts, a large goods, 6m X 2.5m. wide roller shutter door. We have been helping businesses just like yours to find their perfect industrial spaces. Our team of property professionals are ready to find your perfect space in the Johannesburg. We have a longstanding relationship with...