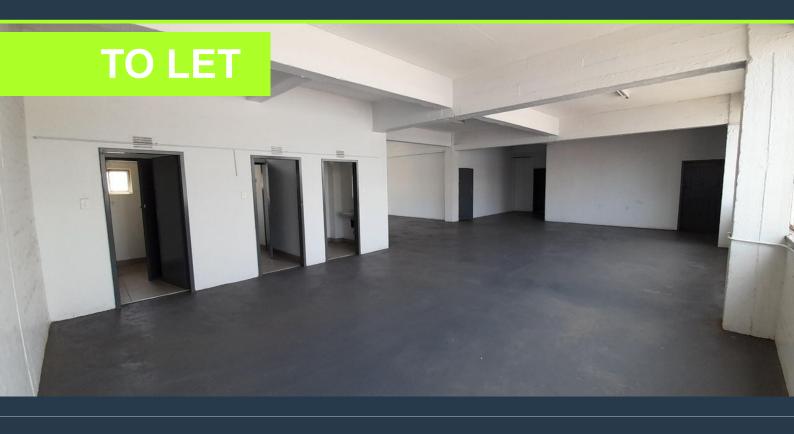

# SPIRE

www.spire.co.za

214m2 Warehouse to let in Johannesburg, City and Suburban, Works @ Main is located in Johannesburg on Main Street with excellent accessibility via the M31 directly linked to the M1, M2 and the main reef road. The property is right in the hub of supportive miniindustrial nodes, such as, Doornfontein and Selby. The unit offers an open plan industrial unit component, ablutions, three phase power and secure parking bays in the basement. There are two service lifts, a large goods, 6m X 2.5m. wide roller shutter door. We have been helping businesses just like yours to find their perfect industrial spaces. Our team of property professionals are ready to find your perfect space in the Johannesburg. We have a longstanding relationship with...